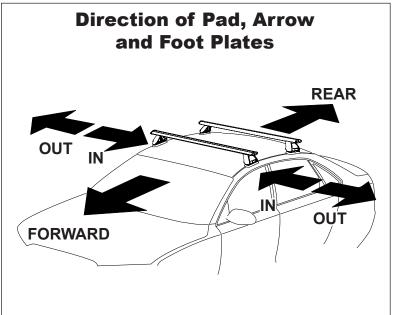

## **IDENTIFICATION CHART**

VA crossbar

AERO crossbar

EURO crossbar

HD crossbar

|                             |       |          |                                 |                                |                                       | VA crossbar                                  |                              | AERO crossbar              |                                | EURU crossbar                 |                                       | HD crossdar                                  |                              |                            |
|-----------------------------|-------|----------|---------------------------------|--------------------------------|---------------------------------------|----------------------------------------------|------------------------------|----------------------------|--------------------------------|-------------------------------|---------------------------------------|----------------------------------------------|------------------------------|----------------------------|
| Vehicle                     | Date  | Crossbar | Front<br>Right<br>Pad/<br>Clamp | Front<br>Left<br>Pad/<br>Clamp | VA  Measurement strip length per side | AERO EURO  Measurement strip length per side | HD  Measurement Distance (x) | Foot plate arrow direction | Rear<br>Right<br>Pad/<br>Clamp | Rear<br>Left<br>Pad/<br>Clamp | VA  Measurement strip length per side | AERO EURO  Measurement strip length per side | HD  Measurement Distance (x) | Foot plate arrow direction |
| Ford Fiesta<br>WT 4dr sedan | 2010- | 1180mm   |                                 | 666<br>0146<br>row             | 199mm                                 | 144mm                                        | 966mm /<br>38,1/32"          | OUT                        | 142<br>SUB                     | 612<br>0256<br>row<br>AR      | 177mm                                 | 122mm                                        | 922mm /<br>36,19/64"         | OUT                        |
|                             |       |          |                                 |                                |                                       |                                              |                              |                            |                                |                               |                                       |                                              |                              |                            |
|                             |       |          |                                 |                                |                                       |                                              |                              |                            |                                |                               |                                       |                                              |                              |                            |
|                             |       |          | Е                               |                                |                                       |                                              |                              |                            |                                |                               |                                       |                                              |                              |                            |
|                             |       |          |                                 |                                |                                       |                                              |                              |                            |                                |                               |                                       |                                              |                              |                            |