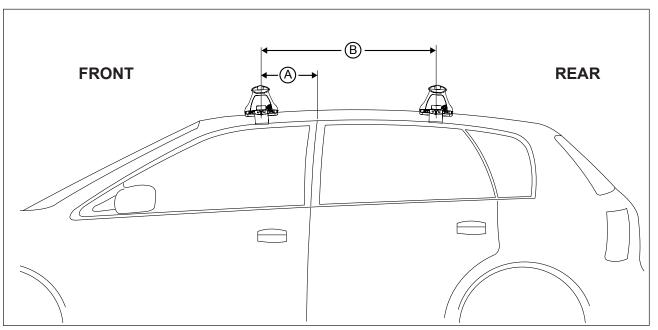

## DK300 Rhino-Rack VA, Aero, Euro & HD crossbar instruction

Measurement A: CENTRE of door jamb to CENTRE arrow of leg foot plate.

**Measurement B**: CENTRE of Front leg foot plate arrow to CENTRE of Rear leg foot plate arrow.

| VEHICLE                  | Date  | Measurement A  | Measurement B    | Load Rating (includes racks 5kg/<br>11lbs) |  |
|--------------------------|-------|----------------|------------------|--------------------------------------------|--|
| Ford Fiesta WT 4dr sedan | 2010- | 200mm / 7,7/8" | 700mm / 27,9/16" | 75kg / 165lbs                              |  |
|                          |       |                |                  |                                            |  |
|                          |       |                |                  |                                            |  |
|                          |       |                |                  |                                            |  |
|                          |       |                |                  |                                            |  |
|                          |       |                |                  |                                            |  |