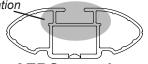

## **IDENTIFICATION CHART**

VA crossbar

AERO crossbar

EURO crossbar

HD crossbar

|                             |       |          |                                 |                                |                                       | VA crossbar                                  |                              | AERO crossbar              |                                | EURU crossbar                 |                                       | HD crossdar                                  |                              |                            |
|-----------------------------|-------|----------|---------------------------------|--------------------------------|---------------------------------------|----------------------------------------------|------------------------------|----------------------------|--------------------------------|-------------------------------|---------------------------------------|----------------------------------------------|------------------------------|----------------------------|
| Vehicle                     | Date  | Crossbar | Front<br>Right<br>Pad/<br>Clamp | Front<br>Left<br>Pad/<br>Clamp | VA  Measurement strip length per side | AERO EURO  Measurement strip length per side | HD  Measurement Distance (x) | Foot plate arrow direction | Rear<br>Right<br>Pad/<br>Clamp | Rear<br>Left<br>Pad/<br>Clamp | VA  Measurement strip length per side | AERO EURO  Measurement strip length per side | HD  Measurement Distance (x) | Foot plate arrow direction |
| Ford Fiesta<br>WT 4dr sedan | 2010- | 1180mm   |                                 | 666<br>0146<br>row             | 199mm                                 | 144mm                                        | 966mm /<br>38,1/32"          | OUT                        | 142<br>SUB                     | 612<br>0256<br>row<br>AR      | 177mm                                 | 122mm                                        | 922mm /<br>36,19/64"         | OUT                        |
|                             |       |          |                                 |                                |                                       |                                              |                              |                            |                                |                               |                                       |                                              |                              |                            |
|                             |       |          |                                 |                                |                                       |                                              |                              |                            |                                |                               |                                       |                                              |                              |                            |
|                             |       |          | Е                               |                                |                                       |                                              |                              |                            |                                |                               |                                       |                                              |                              |                            |
|                             |       |          |                                 |                                |                                       |                                              |                              |                            |                                |                               |                                       |                                              |                              |                            |