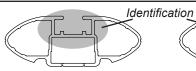

## **IDENTIFICATION CHART**

VA crossbar

AERO crossbar

EURO crossbar

HD crossbar

|                             |       |          |                                 |                                |                                       | VA crossbar                                  |                              | AERO crossbar              |                                | EURU crossbar                 |                                       | HD crossdar                                  |                              |                            |
|-----------------------------|-------|----------|---------------------------------|--------------------------------|---------------------------------------|----------------------------------------------|------------------------------|----------------------------|--------------------------------|-------------------------------|---------------------------------------|----------------------------------------------|------------------------------|----------------------------|
| Vehicle                     | Date  | Crossbar | Front<br>Right<br>Pad/<br>Clamp | Front<br>Left<br>Pad/<br>Clamp | VA  Measurement strip length per side | AERO EURO  Measurement strip length per side | HD  Measurement Distance (x) | Foot plate arrow direction | Rear<br>Right<br>Pad/<br>Clamp | Rear<br>Left<br>Pad/<br>Clamp | VA  Measurement strip length per side | AERO EURO  Measurement strip length per side | HD  Measurement Distance (x) | Foot plate arrow direction |
| Ford Fiesta<br>WT 4dr sedan | 2010- | 1180mm   |                                 | 666<br>0146<br>row             | 199mm                                 | 144mm                                        | 966mm /<br>38,1/32"          | OUT                        | 142<br>SUB                     | 612<br>0256<br>row<br>AR      | 177mm                                 | 122mm                                        | 922mm /<br>36,19/64"         | OUT                        |
|                             |       |          |                                 |                                |                                       |                                              |                              |                            |                                |                               |                                       |                                              |                              |                            |
|                             |       |          |                                 |                                |                                       |                                              |                              |                            |                                |                               |                                       |                                              |                              |                            |
|                             |       |          | Е                               |                                |                                       |                                              |                              |                            |                                |                               |                                       |                                              |                              |                            |
|                             |       |          |                                 |                                |                                       |                                              |                              |                            |                                |                               |                                       |                                              |                              |                            |