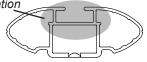

## **IDENTIFICATION CHART**

VA crossbar

AERO crossbar

EURO crossbar

HD crossbar

|                           |             |          |                                 |                                |                                         | VA CIOSSDAI                             |                                  | ALITO CIOSSDAI                   |                                | LONG CIOSSDAI                 |                                         | TID CIOSSDAI                            |                                  |                                  |
|---------------------------|-------------|----------|---------------------------------|--------------------------------|-----------------------------------------|-----------------------------------------|----------------------------------|----------------------------------|--------------------------------|-------------------------------|-----------------------------------------|-----------------------------------------|----------------------------------|----------------------------------|
|                           |             |          |                                 |                                |                                         |                                         |                                  |                                  |                                |                               |                                         |                                         |                                  |                                  |
|                           |             |          |                                 |                                | VA                                      | AERO<br>EURO                            | HD                               |                                  |                                |                               | VA VA                                   | AERO<br>EURO                            | lD HD                            |                                  |
| Vehicle                   | Date        | Crossbar | Front<br>Right<br>Pad/<br>Clamp | Front<br>Left<br>Pad/<br>Clamp | Measurement<br>strip length<br>per side | Measurement<br>strip length<br>per side | Measurement<br>Distance<br>( x ) | Foot plate<br>arrow<br>direction | Rear<br>Right<br>Pad/<br>Clamp | Rear<br>Left<br>Pad/<br>Clamp | Measurement<br>strip length<br>per side | Measurement<br>strip length<br>per side | Measurement<br>Distance<br>( x ) | Foot plate<br>arrow<br>direction |
| Suzuki Swift<br>5dr hatch | 2011-       | 1060mm   | 142625RL<br>SUB0150             | 142625RR<br>SUB0150            | 217mm                                   | 107mm                                   | 888mm /<br>34,61/64"             | OUT                              | M505<br>SUB0256                | M506<br>SUB0256               | 197mm                                   | 87mm                                    | 848mm /<br>33,3/8"               | OUT                              |
|                           |             |          |                                 | Arrow<br>OUT                   |                                         |                                         | 04,01704                         |                                  | Arr<br>Ol                      |                               |                                         |                                         | 30,0/0                           |                                  |
|                           |             |          |                                 |                                |                                         |                                         |                                  |                                  |                                |                               |                                         |                                         |                                  |                                  |
|                           |             |          |                                 |                                |                                         |                                         |                                  |                                  |                                |                               |                                         |                                         |                                  |                                  |
|                           |             |          |                                 |                                |                                         |                                         |                                  |                                  |                                |                               |                                         |                                         |                                  |                                  |
|                           |             |          |                                 |                                |                                         |                                         |                                  |                                  |                                | ı                             |                                         |                                         |                                  |                                  |
|                           |             |          |                                 |                                |                                         |                                         |                                  |                                  |                                |                               |                                         |                                         |                                  |                                  |
|                           |             |          |                                 |                                |                                         |                                         |                                  |                                  |                                |                               |                                         |                                         |                                  |                                  |
|                           |             |          |                                 |                                |                                         |                                         |                                  |                                  |                                |                               |                                         |                                         |                                  |                                  |
| Document                  | t No. ROS   | 57       |                                 |                                |                                         | lee                                     | ue Date: 8 Octo                  | oher 2013                        |                                |                               |                                         |                                         | Page                             | e 1 of 2                         |
| Document                  | . 140. 1100 | , ,      |                                 |                                |                                         | 133                                     | ac Date. o Oct                   | 2010                             |                                |                               |                                         |                                         | i ago                            | 01 2                             |