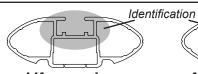

## **IDENTIFICATION CHART**

VA crossbar

AERO crossbar

EURO crossbar

HD crossbar

|                           |             |          |                                 |                                |                                         | VA CIOSSDAI                             |                                  | ALITO CIOSSDAI                   |                                | LONG CIOSSDAI                 |                                         | TID CIOSSDAI                            |                                  |                                  |
|---------------------------|-------------|----------|---------------------------------|--------------------------------|-----------------------------------------|-----------------------------------------|----------------------------------|----------------------------------|--------------------------------|-------------------------------|-----------------------------------------|-----------------------------------------|----------------------------------|----------------------------------|
|                           |             |          |                                 |                                |                                         |                                         |                                  |                                  |                                |                               |                                         |                                         |                                  |                                  |
|                           |             |          |                                 |                                | VA                                      | AERO<br>EURO                            | HD                               |                                  |                                |                               | VA VA                                   | AERO<br>EURO                            | lD HD                            |                                  |
| Vehicle                   | Date        | Crossbar | Front<br>Right<br>Pad/<br>Clamp | Front<br>Left<br>Pad/<br>Clamp | Measurement<br>strip length<br>per side | Measurement<br>strip length<br>per side | Measurement<br>Distance<br>( x ) | Foot plate<br>arrow<br>direction | Rear<br>Right<br>Pad/<br>Clamp | Rear<br>Left<br>Pad/<br>Clamp | Measurement<br>strip length<br>per side | Measurement<br>strip length<br>per side | Measurement<br>Distance<br>( x ) | Foot plate<br>arrow<br>direction |
| Suzuki Swift<br>5dr hatch | 2011-       | 1060mm   | 142625RL<br>SUB0150             | 142625RR<br>SUB0150            | 217mm                                   | 107mm                                   | 888mm /<br>34,61/64"             | OUT                              | M505<br>SUB0256                | M506<br>SUB0256               | 197mm                                   | 87mm                                    | 848mm /<br>33,3/8"               | OUT                              |
|                           |             |          |                                 | Arrow<br>OUT                   |                                         |                                         | 04,01704                         |                                  | Arr<br>Ol                      |                               |                                         |                                         | 30,0/0                           |                                  |
|                           |             |          |                                 |                                |                                         |                                         |                                  |                                  |                                |                               |                                         |                                         |                                  |                                  |
|                           |             |          |                                 |                                |                                         |                                         |                                  |                                  |                                |                               |                                         |                                         |                                  |                                  |
|                           |             |          |                                 |                                |                                         |                                         |                                  |                                  |                                |                               |                                         |                                         |                                  |                                  |
|                           |             |          |                                 |                                |                                         |                                         |                                  |                                  |                                | ı                             |                                         |                                         |                                  |                                  |
|                           |             |          |                                 |                                |                                         |                                         |                                  |                                  |                                |                               |                                         |                                         |                                  |                                  |
|                           |             |          |                                 |                                |                                         |                                         |                                  |                                  |                                |                               |                                         |                                         |                                  |                                  |
|                           |             |          |                                 |                                |                                         |                                         |                                  |                                  |                                |                               |                                         |                                         |                                  |                                  |
| Document                  | t No. ROS   | 57       |                                 |                                |                                         | lee                                     | ue Date: 8 Octo                  | oher 2013                        |                                |                               |                                         |                                         | Page                             | e 1 of 2                         |
| Document                  | . 140. 1100 | , ,      |                                 |                                |                                         | 133                                     | ac Date. o Oct                   | 2010                             |                                |                               |                                         |                                         | i ago                            | 01 2                             |