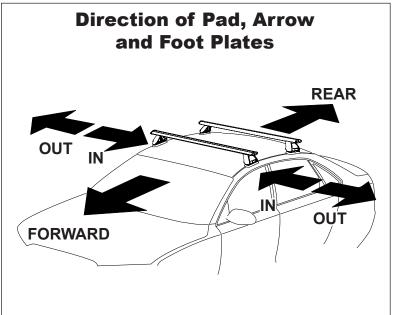

## **IDENTIFICATION CHART**

VA crossbar

AERO crossbar

EURO crossbar

HD crossbar

|                           |             |          |                                 |                                |                                         | VA CIOSSDAI                             |                                  | ALITO CIOSSDAI                   |                                | LONG CIOSSDAI                 |                                         | TID CIOSSDAI                            |                                  |                                  |
|---------------------------|-------------|----------|---------------------------------|--------------------------------|-----------------------------------------|-----------------------------------------|----------------------------------|----------------------------------|--------------------------------|-------------------------------|-----------------------------------------|-----------------------------------------|----------------------------------|----------------------------------|
|                           |             |          |                                 |                                |                                         |                                         |                                  |                                  |                                |                               |                                         |                                         |                                  |                                  |
|                           |             |          |                                 |                                | VA                                      | AERO<br>EURO                            | HD                               |                                  |                                |                               | VA VA                                   | AERO<br>EURO                            | lD HD                            |                                  |
| Vehicle                   | Date        | Crossbar | Front<br>Right<br>Pad/<br>Clamp | Front<br>Left<br>Pad/<br>Clamp | Measurement<br>strip length<br>per side | Measurement<br>strip length<br>per side | Measurement<br>Distance<br>( x ) | Foot plate<br>arrow<br>direction | Rear<br>Right<br>Pad/<br>Clamp | Rear<br>Left<br>Pad/<br>Clamp | Measurement<br>strip length<br>per side | Measurement<br>strip length<br>per side | Measurement<br>Distance<br>( x ) | Foot plate<br>arrow<br>direction |
| Suzuki Swift<br>5dr hatch | 2011-       | 1060mm   | 142625RL<br>SUB0150             | 142625RR<br>SUB0150            | 217mm                                   | 107mm                                   | 888mm /<br>34,61/64"             | OUT                              | M505<br>SUB0256                | M506<br>SUB0256               | 197mm                                   | 87mm                                    | 848mm /<br>33,3/8"               | OUT                              |
|                           |             |          |                                 | Arrow<br>OUT                   |                                         |                                         | 04,01704                         |                                  | Arr<br>Ol                      |                               |                                         |                                         | 30,0/0                           |                                  |
|                           |             |          |                                 |                                |                                         |                                         |                                  |                                  |                                |                               |                                         |                                         |                                  |                                  |
|                           |             |          |                                 |                                |                                         |                                         |                                  |                                  |                                |                               |                                         |                                         |                                  |                                  |
|                           |             |          |                                 |                                |                                         |                                         |                                  |                                  |                                |                               |                                         |                                         |                                  |                                  |
|                           |             |          |                                 |                                |                                         |                                         |                                  |                                  |                                | ı                             |                                         |                                         |                                  |                                  |
|                           |             |          |                                 |                                |                                         |                                         |                                  |                                  |                                |                               |                                         |                                         |                                  |                                  |
|                           |             |          |                                 |                                |                                         |                                         |                                  |                                  |                                |                               |                                         |                                         |                                  |                                  |
|                           |             |          |                                 |                                |                                         |                                         |                                  |                                  |                                |                               |                                         |                                         |                                  |                                  |
| Document                  | t No. ROS   | 57       |                                 |                                |                                         | lee                                     | ue Date: 8 Octo                  | oher 2013                        |                                |                               |                                         |                                         | Page                             | e 1 of 2                         |
| Document                  | . 140. 1100 | , ,      |                                 |                                |                                         | 133                                     | ac Date. o Oct                   | 2010                             |                                |                               |                                         |                                         | i ago                            | 01 2                             |