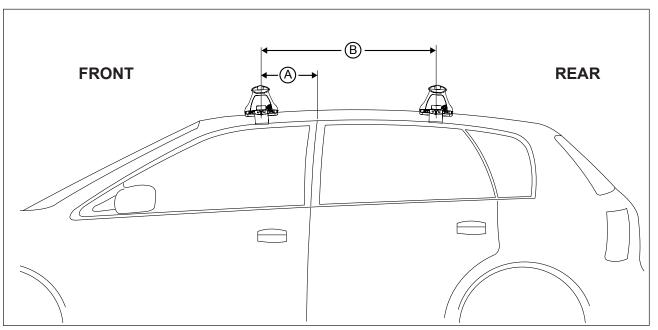

## DK273 Rhino-Rack VA, Aero, Euro & HD crossbar instruction

Measurement A: CENTRE of door jamb to CENTRE arrow of leg foot plate.

**Measurement B**: CENTRE of Front leg foot plate arrow to CENTRE of Rear leg foot plate arrow.

| VEHICLE                | Date  | Measurement A   | Measurement B    | Load Rating (includes racks 5kg/<br>11lbs) |  |
|------------------------|-------|-----------------|------------------|--------------------------------------------|--|
| Suzuki Swift 5dr hatch | 2011- | 270mm / 10,5/8" | 700mm / 27,9/16" | 50kg / 110lbs                              |  |
|                        |       |                 |                  |                                            |  |
|                        |       |                 |                  |                                            |  |
|                        |       |                 |                  |                                            |  |
|                        |       |                 |                  |                                            |  |
|                        |       |                 |                  |                                            |  |