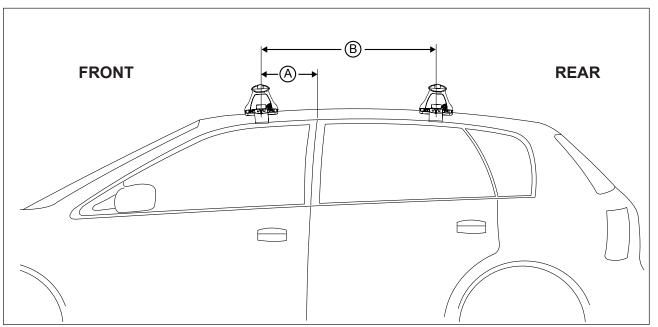

## DK265 Rhino-Rack VA, Aero, Euro & HD crossbar instruction

Measurement A: CENTRE of door jamb to CENTRE arrow of leg foot plate.

**Measurement B**: CENTRE of Front leg foot plate arrow to CENTRE of Rear leg foot plate arrow.

| VEHICLE                                    | Date   | Measurement A    | Measurement B   | Load Rating (includes racks 5kg/<br>11lbs) |
|--------------------------------------------|--------|------------------|-----------------|--------------------------------------------|
| Opel Insignia Sports Tourer 4dr wagon (AU) | 09/12- | 100mm / 3,15/16" | 730mm / 28,3/4" | 75kg / 165lbs                              |
| Opel Insignia Sports Tourer 4dr wagon      | 2009-  | 100mm / 3,15/16" | 730mm / 28,3/4" | 75kg / 165lbs                              |
| Vauxhall Insignia Sports Tourer 4dr wagon  | 2009-  | 100mm / 3,15/16" | 730mm / 28,3/4" | 75kg / 165lbs                              |
|                                            |        |                  |                 |                                            |
|                                            |        |                  |                 |                                            |
|                                            |        |                  |                 |                                            |