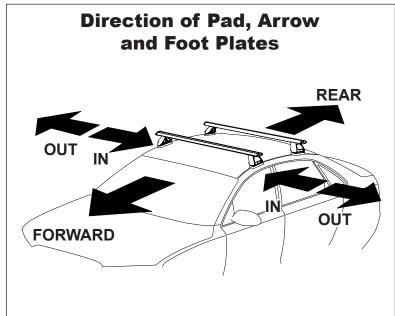

## **IDENTIFICATION CHART**

VA crossbar

AERO crossbar

EURO crossbar

HD crossbar

|                                                     |         | _        |                                 |                                |                                         | VA 0103                                 | <del>JDUI</del>                  | ALNO                             | CIUSSD                         | <u> </u>                      | LONG CIUS                               | Juli                                    | 110 01033                        | <del>our</del>                   |
|-----------------------------------------------------|---------|----------|---------------------------------|--------------------------------|-----------------------------------------|-----------------------------------------|----------------------------------|----------------------------------|--------------------------------|-------------------------------|-----------------------------------------|-----------------------------------------|----------------------------------|----------------------------------|
|                                                     |         |          |                                 |                                |                                         |                                         |                                  |                                  |                                |                               |                                         |                                         |                                  |                                  |
|                                                     |         |          |                                 |                                | VA                                      | AERO<br>EURO                            | HD                               |                                  |                                |                               | (III)<br>VA                             | AERO<br>EURO                            | НД                               |                                  |
| Vehicle                                             | Date    | Crossbar | Front<br>Right<br>Pad/<br>Clamp | Front<br>Left<br>Pad/<br>Clamp | Measurement<br>strip length<br>per side | Measurement<br>strip length<br>per side | Measurement<br>Distance<br>( x ) | Foot plate<br>arrow<br>direction | Rear<br>Right<br>Pad/<br>Clamp | Rear<br>Left<br>Pad/<br>Clamp | Measurement<br>strip length<br>per side | Measurement<br>strip length<br>per side | Measurement<br>Distance<br>( x ) | Foot plate<br>arrow<br>direction |
| Opel Insignia<br>Sports Tourer<br>4dr wagon<br>(AU) | 09/12-  | 1260mm   | M366<br>SUB0153                 | M366<br>SUB0153                | 188mm                                   | 75mm                                    | 1024mm /<br>40,5/16"             | OUT                              | 142612<br>SUB0193              | 142612<br>SUB0196             | 164mm                                   | 51mm                                    | 976mm /<br>38,27/64"             | OUT                              |
|                                                     |         |          | Arrow<br>FORWARD                |                                |                                         |                                         | 40,5/10                          |                                  | Arr<br>RE                      |                               |                                         |                                         | 30,27/04                         |                                  |
| Opel Insignia<br>Sports Tourer<br>4dr wagon         | 2009-   | 1260mm   | M366<br>SUB0153                 | M366<br>SUB0153                | 188mm                                   | 75mm                                    | 1024mm /                         | OUT                              | 142612<br>SUB0193              | 142612<br>SUB0196             | 164mm                                   | 51mm                                    | 976mm /                          | OUT                              |
|                                                     |         |          | Arrow<br>FORWARD                |                                |                                         |                                         | 40,5/16"                         |                                  | Arr<br>RE                      |                               |                                         | J                                       | 38,27/64"                        |                                  |
| Vauxhall<br>Insignia Sports<br>Tourer 4dr<br>wagon  | 2009-   | 1260mm   | M366<br>SUB0153                 | M366<br>SUB0153                | 188mm                                   | 75mm                                    | 1024mm /<br>40,5/16"             | OUT                              | 142612<br>SUB0193              | 142612<br>SUB0196             | - 164mm                                 | 51mm                                    | 976mm /<br>38,27/64"             | OUT                              |
|                                                     |         |          | Arro<br>FORV                    |                                |                                         |                                         |                                  |                                  | Arr<br>RE                      |                               |                                         |                                         |                                  |                                  |
|                                                     |         |          |                                 |                                |                                         |                                         |                                  |                                  |                                |                               |                                         |                                         |                                  |                                  |
|                                                     |         |          |                                 |                                |                                         |                                         |                                  |                                  |                                |                               |                                         |                                         |                                  |                                  |
|                                                     |         |          |                                 |                                |                                         |                                         |                                  |                                  |                                |                               |                                         |                                         |                                  |                                  |
|                                                     |         |          |                                 |                                |                                         |                                         |                                  |                                  |                                |                               |                                         |                                         |                                  |                                  |
| Document                                            | No. R22 | 9        |                                 |                                |                                         | Iss                                     | ue Date: 8 Oct                   | ober 2013                        |                                |                               |                                         |                                         | Page                             | e 1 of 2                         |