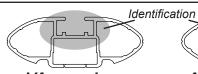

## **IDENTIFICATION CHART**

VA crossbar

AERO crossbar

EURO crossbar

HD crossbar

|                                                     |         | _        |                                 |                                |                                         | VA 0103                                 | <del>JDUI</del>                  | ALNO                             | CIUSSD                         | <u> </u>                      | LONG CIUS                               | Juli                                    | 110 01033                        | <del>our</del>                   |
|-----------------------------------------------------|---------|----------|---------------------------------|--------------------------------|-----------------------------------------|-----------------------------------------|----------------------------------|----------------------------------|--------------------------------|-------------------------------|-----------------------------------------|-----------------------------------------|----------------------------------|----------------------------------|
|                                                     |         |          |                                 |                                |                                         |                                         |                                  |                                  |                                |                               |                                         |                                         |                                  |                                  |
|                                                     |         |          |                                 |                                | VA                                      | AERO<br>EURO                            | HD                               |                                  |                                |                               | (III)<br>VA                             | AERO<br>EURO                            | НД                               |                                  |
| Vehicle                                             | Date    | Crossbar | Front<br>Right<br>Pad/<br>Clamp | Front<br>Left<br>Pad/<br>Clamp | Measurement<br>strip length<br>per side | Measurement<br>strip length<br>per side | Measurement<br>Distance<br>( x ) | Foot plate<br>arrow<br>direction | Rear<br>Right<br>Pad/<br>Clamp | Rear<br>Left<br>Pad/<br>Clamp | Measurement<br>strip length<br>per side | Measurement<br>strip length<br>per side | Measurement<br>Distance<br>( x ) | Foot plate<br>arrow<br>direction |
| Opel Insignia<br>Sports Tourer<br>4dr wagon<br>(AU) | 09/12-  | 1260mm   | M366<br>SUB0153                 | M366<br>SUB0153                | 188mm                                   | 75mm                                    | 1024mm /<br>40,5/16"             | OUT                              | 142612<br>SUB0193              | 142612<br>SUB0196             | 164mm                                   | 51mm                                    | 976mm /<br>38,27/64"             | OUT                              |
|                                                     |         |          | Arrow<br>FORWARD                |                                |                                         |                                         | 40,5/10                          |                                  | Arr<br>RE                      |                               |                                         |                                         | 30,27/04                         |                                  |
| Opel Insignia<br>Sports Tourer<br>4dr wagon         | 2009-   | 1260mm   | M366<br>SUB0153                 | M366<br>SUB0153                | 188mm                                   | 75mm                                    | 1024mm /                         | OUT                              | 142612<br>SUB0193              | 142612<br>SUB0196             | 164mm                                   | 51mm                                    | 976mm /                          | OUT                              |
|                                                     |         |          | Arrow<br>FORWARD                |                                |                                         |                                         | 40,5/16"                         |                                  | Arr<br>RE                      |                               |                                         | J                                       | 38,27/64"                        |                                  |
| Vauxhall<br>Insignia Sports<br>Tourer 4dr<br>wagon  | 2009-   | 1260mm   | M366<br>SUB0153                 | M366<br>SUB0153                | 188mm                                   | 75mm                                    | 1024mm /<br>40,5/16"             | OUT                              | 142612<br>SUB0193              | 142612<br>SUB0196             | - 164mm                                 | 51mm                                    | 976mm /<br>38,27/64"             | OUT                              |
|                                                     |         |          | Arro<br>FORV                    |                                |                                         |                                         |                                  |                                  | Arr<br>RE                      |                               |                                         |                                         |                                  |                                  |
|                                                     |         |          |                                 |                                |                                         |                                         |                                  |                                  |                                |                               |                                         |                                         |                                  |                                  |
|                                                     |         |          |                                 |                                |                                         |                                         |                                  |                                  |                                |                               |                                         |                                         |                                  |                                  |
|                                                     |         |          |                                 |                                |                                         |                                         |                                  |                                  |                                |                               |                                         |                                         |                                  |                                  |
|                                                     |         |          |                                 |                                |                                         |                                         |                                  |                                  |                                |                               |                                         |                                         |                                  |                                  |
| Document                                            | No. R22 | 9        |                                 |                                |                                         | Iss                                     | ue Date: 8 Oct                   | ober 2013                        |                                |                               |                                         |                                         | Page                             | e 1 of 2                         |