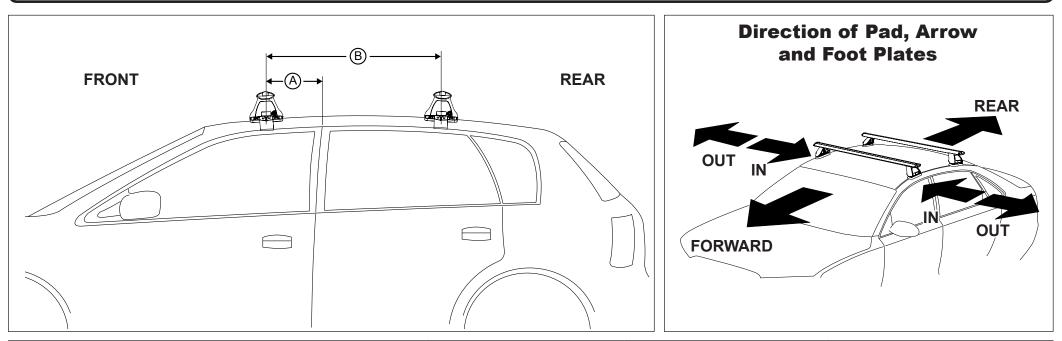

## DK259 Rhino-Rack VA, Aero, Euro & HD crossbar instruction

Measurement A: CENTRE of door jamb to CENTRE arrow of leg foot plate.

**Measurement B**: CENTRE of Front leg foot plate arrow to CENTRE of Rear leg foot plate arrow.

| VEHICLE              | Date  | Measurement A    | Measurement B     | Load Rating (includes racks 5kg/<br>11lbs) |
|----------------------|-------|------------------|-------------------|--------------------------------------------|
| Kia Sportage 5dr SUV | 2010- | 220mm / 8,21/32" | 750mm / 29,17/32" | 75kg / 165lbs                              |
|                      |       |                  |                   |                                            |
|                      |       |                  |                   |                                            |
|                      |       |                  |                   |                                            |
|                      |       |                  |                   |                                            |
|                      |       |                  |                   |                                            |