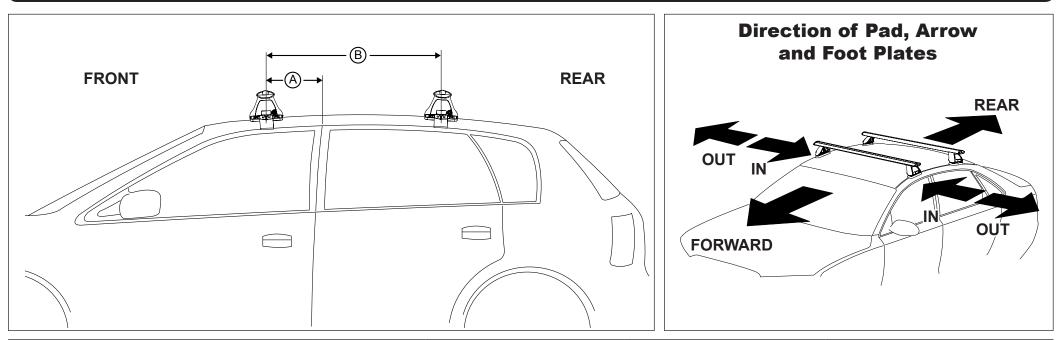

## DK254 Rhino-Rack VA, Aero, Euro & HD crossbar instruction

Measurement A: CENTRE of door jamb to CENTRE arrow of leg foot plate.

**Measurement B**: CENTRE of Front leg foot plate arrow to CENTRE of Rear leg foot plate arrow.

| VEHICLE                   | Date  | Measurement A   | Measurement B    | Load Rating (includes racks 5kg/<br>11lbs) |
|---------------------------|-------|-----------------|------------------|--------------------------------------------|
| Jeep Compass MK 4dr wagon | 2007- | 75mm / 2,61/64" | 700mm / 27,9/16" | 60kg / 132lbs                              |
|                           |       |                 |                  |                                            |
|                           |       |                 |                  |                                            |
|                           |       |                 |                  |                                            |
|                           |       |                 |                  |                                            |
|                           |       |                 |                  |                                            |