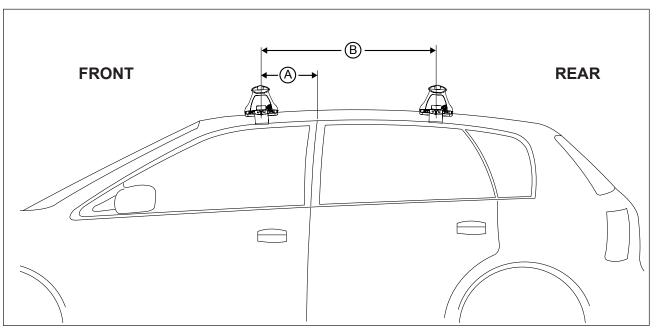

## DK250 Rhino-Rack VA, Aero, Euro & HD crossbar instruction

Measurement A: CENTRE of door jamb to CENTRE arrow of leg foot plate.

**Measurement B**: CENTRE of Front leg foot plate arrow to CENTRE of Rear leg foot plate arrow.

| VEHICLE                                        | Date    | Measurement A    | Measurement B    | Load Rating (includes racks 5kg/<br>11lbs) |
|------------------------------------------------|---------|------------------|------------------|--------------------------------------------|
| Hyundai i45 4dr sedan (Excludes Glass Roof)    | 2010 on | 190mm / 7,31/64" | 700mm / 27,9/16" | 75kg / 165lbs                              |
| Hyundai Sonata 4dr sedan (Excludes Glass Roof) | 2010 on | 190mm / 7,31/64" | 700mm / 27,9/16" | 75kg / 165lbs                              |
|                                                |         |                  |                  |                                            |
|                                                |         |                  |                  |                                            |
|                                                |         |                  |                  |                                            |
|                                                |         |                  |                  |                                            |