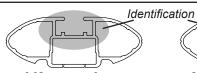

## **IDENTIFICATION CHART**

VA crossbar

AERO crossbar

EURO crossbar

HD crossbar

|                                                            |            | _        |                                 |                                |                                         | VA CIUS                                 | 35U1                             | ALNO                             | CIUSSD                         | ui i                          | LUNU CIUS                               | <del>JDUI</del>                         | 110 01033                        | oui                              |
|------------------------------------------------------------|------------|----------|---------------------------------|--------------------------------|-----------------------------------------|-----------------------------------------|----------------------------------|----------------------------------|--------------------------------|-------------------------------|-----------------------------------------|-----------------------------------------|----------------------------------|----------------------------------|
|                                                            |            |          |                                 |                                |                                         |                                         |                                  |                                  |                                |                               |                                         |                                         |                                  |                                  |
|                                                            |            |          |                                 |                                | VA                                      | AERO<br>EURO                            | HD                               |                                  |                                |                               | VA VA                                   | AERO<br>EURO                            | НД                               |                                  |
| Vehicle                                                    | Date       | Crossbar | Front<br>Right<br>Pad/<br>Clamp | Front<br>Left<br>Pad/<br>Clamp | Measurement<br>strip length<br>per side | Measurement<br>strip length<br>per side | Measurement<br>Distance<br>( x ) | Foot plate<br>arrow<br>direction | Rear<br>Right<br>Pad/<br>Clamp | Rear<br>Left<br>Pad/<br>Clamp | Measurement<br>strip length<br>per side | Measurement<br>strip length<br>per side | Measurement<br>Distance<br>( x ) | Foot plate<br>arrow<br>direction |
| Hyundai i45<br>4dr sedan<br>(Excludes<br>Glass Roof)       | 2010<br>on | 1260mm   | M366<br>SUB0256                 | M366<br>SUB0256                | 163mm                                   | 50mm                                    | 974mm /<br>38,11/32"             | OUT                              | M366<br>SUB0381                | M366<br>SUB0381               | 158mm                                   | 45mm                                    | 964mm /<br>37,61/64"             | OUT                              |
|                                                            |            |          | Arrow<br>FORWARD                |                                |                                         |                                         | 30,11/32                         |                                  | Arr<br>FORV                    | ow<br>VARD                    |                                         |                                         | 01,01104                         |                                  |
| Hyundai<br>Sonata<br>4dr sedan<br>(Excludes<br>Glass Roof) | 2010<br>on | 1260mm   | M366<br>SUB0256                 | M366<br>SUB0256                | 163mm                                   | 50mm                                    | 974mm /                          | OUT                              | M366<br>SUB0381                | M366<br>SUB0381               | 158mm                                   | 45mm                                    | 964mm /                          | OUT                              |
|                                                            |            |          | Arrow<br>FORWARD                |                                |                                         |                                         | 38,11/32"                        |                                  | Arr<br>FORV                    | ow<br>VARD                    |                                         |                                         | 37,61/64"                        |                                  |
|                                                            |            |          |                                 |                                |                                         |                                         |                                  |                                  |                                |                               |                                         |                                         |                                  |                                  |
|                                                            |            |          |                                 |                                |                                         |                                         |                                  |                                  |                                |                               |                                         |                                         |                                  |                                  |
|                                                            |            |          |                                 |                                |                                         |                                         |                                  |                                  |                                |                               |                                         |                                         |                                  |                                  |
|                                                            |            |          |                                 |                                |                                         |                                         |                                  |                                  |                                |                               |                                         |                                         |                                  |                                  |
|                                                            |            |          |                                 |                                |                                         |                                         |                                  |                                  |                                |                               |                                         |                                         |                                  |                                  |
|                                                            |            |          |                                 |                                |                                         |                                         |                                  |                                  |                                |                               |                                         |                                         |                                  |                                  |
| Document                                                   | t No. R04  | 3        |                                 |                                |                                         | Iss                                     | ue Date: 8 Octo                  | ober 2013                        |                                |                               |                                         |                                         | Page                             | e 1 of 2                         |