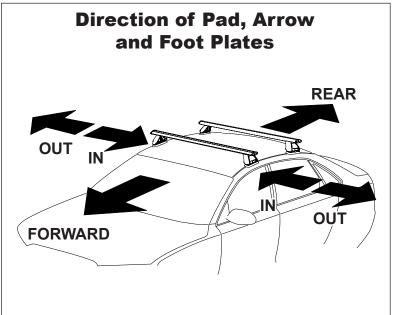

## **IDENTIFICATION CHART**

VA crossbar

AERO crossbar

EURO crossbar

HD crossbar

|                                                            |            | _        |                                 |                                |                                         | VA CIUS                                 | 35U1                             | ALNO                             | CIUSSD                         | ui i                          | LUNU CIUS                               | <del>JDUI</del>                         | 110 01033                        | oui                              |
|------------------------------------------------------------|------------|----------|---------------------------------|--------------------------------|-----------------------------------------|-----------------------------------------|----------------------------------|----------------------------------|--------------------------------|-------------------------------|-----------------------------------------|-----------------------------------------|----------------------------------|----------------------------------|
|                                                            |            |          |                                 |                                |                                         |                                         |                                  |                                  |                                |                               |                                         |                                         |                                  |                                  |
|                                                            |            |          |                                 |                                | VA                                      | AERO<br>EURO                            | HD                               |                                  |                                |                               | VA VA                                   | AERO<br>EURO                            | НД                               |                                  |
| Vehicle                                                    | Date       | Crossbar | Front<br>Right<br>Pad/<br>Clamp | Front<br>Left<br>Pad/<br>Clamp | Measurement<br>strip length<br>per side | Measurement<br>strip length<br>per side | Measurement<br>Distance<br>( x ) | Foot plate<br>arrow<br>direction | Rear<br>Right<br>Pad/<br>Clamp | Rear<br>Left<br>Pad/<br>Clamp | Measurement<br>strip length<br>per side | Measurement<br>strip length<br>per side | Measurement<br>Distance<br>( x ) | Foot plate<br>arrow<br>direction |
| Hyundai i45<br>4dr sedan<br>(Excludes<br>Glass Roof)       | 2010<br>on | 1260mm   | M366<br>SUB0256                 | M366<br>SUB0256                | 163mm                                   | 50mm                                    | 974mm /<br>38,11/32"             | OUT                              | M366<br>SUB0381                | M366<br>SUB0381               | 158mm                                   | 45mm                                    | 964mm /<br>37,61/64"             | OUT                              |
|                                                            |            |          | Arrow<br>FORWARD                |                                |                                         |                                         | 30,11/32                         |                                  | Arr<br>FORV                    | ow<br>VARD                    |                                         |                                         | 01,01104                         |                                  |
| Hyundai<br>Sonata<br>4dr sedan<br>(Excludes<br>Glass Roof) | 2010<br>on | 1260mm   | M366<br>SUB0256                 | M366<br>SUB0256                | 163mm                                   | 50mm                                    | 974mm /                          | OUT                              | M366<br>SUB0381                | M366<br>SUB0381               | 158mm                                   | 45mm                                    | 964mm /                          | OUT                              |
|                                                            |            |          | Arrow<br>FORWARD                |                                |                                         |                                         | 38,11/32"                        |                                  | Arr<br>FORV                    | ow<br>VARD                    |                                         |                                         | 37,61/64"                        |                                  |
|                                                            |            |          |                                 |                                |                                         |                                         |                                  |                                  |                                |                               |                                         |                                         |                                  |                                  |
|                                                            |            |          |                                 |                                |                                         |                                         |                                  |                                  |                                |                               |                                         |                                         |                                  |                                  |
|                                                            |            |          |                                 |                                |                                         |                                         |                                  |                                  |                                |                               |                                         |                                         |                                  |                                  |
|                                                            |            |          |                                 |                                |                                         |                                         |                                  |                                  |                                |                               |                                         |                                         |                                  |                                  |
|                                                            |            |          |                                 |                                |                                         |                                         |                                  |                                  |                                |                               |                                         |                                         |                                  |                                  |
|                                                            |            |          |                                 |                                |                                         |                                         |                                  |                                  |                                |                               |                                         |                                         |                                  |                                  |
| Document                                                   | t No. R04  | 3        |                                 |                                |                                         | Iss                                     | ue Date: 8 Octo                  | ober 2013                        |                                |                               |                                         |                                         | Page                             | e 1 of 2                         |