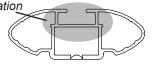

## **IDENTIFICATION CHART**

VA crossbar

AERO crossbar

EURO crossbar

HD crossbar

|                                    |           |          |                                 |                                |                                         | VA CIOSSBUI                             |                                  | ALITO CIOSSDAI                   |                                | LONG CIOSSDAI                 |                                         | TID CIOSSBAI                            |                                  |                                  |
|------------------------------------|-----------|----------|---------------------------------|--------------------------------|-----------------------------------------|-----------------------------------------|----------------------------------|----------------------------------|--------------------------------|-------------------------------|-----------------------------------------|-----------------------------------------|----------------------------------|----------------------------------|
|                                    |           |          |                                 |                                |                                         |                                         |                                  |                                  |                                |                               |                                         |                                         |                                  |                                  |
|                                    |           |          |                                 |                                | VA                                      | AERO<br>EURO                            | HD                               |                                  |                                |                               | VA                                      | AERO<br>EURO                            | ₩<br>HD                          |                                  |
| Vehicle                            | Date      | Crossbar | Front<br>Right<br>Pad/<br>Clamp | Front<br>Left<br>Pad/<br>Clamp | Measurement<br>strip length<br>per side | Measurement<br>strip length<br>per side | Measurement<br>Distance<br>( x ) | Foot plate<br>arrow<br>direction | Rear<br>Right<br>Pad/<br>Clamp | Rear<br>Left<br>Pad/<br>Clamp | Measurement<br>strip length<br>per side | Measurement<br>strip length<br>per side | Measurement<br>Distance<br>( x ) | Foot plate<br>arrow<br>direction |
| Volkswagen<br>Polo 6R 5dr<br>hatch | 2009-     | 1180mm   | 142628<br>SUB0151               | 142629<br>SUB0151              | 181mm                                   | 126mm                                   | 930mm /<br>36,5/8"               | OUT                              | 142628<br>SUB0151              | 142629<br>SUB0151             | 157mm                                   | 102mm                                   | 882mm /<br>34,23/32"             | OUT                              |
|                                    |           |          | Arr<br>Ol                       |                                |                                         |                                         |                                  |                                  | Arr<br>Ol                      |                               |                                         |                                         |                                  |                                  |
|                                    |           |          |                                 |                                |                                         |                                         |                                  |                                  |                                |                               |                                         |                                         |                                  |                                  |
|                                    |           |          |                                 |                                |                                         |                                         |                                  |                                  |                                |                               |                                         |                                         |                                  |                                  |
|                                    |           |          |                                 |                                |                                         |                                         |                                  |                                  |                                |                               |                                         |                                         |                                  |                                  |
|                                    |           |          |                                 |                                |                                         |                                         |                                  |                                  |                                | 1                             |                                         |                                         |                                  |                                  |
|                                    |           |          |                                 |                                |                                         |                                         |                                  |                                  |                                |                               |                                         |                                         |                                  |                                  |
|                                    |           |          | _                               |                                |                                         |                                         |                                  |                                  |                                |                               |                                         |                                         |                                  |                                  |
|                                    |           |          |                                 |                                |                                         |                                         |                                  |                                  |                                |                               |                                         |                                         |                                  |                                  |
| Danner                             | IN DOC    |          |                                 |                                |                                         | 1                                       | Datas 0.0 at                     | h = 1 2042                       |                                |                               |                                         |                                         |                                  | 1 - 1 0                          |
| Documen                            | i NO. KUS | 04       |                                 |                                |                                         | ISS                                     | ue Date: 8 Octo                  | JUEI 2013                        |                                |                               |                                         |                                         | Page                             | e 1 of 2                         |