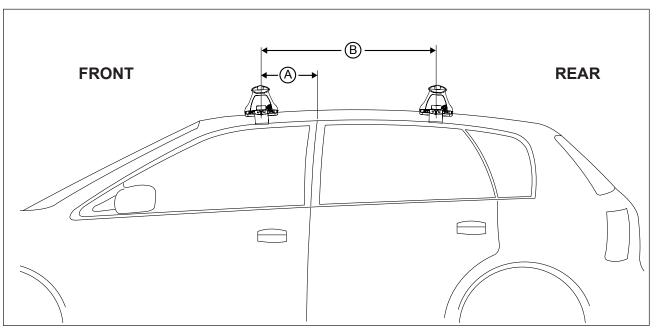

## DK248 Rhino-Rack VA, Aero, Euro & HD crossbar instruction

Measurement A: CENTRE of door jamb to CENTRE arrow of leg foot plate.

**Measurement B**: CENTRE of Front leg foot plate arrow to CENTRE of Rear leg foot plate arrow.

| VEHICLE                      | Date  | Measurement A    | Measurement B     | Load Rating (includes racks 5kg/<br>11lbs) |  |
|------------------------------|-------|------------------|-------------------|--------------------------------------------|--|
| Volkswagen Polo 6R 5dr hatch | 2009- | 220mm / 8,21/32" | 710mm / 27,61/64" | 60kg / 132lbs                              |  |
|                              |       |                  |                   |                                            |  |
|                              |       |                  |                   |                                            |  |
|                              |       |                  |                   |                                            |  |
|                              |       |                  |                   |                                            |  |
|                              |       |                  |                   |                                            |  |