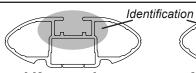

## **IDENTIFICATION CHART**

VA crossbar

AERO crossbar

EURO crossbar

HD crossbar

|                                    |           |          |                                 |                                |                                         | VA CIOSSBUI                             |                                  | ALITO CIOSSDAI                   |                                | LONG CIOSSDAI                 |                                         | TID CIOSSBAI                            |                                  |                                  |
|------------------------------------|-----------|----------|---------------------------------|--------------------------------|-----------------------------------------|-----------------------------------------|----------------------------------|----------------------------------|--------------------------------|-------------------------------|-----------------------------------------|-----------------------------------------|----------------------------------|----------------------------------|
|                                    |           |          |                                 |                                |                                         |                                         |                                  |                                  |                                |                               |                                         |                                         |                                  |                                  |
|                                    |           |          |                                 |                                | VA                                      | AERO<br>EURO                            | HD                               |                                  |                                |                               | VA                                      | AERO<br>EURO                            | ₩<br>HD                          |                                  |
| Vehicle                            | Date      | Crossbar | Front<br>Right<br>Pad/<br>Clamp | Front<br>Left<br>Pad/<br>Clamp | Measurement<br>strip length<br>per side | Measurement<br>strip length<br>per side | Measurement<br>Distance<br>( x ) | Foot plate<br>arrow<br>direction | Rear<br>Right<br>Pad/<br>Clamp | Rear<br>Left<br>Pad/<br>Clamp | Measurement<br>strip length<br>per side | Measurement<br>strip length<br>per side | Measurement<br>Distance<br>( x ) | Foot plate<br>arrow<br>direction |
| Volkswagen<br>Polo 6R 5dr<br>hatch | 2009-     | 1180mm   | 142628<br>SUB0151               | 142629<br>SUB0151              | 181mm                                   | 126mm                                   | 930mm /<br>36,5/8"               | OUT                              | 142628<br>SUB0151              | 142629<br>SUB0151             | 157mm                                   | 102mm                                   | 882mm /<br>34,23/32"             | OUT                              |
|                                    |           |          | Arr<br>Ol                       |                                |                                         |                                         |                                  |                                  | Arr<br>Ol                      |                               |                                         |                                         |                                  |                                  |
|                                    |           |          |                                 |                                |                                         |                                         |                                  |                                  |                                |                               |                                         |                                         |                                  |                                  |
|                                    |           |          |                                 |                                |                                         |                                         |                                  |                                  |                                |                               |                                         |                                         |                                  |                                  |
|                                    |           |          |                                 |                                |                                         |                                         |                                  |                                  |                                |                               |                                         |                                         |                                  |                                  |
|                                    |           |          |                                 |                                |                                         |                                         |                                  |                                  |                                | 1                             |                                         |                                         |                                  |                                  |
|                                    |           |          |                                 |                                |                                         |                                         |                                  |                                  |                                |                               |                                         |                                         |                                  |                                  |
|                                    |           |          | _                               |                                |                                         |                                         |                                  |                                  |                                |                               |                                         |                                         |                                  |                                  |
|                                    |           |          |                                 |                                |                                         |                                         |                                  |                                  |                                |                               |                                         |                                         |                                  |                                  |
| Danner                             | IN DOC    |          |                                 |                                |                                         | 1                                       | Datas 0.0 at                     | h = 1 2042                       |                                |                               |                                         |                                         |                                  | 1 - 1 0                          |
| Documen                            | i NO. KUS | 04       |                                 |                                |                                         | ISS                                     | ue Date: 8 Octo                  | JUEI 2013                        |                                |                               |                                         |                                         | Page                             | e 1 of 2                         |