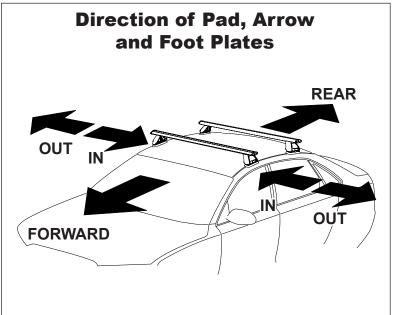

## **IDENTIFICATION CHART**

VA crossbar

AERO crossbar

EURO crossbar

HD crossbar

|                                    |           |          |                                 |                                |                                         | VA CIOSSBUI                             |                                  | ALITO CIOSSDAI                   |                                | LONG CIOSSDAI                 |                                         | TID CIOSSBAI                            |                                  |                                  |
|------------------------------------|-----------|----------|---------------------------------|--------------------------------|-----------------------------------------|-----------------------------------------|----------------------------------|----------------------------------|--------------------------------|-------------------------------|-----------------------------------------|-----------------------------------------|----------------------------------|----------------------------------|
|                                    |           |          |                                 |                                |                                         |                                         |                                  |                                  |                                |                               |                                         |                                         |                                  |                                  |
|                                    |           |          |                                 |                                | VA                                      | AERO<br>EURO                            | HD                               |                                  |                                |                               | VA                                      | AERO<br>EURO                            | ₩<br>HD                          |                                  |
| Vehicle                            | Date      | Crossbar | Front<br>Right<br>Pad/<br>Clamp | Front<br>Left<br>Pad/<br>Clamp | Measurement<br>strip length<br>per side | Measurement<br>strip length<br>per side | Measurement<br>Distance<br>( x ) | Foot plate<br>arrow<br>direction | Rear<br>Right<br>Pad/<br>Clamp | Rear<br>Left<br>Pad/<br>Clamp | Measurement<br>strip length<br>per side | Measurement<br>strip length<br>per side | Measurement<br>Distance<br>( x ) | Foot plate<br>arrow<br>direction |
| Volkswagen<br>Polo 6R 5dr<br>hatch | 2009-     | 1180mm   | 142628<br>SUB0151               | 142629<br>SUB0151              | 181mm                                   | 126mm                                   | 930mm /<br>36,5/8"               | OUT                              | 142628<br>SUB0151              | 142629<br>SUB0151             | 157mm                                   | 102mm                                   | 882mm /<br>34,23/32"             | OUT                              |
|                                    |           |          | Arr<br>Ol                       |                                |                                         |                                         |                                  |                                  | Arr<br>Ol                      |                               |                                         |                                         |                                  |                                  |
|                                    |           |          |                                 |                                |                                         |                                         |                                  |                                  |                                |                               |                                         |                                         |                                  |                                  |
|                                    |           |          |                                 |                                |                                         |                                         |                                  |                                  |                                |                               |                                         |                                         |                                  |                                  |
|                                    |           |          |                                 |                                |                                         |                                         |                                  |                                  |                                |                               |                                         |                                         |                                  |                                  |
|                                    |           |          |                                 |                                |                                         |                                         |                                  |                                  |                                | 1                             |                                         |                                         |                                  |                                  |
|                                    |           |          |                                 |                                |                                         |                                         |                                  |                                  |                                |                               |                                         |                                         |                                  |                                  |
|                                    |           |          | _                               |                                |                                         |                                         |                                  |                                  |                                |                               |                                         |                                         |                                  |                                  |
|                                    |           |          |                                 |                                |                                         |                                         |                                  |                                  |                                |                               |                                         |                                         |                                  |                                  |
| Danner                             | IN DOC    |          |                                 |                                |                                         | 1                                       | Datas 0.0 at                     | h = 1 2042                       |                                |                               |                                         |                                         |                                  | 1 - 1 0                          |
| Documen                            | i NO. KUS | 04       |                                 |                                |                                         | ISS                                     | ue Date: 8 Octo                  | JUEI 2013                        |                                |                               |                                         |                                         | Page                             | e 1 of 2                         |