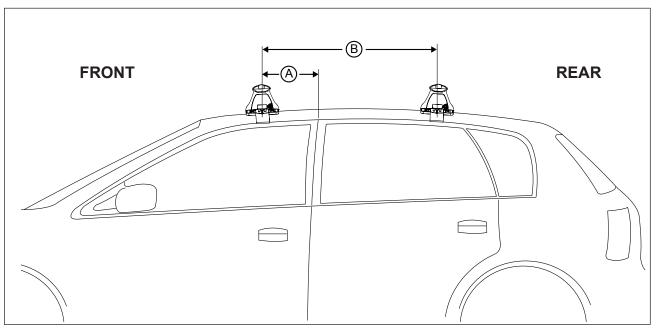

## DK237 Rhino-Rack VA, Aero, Euro & HD crossbar instruction

Measurement A: CENTRE of door jamb to CENTRE arrow of leg foot plate.

**Measurement B**: CENTRE of Front leg foot plate arrow to CENTRE of Rear leg foot plate arrow.

| VEHICLE            | Date  | Measurement A    | Measurement B    | Load Rating (includes racks 5kg/<br>11lbs) |  |  |
|--------------------|-------|------------------|------------------|--------------------------------------------|--|--|
| Kia Soul 5dr hatch | 2009- | 310mm / 12,7/32" | 700mm / 27,9/16" | 50kg / 110lbs                              |  |  |
|                    |       |                  |                  |                                            |  |  |
|                    |       |                  |                  |                                            |  |  |
|                    |       |                  |                  |                                            |  |  |
|                    |       |                  |                  |                                            |  |  |
|                    |       |                  |                  |                                            |  |  |