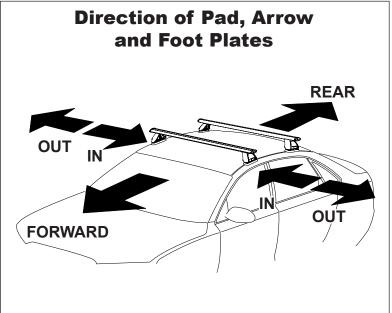

## **IDENTIFICATION CHART**

VA crossbar

AERO crossbar

EURO crossbar

HD crossbar

|                       |         |          |                                 |                                | VA                                      | AERO<br>EURO                            | HD                               |                                  |                                |                               | VA VA                                   | AERO<br>EURO                            | lD HD                            |                                  |
|-----------------------|---------|----------|---------------------------------|--------------------------------|-----------------------------------------|-----------------------------------------|----------------------------------|----------------------------------|--------------------------------|-------------------------------|-----------------------------------------|-----------------------------------------|----------------------------------|----------------------------------|
| Vehicle               | Date    | Crossbar | Front<br>Right<br>Pad/<br>Clamp | Front<br>Left<br>Pad/<br>Clamp | Measurement<br>strip length<br>per side | Measurement<br>strip length<br>per side | Measurement<br>Distance<br>( x ) | Foot plate<br>arrow<br>direction | Rear<br>Right<br>Pad/<br>Clamp | Rear<br>Left<br>Pad/<br>Clamp | Measurement<br>strip length<br>per side | Measurement<br>strip length<br>per side | Measurement<br>Distance<br>( x ) | Foot plate<br>arrow<br>direction |
| Kia Soul 5dr<br>hatch | 2009-   | 1260mm   |                                 | M505<br>SUB0263                | 195mm                                   | 82mm                                    | 1038mm /<br>40,55/64"            | OUT                              | M505<br>SUB0364                | M506<br>SUB0364               | 197mm                                   | 84mm                                    | 1042mm /<br>41,1/32"             | OUT                              |
|                       |         |          | Arro<br>FORV                    |                                |                                         |                                         |                                  |                                  | Arro<br>FORV                   |                               |                                         |                                         |                                  |                                  |
|                       |         |          |                                 |                                |                                         |                                         |                                  |                                  |                                |                               |                                         |                                         |                                  |                                  |
|                       |         |          |                                 |                                |                                         |                                         |                                  |                                  |                                |                               |                                         |                                         |                                  |                                  |
|                       |         |          |                                 |                                |                                         |                                         |                                  |                                  |                                |                               |                                         |                                         |                                  |                                  |
|                       |         |          |                                 |                                |                                         |                                         |                                  |                                  |                                |                               |                                         |                                         |                                  |                                  |
|                       |         |          |                                 |                                |                                         |                                         |                                  |                                  |                                |                               |                                         |                                         |                                  |                                  |
|                       |         |          |                                 |                                |                                         |                                         |                                  |                                  |                                |                               |                                         |                                         |                                  |                                  |
|                       |         |          |                                 |                                |                                         |                                         |                                  |                                  |                                |                               |                                         |                                         |                                  |                                  |
|                       |         |          |                                 |                                |                                         |                                         |                                  |                                  |                                |                               |                                         |                                         |                                  |                                  |
|                       |         |          |                                 |                                |                                         |                                         |                                  |                                  |                                |                               |                                         |                                         |                                  |                                  |
| Document              | No. R01 | 9        |                                 |                                |                                         | Iss                                     | ue Date: 8 Oct                   | ober 2013                        |                                |                               |                                         |                                         | Page                             | e 1 of 2                         |