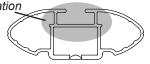

## **IDENTIFICATION CHART**

VA crossbar

AERO crossbar

EURO crossbar

HD crossbar

|                       |       |          |                                 |                                |                                         | VA CIOSSDAI                             |                                  | ALINO CIOSSBAI                   |                                | LUNU CIUSSBAI                 |                                         | TID CIOSSDAI                            |                                  |                                  |
|-----------------------|-------|----------|---------------------------------|--------------------------------|-----------------------------------------|-----------------------------------------|----------------------------------|----------------------------------|--------------------------------|-------------------------------|-----------------------------------------|-----------------------------------------|----------------------------------|----------------------------------|
|                       |       |          |                                 |                                |                                         |                                         |                                  |                                  |                                |                               |                                         |                                         |                                  |                                  |
|                       |       |          |                                 |                                | VA                                      | AERO<br>EURO                            | HD                               |                                  |                                |                               | VA                                      | AERO<br>EURO                            | ₩<br>HD                          | Person                           |
| Vehicle               | Date  | Crossbar | Front<br>Right<br>Pad/<br>Clamp | Front<br>Left<br>Pad/<br>Clamp | Measurement<br>strip length<br>per side | Measurement<br>strip length<br>per side | Measurement<br>Distance<br>( x ) | Foot plate<br>arrow<br>direction | Rear<br>Right<br>Pad/<br>Clamp | Rear<br>Left<br>Pad/<br>Clamp | Measurement<br>strip length<br>per side | Measurement<br>strip length<br>per side | Measurement<br>Distance<br>( x ) | Foot plate<br>arrow<br>direction |
| BMW X6 E71<br>4dr SUV | 2008- | 1260mm   | M506<br>SUB0145                 | M505<br>SUB0145                | 190mm                                   | 77mm                                    | 1028mm /<br>40,15/32"            | OUT                              | M505<br>SUB0256                | M506<br>SUB0256               | 192mm                                   | 79mm                                    | 1032mm /<br>40,5/8"              | OUT                              |
|                       |       |          | Arrow<br>OUT                    |                                |                                         |                                         | 40,13/32                         |                                  | Arro<br>OL                     |                               |                                         |                                         | 40,3/0                           |                                  |
|                       |       |          |                                 |                                |                                         |                                         |                                  |                                  |                                |                               |                                         |                                         |                                  |                                  |
|                       |       |          |                                 |                                |                                         |                                         |                                  |                                  |                                |                               |                                         |                                         |                                  |                                  |
|                       |       |          |                                 |                                |                                         |                                         |                                  |                                  |                                |                               |                                         |                                         |                                  |                                  |
|                       |       |          |                                 |                                |                                         |                                         |                                  |                                  |                                |                               |                                         |                                         |                                  |                                  |
|                       |       |          |                                 |                                |                                         |                                         |                                  |                                  |                                |                               |                                         |                                         |                                  |                                  |
|                       |       |          |                                 |                                |                                         |                                         |                                  |                                  |                                |                               |                                         |                                         |                                  |                                  |
|                       |       |          |                                 |                                |                                         |                                         |                                  |                                  |                                |                               |                                         |                                         |                                  |                                  |
|                       |       |          |                                 |                                |                                         |                                         |                                  |                                  |                                |                               |                                         |                                         |                                  |                                  |