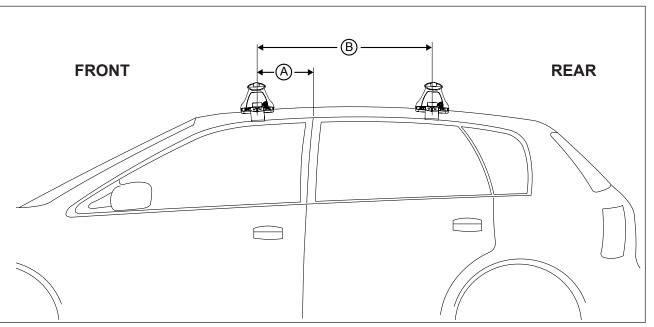

## DK223 Rhino-Rack VA, Aero, Euro & HD crossbar instruction

Measurement A: CENTRE of door jamb to CENTRE arrow of leg foot plate.

**Measurement B**: CENTRE of Front leg foot plate arrow to CENTRE of Rear leg foot plate arrow.

| VEHICLE            | Date  | Measurement A    | Measurement B    | Load Rating (includes racks 5kg/<br>11lbs) |  |  |
|--------------------|-------|------------------|------------------|--------------------------------------------|--|--|
| BMW X6 E71 4dr SUV | 2008- | 240mm / 9,29/64" | 700mm / 27,9/16" | 75kg / 165lbs                              |  |  |
|                    |       |                  |                  |                                            |  |  |
|                    |       |                  |                  |                                            |  |  |
|                    |       |                  |                  |                                            |  |  |
|                    |       |                  |                  |                                            |  |  |
|                    |       |                  |                  |                                            |  |  |