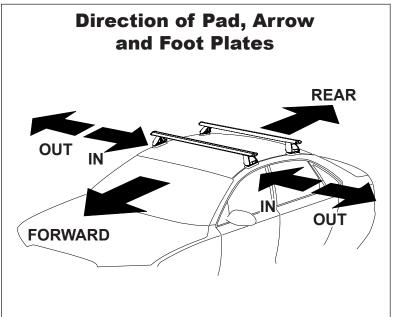

## **IDENTIFICATION CHART**

VA crossbar

AERO crossbar

EURO crossbar

HD crossbar

|                       |       |          |                                 |                                |                                         | VA CIOSSDAI                             |                                  | ALINO CIOSSBAI                   |                                | LUNU CIUSSBAI                 |                                         | TID CIOSSDAI                            |                                  |                                  |
|-----------------------|-------|----------|---------------------------------|--------------------------------|-----------------------------------------|-----------------------------------------|----------------------------------|----------------------------------|--------------------------------|-------------------------------|-----------------------------------------|-----------------------------------------|----------------------------------|----------------------------------|
|                       |       |          |                                 |                                |                                         |                                         |                                  |                                  |                                |                               |                                         |                                         |                                  |                                  |
|                       |       |          |                                 |                                | VA                                      | AERO<br>EURO                            | HD                               |                                  |                                |                               | VA                                      | AERO<br>EURO                            | ₩<br>HD                          | Person                           |
| Vehicle               | Date  | Crossbar | Front<br>Right<br>Pad/<br>Clamp | Front<br>Left<br>Pad/<br>Clamp | Measurement<br>strip length<br>per side | Measurement<br>strip length<br>per side | Measurement<br>Distance<br>( x ) | Foot plate<br>arrow<br>direction | Rear<br>Right<br>Pad/<br>Clamp | Rear<br>Left<br>Pad/<br>Clamp | Measurement<br>strip length<br>per side | Measurement<br>strip length<br>per side | Measurement<br>Distance<br>( x ) | Foot plate<br>arrow<br>direction |
| BMW X6 E71<br>4dr SUV | 2008- | 1260mm   | M506<br>SUB0145                 | M505<br>SUB0145                | 190mm                                   | 77mm                                    | 1028mm /<br>40,15/32"            | OUT                              | M505<br>SUB0256                | M506<br>SUB0256               | 192mm                                   | 79mm                                    | 1032mm /<br>40,5/8"              | OUT                              |
|                       |       |          | Arrow<br>OUT                    |                                |                                         |                                         | 40,13/32                         |                                  | Arro<br>OL                     |                               |                                         |                                         | 40,3/0                           |                                  |
|                       |       |          |                                 |                                |                                         |                                         |                                  |                                  |                                |                               |                                         |                                         |                                  |                                  |
|                       |       |          |                                 |                                |                                         |                                         |                                  |                                  |                                |                               |                                         |                                         |                                  |                                  |
|                       |       |          |                                 |                                |                                         |                                         |                                  |                                  |                                |                               |                                         |                                         |                                  |                                  |
|                       |       |          |                                 |                                |                                         |                                         |                                  |                                  |                                |                               |                                         |                                         |                                  |                                  |
|                       |       |          |                                 |                                |                                         |                                         |                                  |                                  |                                |                               |                                         |                                         |                                  |                                  |
|                       |       |          |                                 |                                |                                         |                                         |                                  |                                  |                                |                               |                                         |                                         |                                  |                                  |
|                       |       |          |                                 |                                |                                         |                                         |                                  |                                  |                                |                               |                                         |                                         |                                  |                                  |
|                       |       |          |                                 |                                |                                         |                                         |                                  |                                  |                                |                               |                                         |                                         |                                  |                                  |