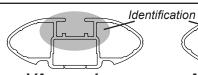

## **IDENTIFICATION CHART**

VA crossbar

AERO crossbar

EURO crossbar

HD crossbar

|                       |       |          |                                 |                                |                                         | VA CIOSSDAI                             |                                  | ALINO CIOSSBAI                   |                                | LUNU CIUSSBAI                 |                                         | TID CIOSSDAI                            |                                  |                                  |
|-----------------------|-------|----------|---------------------------------|--------------------------------|-----------------------------------------|-----------------------------------------|----------------------------------|----------------------------------|--------------------------------|-------------------------------|-----------------------------------------|-----------------------------------------|----------------------------------|----------------------------------|
|                       |       |          |                                 |                                |                                         |                                         |                                  |                                  |                                |                               |                                         |                                         |                                  |                                  |
|                       |       |          |                                 |                                | VA                                      | AERO<br>EURO                            | HD                               |                                  |                                |                               | VA                                      | AERO<br>EURO                            | ₩<br>HD                          | Person                           |
| Vehicle               | Date  | Crossbar | Front<br>Right<br>Pad/<br>Clamp | Front<br>Left<br>Pad/<br>Clamp | Measurement<br>strip length<br>per side | Measurement<br>strip length<br>per side | Measurement<br>Distance<br>( x ) | Foot plate<br>arrow<br>direction | Rear<br>Right<br>Pad/<br>Clamp | Rear<br>Left<br>Pad/<br>Clamp | Measurement<br>strip length<br>per side | Measurement<br>strip length<br>per side | Measurement<br>Distance<br>( x ) | Foot plate<br>arrow<br>direction |
| BMW X6 E71<br>4dr SUV | 2008- | 1260mm   | M506<br>SUB0145                 | M505<br>SUB0145                | 190mm                                   | 77mm                                    | 1028mm /<br>40,15/32"            | OUT                              | M505<br>SUB0256                | M506<br>SUB0256               | 192mm                                   | 79mm                                    | 1032mm /<br>40,5/8"              | OUT                              |
|                       |       |          | Arrow<br>OUT                    |                                |                                         |                                         | 40,13/32                         |                                  | Arro<br>OL                     |                               |                                         |                                         | 40,3/0                           |                                  |
|                       |       |          |                                 |                                |                                         |                                         |                                  |                                  |                                |                               |                                         |                                         |                                  |                                  |
|                       |       |          |                                 |                                |                                         |                                         |                                  |                                  |                                |                               |                                         |                                         |                                  |                                  |
|                       |       |          |                                 |                                |                                         |                                         |                                  |                                  |                                |                               |                                         |                                         |                                  |                                  |
|                       |       |          |                                 |                                |                                         |                                         |                                  |                                  |                                |                               |                                         |                                         |                                  |                                  |
|                       |       |          |                                 |                                |                                         |                                         |                                  |                                  |                                |                               |                                         |                                         |                                  |                                  |
|                       |       |          |                                 |                                |                                         |                                         |                                  |                                  |                                |                               |                                         |                                         |                                  |                                  |
|                       |       |          |                                 |                                |                                         |                                         |                                  |                                  |                                |                               |                                         |                                         |                                  |                                  |
|                       |       |          |                                 |                                |                                         |                                         |                                  |                                  |                                |                               |                                         |                                         |                                  |                                  |