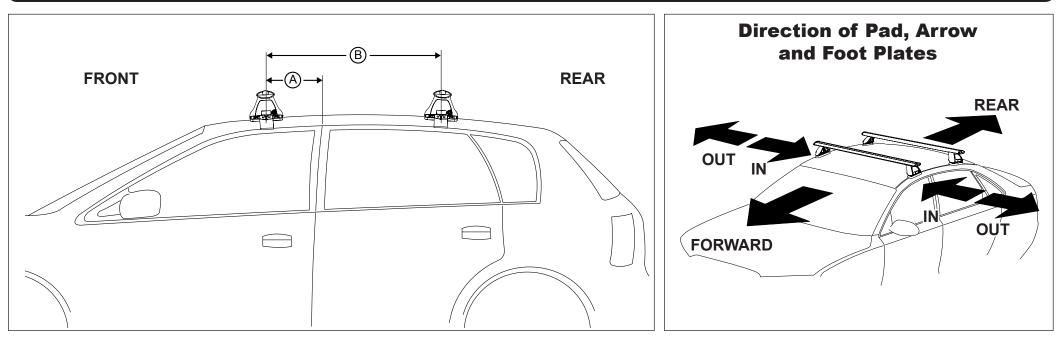

## DK212 Rhino-Rack VA, Aero, Euro & HD crossbar instruction

Measurement A: CENTRE of door jamb to CENTRE arrow of leg foot plate.

**Measurement B**: CENTRE of Front leg foot plate arrow to CENTRE of Rear leg foot plate arrow.