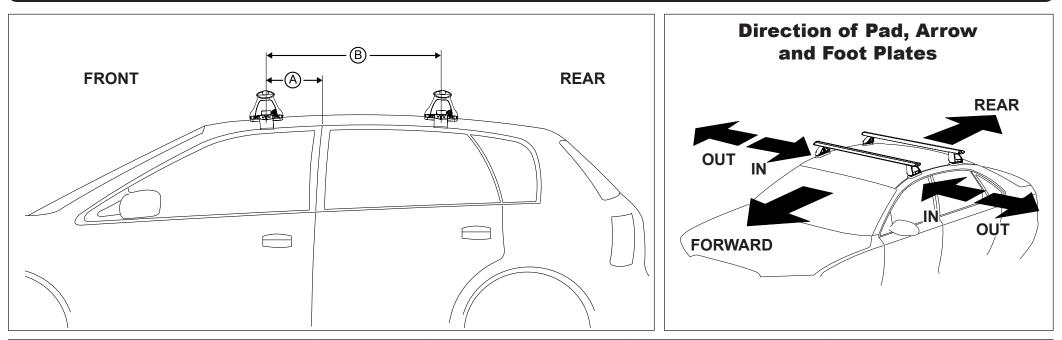

## DK209 Rhino-Rack VA, Aero, Euro & HD crossbar instruction

Measurement A: CENTRE of door jamb to CENTRE arrow of leg foot plate.

**Measurement B**: CENTRE of Front leg foot plate arrow to CENTRE of Rear leg foot plate arrow.

| VEHICLE                           | Date    | Measurement A   | Measurement B    | Load Rating (includes racks 5kg/<br>11lbs) |
|-----------------------------------|---------|-----------------|------------------|--------------------------------------------|
| BMW 7 Series (F01, F02) 4dr sedan | 2009 on | 230mm / 9,1/16" | 700mm / 27,9/16" | 75kg / 165lbs                              |
|                                   |         |                 |                  |                                            |
|                                   |         |                 |                  |                                            |
|                                   |         |                 |                  |                                            |
|                                   |         |                 |                  |                                            |
|                                   |         |                 |                  |                                            |