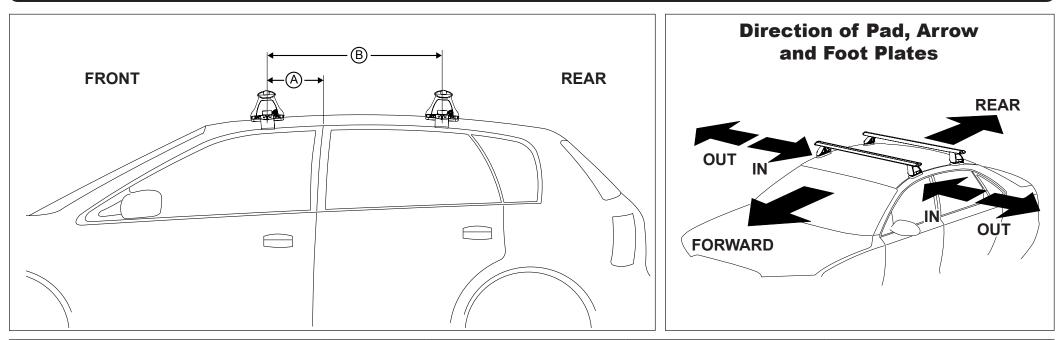

## DK198 Rhino-Rack VA, Aero, Euro & HD crossbar instruction

Measurement A: CENTRE of door jamb to CENTRE arrow of leg foot plate.

**Measurement B**: CENTRE of Front leg foot plate arrow to CENTRE of Rear leg foot plate arrow.