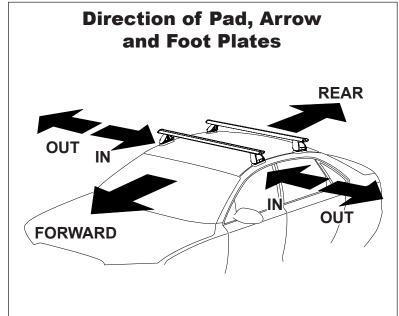

## **IDENTIFICATION CHART**

VA crossbar

AERO crossbar

EURO crossbar

HD crossbar

|                                 | _          |                      |                                     | VA CIOSSDAI                    |                                         |                                         | ALITO CIOSSDAI                   |                                  | LUNU CIUSSBai                  |                               | TID CIOSSDAI                            |                                         |                                  |                                  |
|---------------------------------|------------|----------------------|-------------------------------------|--------------------------------|-----------------------------------------|-----------------------------------------|----------------------------------|----------------------------------|--------------------------------|-------------------------------|-----------------------------------------|-----------------------------------------|----------------------------------|----------------------------------|
|                                 |            |                      |                                     |                                |                                         |                                         |                                  |                                  |                                |                               |                                         |                                         |                                  |                                  |
|                                 |            |                      |                                     |                                | VA                                      | AERO<br>EURO                            | HD.                              |                                  |                                |                               | VA VA                                   | AERO<br>EURO                            | HD                               |                                  |
| Vehicle                         | Date       | Crossbar             | Front<br>Right<br>Pad/<br>Clamp     | Front<br>Left<br>Pad/<br>Clamp | Measurement<br>strip length<br>per side | Measurement<br>strip length<br>per side | Measurement<br>Distance<br>( x ) | Foot plate<br>arrow<br>direction | Rear<br>Right<br>Pad/<br>Clamp | Rear<br>Left<br>Pad/<br>Clamp | Measurement<br>strip length<br>per side | Measurement<br>strip length<br>per side | Measurement<br>Distance<br>( x ) | Foot plate<br>arrow<br>direction |
| Ford F250<br>Crew Cab<br>pickup | 2008<br>on | 1500mm /<br>59,1/16" | M367<br>SUB0258                     |                                | 177mm                                   | 122mm                                   | 1242mm /<br>48,57/64"            | OUT                              | M367<br>SUB0258                |                               | 177mm                                   | 122mm                                   | 1242mm /<br>48,57/64"            | OUT                              |
|                                 |            |                      | Arro<br>FORV                        |                                |                                         |                                         | 10,01701                         |                                  |                                | row<br>WARD                   |                                         |                                         | 10,07704                         |                                  |
| Ford F350<br>Crew Cab<br>pickup | 2008<br>on | 1500mm /<br>59,1/16" | M367<br>SUB0258                     |                                | 177mm                                   | 122mm                                   | 1242mm /<br>48,57/64"            | OUT                              | M367<br>SUB0258                |                               | 177mm                                   | 122mm                                   | 1242mm /                         | OUT                              |
|                                 |            |                      | Arr<br>FORV                         |                                |                                         |                                         | 40,37/04                         |                                  |                                | row<br>WARD                   |                                         |                                         | 48,57/64"                        |                                  |
| Ford F450<br>Crew Cab           | 2008       | 1500mm /<br>59,1/16" | M367<br>SUB0258<br>Arrow<br>FORWARD |                                | . 177mm                                 | 122mm                                   | 1242mm /<br>48,57/64"            | OUT                              | M367<br>SUB0258                |                               | . 177mm                                 | 122mm                                   | 1242mm /                         | OUT                              |
| pickup                          | on         |                      |                                     |                                | 177111111                               |                                         |                                  |                                  |                                | row<br>WARD                   | 177111111                               | 12211111                                | 48,57/64"                        | 001                              |
|                                 |            |                      |                                     |                                |                                         |                                         |                                  |                                  |                                |                               |                                         |                                         |                                  |                                  |
|                                 |            |                      |                                     |                                |                                         |                                         |                                  |                                  |                                | '                             |                                         |                                         |                                  |                                  |
|                                 |            |                      |                                     |                                |                                         |                                         |                                  |                                  |                                |                               |                                         |                                         |                                  |                                  |
|                                 |            |                      |                                     |                                |                                         |                                         |                                  |                                  |                                |                               |                                         |                                         |                                  |                                  |
|                                 |            |                      |                                     |                                |                                         |                                         |                                  |                                  |                                |                               |                                         |                                         |                                  |                                  |