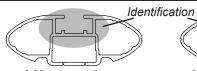

## **IDENTIFICATION CHART**

VA crossbar

AERO crossbar

EURO crossbar

HD crossbar

|                                 | _          |                      |                                     | VA CIOSSDAI                    |                                         |                                         | ALITO CIOSSDAI                   |                                  | LUNU CIUSSBai                  |                               | TID CIOSSDAI                            |                                         |                                  |                                  |
|---------------------------------|------------|----------------------|-------------------------------------|--------------------------------|-----------------------------------------|-----------------------------------------|----------------------------------|----------------------------------|--------------------------------|-------------------------------|-----------------------------------------|-----------------------------------------|----------------------------------|----------------------------------|
|                                 |            |                      |                                     |                                |                                         |                                         |                                  |                                  |                                |                               |                                         |                                         |                                  |                                  |
|                                 |            |                      |                                     |                                | VA                                      | AERO<br>EURO                            | HD.                              |                                  |                                |                               | VA VA                                   | AERO<br>EURO                            | HD                               |                                  |
| Vehicle                         | Date       | Crossbar             | Front<br>Right<br>Pad/<br>Clamp     | Front<br>Left<br>Pad/<br>Clamp | Measurement<br>strip length<br>per side | Measurement<br>strip length<br>per side | Measurement<br>Distance<br>( x ) | Foot plate<br>arrow<br>direction | Rear<br>Right<br>Pad/<br>Clamp | Rear<br>Left<br>Pad/<br>Clamp | Measurement<br>strip length<br>per side | Measurement<br>strip length<br>per side | Measurement<br>Distance<br>( x ) | Foot plate<br>arrow<br>direction |
| Ford F250<br>Crew Cab<br>pickup | 2008<br>on | 1500mm /<br>59,1/16" | M367<br>SUB0258                     |                                | 177mm                                   | 122mm                                   | 1242mm /<br>48,57/64"            | OUT                              | M367<br>SUB0258                |                               | 177mm                                   | 122mm                                   | 1242mm /<br>48,57/64"            | OUT                              |
|                                 |            |                      | Arro<br>FORV                        |                                |                                         |                                         | 10,01701                         |                                  |                                | row<br>WARD                   |                                         |                                         | 10,07704                         |                                  |
| Ford F350<br>Crew Cab<br>pickup | 2008<br>on | 1500mm /<br>59,1/16" | M367<br>SUB0258                     |                                | 177mm                                   | 122mm                                   | 1242mm /<br>48,57/64"            | OUT                              | M367<br>SUB0258                |                               | 177mm                                   | 122mm                                   | 1242mm /                         | OUT                              |
|                                 |            |                      | Arr<br>FORV                         |                                |                                         |                                         | 40,37/04                         |                                  |                                | row<br>WARD                   |                                         |                                         | 48,57/64"                        |                                  |
| Ford F450<br>Crew Cab           | 2008       | 1500mm /<br>59,1/16" | M367<br>SUB0258<br>Arrow<br>FORWARD |                                | . 177mm                                 | 122mm                                   | 1242mm /<br>48,57/64"            | OUT                              | M367<br>SUB0258                |                               | . 177mm                                 | 122mm                                   | 1242mm /                         | OUT                              |
| pickup                          | on         |                      |                                     |                                | 177111111                               |                                         |                                  |                                  |                                | row<br>WARD                   | 177111111                               | 12211111                                | 48,57/64"                        | 001                              |
|                                 |            |                      |                                     |                                |                                         |                                         |                                  |                                  |                                |                               |                                         |                                         |                                  |                                  |
|                                 |            |                      |                                     |                                |                                         |                                         |                                  |                                  |                                | '                             |                                         |                                         |                                  |                                  |
|                                 |            |                      |                                     |                                |                                         |                                         |                                  |                                  |                                |                               |                                         |                                         |                                  |                                  |
|                                 |            |                      |                                     |                                |                                         |                                         |                                  |                                  |                                |                               |                                         |                                         |                                  |                                  |
|                                 |            |                      |                                     |                                |                                         |                                         |                                  |                                  |                                |                               |                                         |                                         |                                  |                                  |