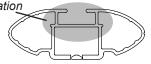

## **IDENTIFICATION CHART**

VA crossbar

AERO crossbar

EURO crossbar

HD crossbar

|                                 | _          |                      |                                     | VA CIOSSDAI                    |                                         |                                         | ALITO CIOSSDAI                   |                                  | LUNU CIUSSBai                  |                               | TID CIOSSDAI                            |                                         |                                  |                                  |
|---------------------------------|------------|----------------------|-------------------------------------|--------------------------------|-----------------------------------------|-----------------------------------------|----------------------------------|----------------------------------|--------------------------------|-------------------------------|-----------------------------------------|-----------------------------------------|----------------------------------|----------------------------------|
|                                 |            |                      |                                     |                                |                                         |                                         |                                  |                                  |                                |                               |                                         |                                         |                                  |                                  |
|                                 |            |                      |                                     |                                | VA                                      | AERO<br>EURO                            | HD.                              |                                  |                                |                               | VA VA                                   | AERO<br>EURO                            | HD                               |                                  |
| Vehicle                         | Date       | Crossbar             | Front<br>Right<br>Pad/<br>Clamp     | Front<br>Left<br>Pad/<br>Clamp | Measurement<br>strip length<br>per side | Measurement<br>strip length<br>per side | Measurement<br>Distance<br>( x ) | Foot plate<br>arrow<br>direction | Rear<br>Right<br>Pad/<br>Clamp | Rear<br>Left<br>Pad/<br>Clamp | Measurement<br>strip length<br>per side | Measurement<br>strip length<br>per side | Measurement<br>Distance<br>( x ) | Foot plate<br>arrow<br>direction |
| Ford F250<br>Crew Cab<br>pickup | 2008<br>on | 1500mm /<br>59,1/16" | M367<br>SUB0258                     |                                | 177mm                                   | 122mm                                   | 1242mm /<br>48,57/64"            | OUT                              | M367<br>SUB0258                |                               | 177mm                                   | 122mm                                   | 1242mm /<br>48,57/64"            | OUT                              |
|                                 |            |                      | Arro<br>FORV                        |                                |                                         |                                         | 10,01701                         |                                  |                                | row<br>WARD                   |                                         |                                         | 10,07704                         |                                  |
| Ford F350<br>Crew Cab<br>pickup | 2008<br>on | 1500mm /<br>59,1/16" | M367<br>SUB0258                     |                                | 177mm                                   | 122mm                                   | 1242mm /<br>48,57/64"            | OUT                              | M367<br>SUB0258                |                               | 177mm                                   | 122mm                                   | 1242mm /                         | OUT                              |
|                                 |            |                      | Arr<br>FORV                         |                                |                                         |                                         | 40,37/04                         |                                  |                                | row<br>WARD                   |                                         |                                         | 48,57/64"                        |                                  |
| Ford F450<br>Crew Cab           | 2008       | 1500mm /<br>59,1/16" | M367<br>SUB0258<br>Arrow<br>FORWARD |                                | . 177mm                                 | 122mm                                   | 1242mm /<br>48,57/64"            | OUT                              | M367<br>SUB0258                |                               | . 177mm                                 | 122mm                                   | 1242mm /                         | OUT                              |
| pickup                          | on         |                      |                                     |                                | 177111111                               |                                         |                                  |                                  |                                | row<br>WARD                   | 177111111                               | 12211111                                | 48,57/64"                        | 001                              |
|                                 |            |                      |                                     |                                |                                         |                                         |                                  |                                  |                                |                               |                                         |                                         |                                  |                                  |
|                                 |            |                      |                                     |                                |                                         |                                         |                                  |                                  |                                | '                             |                                         |                                         |                                  |                                  |
|                                 |            |                      |                                     |                                |                                         |                                         |                                  |                                  |                                |                               |                                         |                                         |                                  |                                  |
|                                 |            |                      |                                     |                                |                                         |                                         |                                  |                                  |                                |                               |                                         |                                         |                                  |                                  |
|                                 |            |                      |                                     |                                |                                         |                                         |                                  |                                  |                                |                               |                                         |                                         |                                  |                                  |