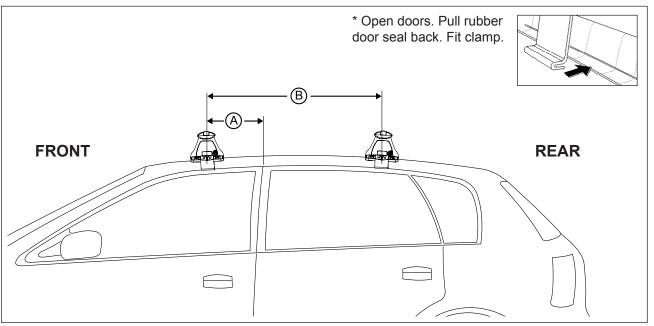

## DK190 Rhino-Rack VA, Aero, Euro & HD crossbar instruction

Measurement A: CENTRE of door jamb to CENTRE arrow of leg foot plate.

Measurement B: CENTRE of Front leg foot plate arrow to CENTRE of Rear leg foot plate arrow.

| VEHICLE                    | Date    | Measurement A     | Measurement B   | Load Rating (includes racks 5kg/<br>11lbs) |
|----------------------------|---------|-------------------|-----------------|--------------------------------------------|
| Ford F250 Crew Cab pickup* | 2008 on | 300mm / 11,13/16" | 800mm / 31,1/2" | 75kg / 165lbs                              |
| Ford F350 Crew Cab pickup* | 2008 on | 300mm / 11,13/16" | 800mm / 31,1/2" | 75kg / 165lbs                              |
| Ford F450 Crew Cab pickup* | 2008 on | 300mm / 11,13/16" | 800mm / 31,1/2" | 75kg / 165lbs                              |
|                            |         |                   |                 |                                            |
|                            |         |                   |                 |                                            |
|                            |         |                   |                 |                                            |