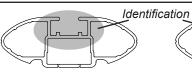

## **IDENTIFICATION CHART**

VA crossbar

AERO crossbar

EURO crossbar

HD crossbar

|                                                     |        |          |                                 |                                |                                       | VA crosspar                                  |                              | AERO crossbar              |                                 | EURO crosspar                 |                                                      | HD crossbar                                          |                                                                                      |                            |
|-----------------------------------------------------|--------|----------|---------------------------------|--------------------------------|---------------------------------------|----------------------------------------------|------------------------------|----------------------------|---------------------------------|-------------------------------|------------------------------------------------------|------------------------------------------------------|--------------------------------------------------------------------------------------|----------------------------|
| Vehicle                                             | Date   | Crossbar | Front<br>Right<br>Pad/<br>Clamp | Front<br>Left<br>Pad/<br>Clamp | VA  Measurement strip length per side | AERO EURO  Measurement strip length per side | HD  Measurement Distance (x) | Foot plate arrow direction | Rear<br>Right<br>Pad/<br>Clamp  | Rear<br>Left<br>Pad/<br>Clamp | VA  Measurement strip length per side                | AERO EURO  Measurement strip length per side         | HD  Measurement Distance (x)                                                         | Foot plate arrow direction |
| Nissan Path-<br>finder R51<br>(AU/NZ/EUR/<br>UK/ZA) | 07/05- | 1375mm   |                                 | 668<br>0174<br>ow              | 146mm                                 | 91mm                                         | 1055mm /<br>41,17/32"        | OUT                        | M3<br>SUB<br>Arr                | 68<br>0174<br>ow              | 91mm<br>(dual crossbar)<br>92mm<br>(single crossbar) | 86mm<br>(dual crossbar)<br>87mm<br>(single crossbar) | 1045mm /<br>41,9/64"<br>(dual crossbar)<br>1047mm /<br>41,7/32"<br>(single crossbar) | OUT                        |
| Nissan Path-<br>finder R51<br>(USA/CA)              | 05-12  | 1375mm   | M3<br>SUB<br>Arr<br>Ol          | 0174<br>ow                     | 146mm                                 | 91mm                                         | 1055mm /<br>41,17/32"        | OUT                        | M368<br>SUB0174<br>Arrow<br>OUT |                               | 91mm<br>(dual crossbar)<br>92mm<br>(single crossbar) | 86mm<br>(dual crossbar)<br>87mm<br>(single crossbar) | 1045mm /<br>41,9/64"<br>(dual crossbar)<br>1047mm /<br>41,7/32"<br>(single crossbar) | OUT                        |
|                                                     |        |          |                                 |                                |                                       |                                              |                              |                            |                                 |                               |                                                      |                                                      |                                                                                      |                            |
|                                                     |        |          | Е                               |                                |                                       |                                              |                              |                            |                                 |                               |                                                      |                                                      |                                                                                      |                            |
|                                                     |        |          |                                 |                                |                                       |                                              |                              |                            |                                 |                               |                                                      |                                                      |                                                                                      |                            |