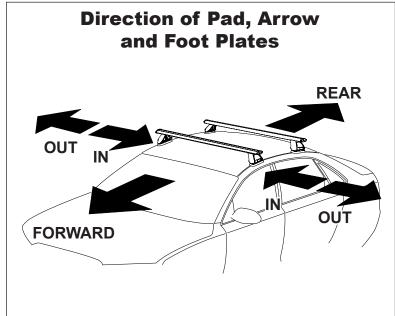

## **IDENTIFICATION CHART**

VA crossbar

AERO crossbar

EURO crossbar

HD crossbar

|                                                     |        |          |                                 |                                |                                       | VA crosspar                                  |                              | AERO crossbar              |                                 | EURO crosspar                 |                                                      | HD crossbar                                          |                                                                                      |                            |
|-----------------------------------------------------|--------|----------|---------------------------------|--------------------------------|---------------------------------------|----------------------------------------------|------------------------------|----------------------------|---------------------------------|-------------------------------|------------------------------------------------------|------------------------------------------------------|--------------------------------------------------------------------------------------|----------------------------|
| Vehicle                                             | Date   | Crossbar | Front<br>Right<br>Pad/<br>Clamp | Front<br>Left<br>Pad/<br>Clamp | VA  Measurement strip length per side | AERO EURO  Measurement strip length per side | HD  Measurement Distance (x) | Foot plate arrow direction | Rear<br>Right<br>Pad/<br>Clamp  | Rear<br>Left<br>Pad/<br>Clamp | VA  Measurement strip length per side                | AERO EURO  Measurement strip length per side         | HD  Measurement Distance (x)                                                         | Foot plate arrow direction |
| Nissan Path-<br>finder R51<br>(AU/NZ/EUR/<br>UK/ZA) | 07/05- | 1375mm   |                                 | 668<br>0174<br>ow              | 146mm                                 | 91mm                                         | 1055mm /<br>41,17/32"        | OUT                        | M3<br>SUB<br>Arr                | 68<br>0174<br>ow              | 91mm<br>(dual crossbar)<br>92mm<br>(single crossbar) | 86mm<br>(dual crossbar)<br>87mm<br>(single crossbar) | 1045mm /<br>41,9/64"<br>(dual crossbar)<br>1047mm /<br>41,7/32"<br>(single crossbar) | OUT                        |
| Nissan Path-<br>finder R51<br>(USA/CA)              | 05-12  | 1375mm   | M3<br>SUB<br>Arr<br>Ol          | 0174<br>ow                     | 146mm                                 | 91mm                                         | 1055mm /<br>41,17/32"        | OUT                        | M368<br>SUB0174<br>Arrow<br>OUT |                               | 91mm<br>(dual crossbar)<br>92mm<br>(single crossbar) | 86mm<br>(dual crossbar)<br>87mm<br>(single crossbar) | 1045mm /<br>41,9/64"<br>(dual crossbar)<br>1047mm /<br>41,7/32"<br>(single crossbar) | OUT                        |
|                                                     |        |          |                                 |                                |                                       |                                              |                              |                            |                                 |                               |                                                      |                                                      |                                                                                      |                            |
|                                                     |        |          | Е                               |                                |                                       |                                              |                              |                            |                                 |                               |                                                      |                                                      |                                                                                      |                            |
|                                                     |        |          |                                 |                                |                                       |                                              |                              |                            |                                 |                               |                                                      |                                                      |                                                                                      |                            |