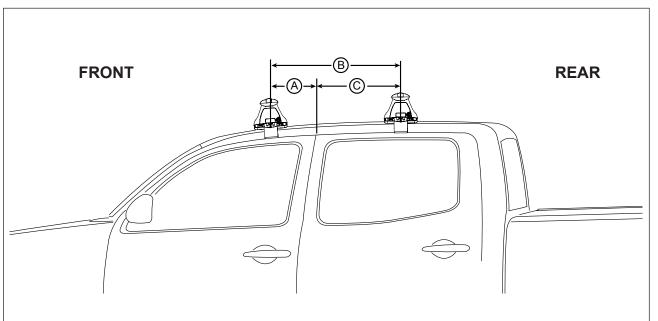

## DK170 Rhino-Rack VA, Aero, Euro & HD crossbar instruction

Measurement A: CENTRE of door jamb to CENTRE arrow of leg foot plate.

**Measurement B**: CENTRE of Front leg foot plate arrow to CENTRE of Rear leg foot plate arrow.

| VEHICLE                                 | Date   | Measurement A                       | Measurement B                       | Measurement C                        | Load Rating (includes racks 5kg/<br>11lbs)                            |
|-----------------------------------------|--------|-------------------------------------|-------------------------------------|--------------------------------------|-----------------------------------------------------------------------|
| Nissan Pathfinder R51 (AU/NZ/EUR/UK/ZA) | 07/05- | 250mm / 9,27/32"<br>(dual crossbar) | 770mm / 30,5/16"<br>(dual crossbar) | 180mm / 7,3/32"<br>(single crossbar) | 75kg / 165lbs<br>(dual crossbar)<br>35kg / 77lbs<br>(single crossbar) |
| Nissan Pathfinder R51 (USA/CA)          | 05-12  | 250mm / 9,27/32"<br>(dual crossbar) | 770mm / 30,5/16"<br>(dual crossbar) | 180mm / 7,3/32"<br>(single crossbar) | 75kg / 165lbs<br>(dual crossbar)<br>35kg / 77lbs<br>(single crossbar) |