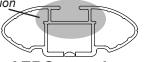

## **IDENTIFICATION CHART**

VA crossbar

AERO crossbar

EURO crossbar

HD crossbar

|                                                     |        |          |                                 |                                |                                       | VA crosspar                                  |                              | AERO crossbar              |                                 | EURO crosspar                 |                                                      | HD crossbar                                          |                                                                                      |                            |
|-----------------------------------------------------|--------|----------|---------------------------------|--------------------------------|---------------------------------------|----------------------------------------------|------------------------------|----------------------------|---------------------------------|-------------------------------|------------------------------------------------------|------------------------------------------------------|--------------------------------------------------------------------------------------|----------------------------|
| Vehicle                                             | Date   | Crossbar | Front<br>Right<br>Pad/<br>Clamp | Front<br>Left<br>Pad/<br>Clamp | VA  Measurement strip length per side | AERO EURO  Measurement strip length per side | HD  Measurement Distance (x) | Foot plate arrow direction | Rear<br>Right<br>Pad/<br>Clamp  | Rear<br>Left<br>Pad/<br>Clamp | VA  Measurement strip length per side                | AERO EURO  Measurement strip length per side         | HD  Measurement Distance (x)                                                         | Foot plate arrow direction |
| Nissan Path-<br>finder R51<br>(AU/NZ/EUR/<br>UK/ZA) | 07/05- | 1375mm   |                                 | 668<br>0174<br>ow              | 146mm                                 | 91mm                                         | 1055mm /<br>41,17/32"        | OUT                        | M3<br>SUB<br>Arr                | 68<br>0174<br>ow              | 91mm<br>(dual crossbar)<br>92mm<br>(single crossbar) | 86mm<br>(dual crossbar)<br>87mm<br>(single crossbar) | 1045mm /<br>41,9/64"<br>(dual crossbar)<br>1047mm /<br>41,7/32"<br>(single crossbar) | OUT                        |
| Nissan Path-<br>finder R51<br>(USA/CA)              | 05-12  | 1375mm   | M3<br>SUB<br>Arr<br>Ol          | 0174<br>ow                     | 146mm                                 | 91mm                                         | 1055mm /<br>41,17/32"        | OUT                        | M368<br>SUB0174<br>Arrow<br>OUT |                               | 91mm<br>(dual crossbar)<br>92mm<br>(single crossbar) | 86mm<br>(dual crossbar)<br>87mm<br>(single crossbar) | 1045mm /<br>41,9/64"<br>(dual crossbar)<br>1047mm /<br>41,7/32"<br>(single crossbar) | OUT                        |
|                                                     |        |          |                                 |                                |                                       |                                              |                              |                            |                                 |                               |                                                      |                                                      |                                                                                      |                            |
|                                                     |        |          | Е                               |                                |                                       |                                              |                              |                            |                                 |                               |                                                      |                                                      |                                                                                      |                            |
|                                                     |        |          |                                 |                                |                                       |                                              |                              |                            |                                 |                               |                                                      |                                                      |                                                                                      |                            |