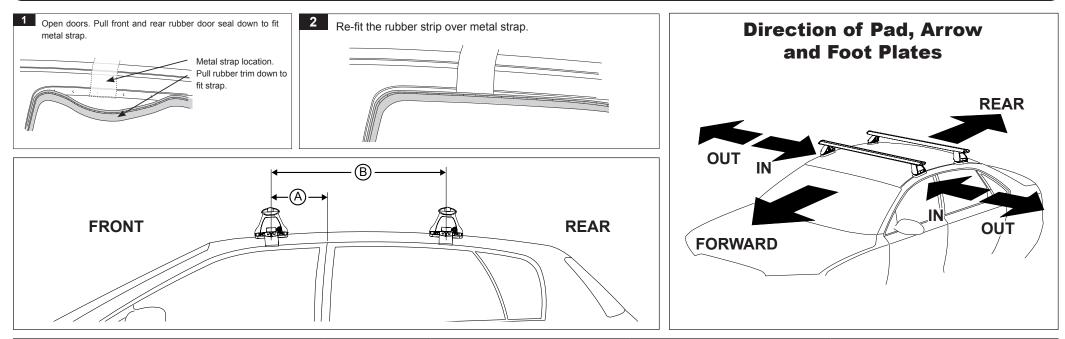

## DK144 Rhino-Rack VA, Aero, Euro & HD crossbar instruction

Measurement A: CENTRE of door jamb to CENTRE arrow of leg foot plate.

**Measurement B**: CENTRE of Front leg foot plate arrow to CENTRE of Rear leg foot plate arrow.