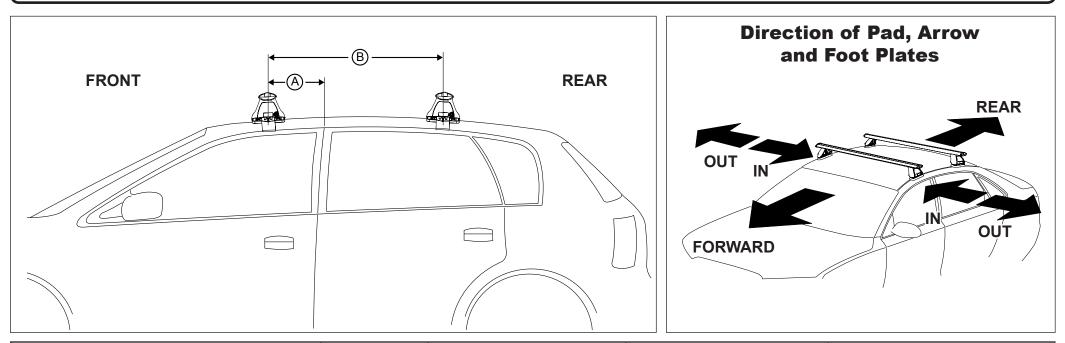

## DK140 Rhino-Rack VA, Aero, Euro & HD crossbar instruction

Measurement A: CENTRE of door jamb to CENTRE arrow of leg foot plate.

**Measurement B**: CENTRE of Front leg foot plate arrow to CENTRE of Rear leg foot plate arrow.