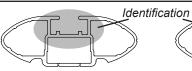

# IDENTIFICATION CHART

VA crossbar

AERO crossbar

EURO crossbar

HD crossbar

|                                          |      | _                     |                                 |                                |                                         | VA cros                                 | sbar                             | AERO                             | crossba                        | ar i                          | EURO cros                               | sbar                                    | HD cross                         | bar                              |
|------------------------------------------|------|-----------------------|---------------------------------|--------------------------------|-----------------------------------------|-----------------------------------------|----------------------------------|----------------------------------|--------------------------------|-------------------------------|-----------------------------------------|-----------------------------------------|----------------------------------|----------------------------------|
|                                          |      |                       |                                 |                                |                                         |                                         |                                  |                                  |                                |                               |                                         |                                         |                                  |                                  |
|                                          |      |                       |                                 |                                | VA                                      | AERO<br>EURO                            | HD.                              |                                  |                                |                               | VA                                      | AERO<br>EURO                            | ll HD                            |                                  |
| Vehicle                                  | Date | Crossbar              | Front<br>Right<br>Pad/<br>Clamp | Front<br>Left<br>Pad/<br>Clamp | Measurement<br>strip length<br>per side | Measurement<br>strip length<br>per side | Measurement<br>Distance<br>( x ) | Foot plate<br>arrow<br>direction | Rear<br>Right<br>Pad/<br>Clamp | Rear<br>Left<br>Pad/<br>Clamp | Measurement<br>strip length<br>per side | Measurement<br>strip length<br>per side | Measurement<br>Distance<br>( x ) | Foot plate<br>arrow<br>direction |
| Nissan Dualis<br>Hatch 12/<br>2007<br>on |      | 1260mm /<br>49,39/64" | SUB0200 SUB                     | M367<br>SUB0200                | 205mm                                   | 92mm                                    | 1058mm /<br>41,21/32"            | OUT                              | M367<br>SUB0201                | M367<br>SUB0201               | 193mm                                   | 80mm                                    | 1034mm /<br>40,22/32"            | OUT                              |
|                                          | on   | 49,39/04              | Arrow<br>FORWARD                |                                |                                         |                                         | 41,21/32                         |                                  | Arro<br>FORW                   |                               |                                         |                                         | 70,22/32                         |                                  |
|                                          |      |                       |                                 |                                |                                         |                                         |                                  |                                  |                                |                               |                                         |                                         |                                  |                                  |
|                                          |      |                       |                                 |                                |                                         |                                         |                                  |                                  |                                |                               |                                         |                                         |                                  |                                  |
|                                          |      |                       |                                 |                                |                                         |                                         |                                  |                                  |                                |                               |                                         |                                         |                                  |                                  |
|                                          |      |                       |                                 |                                |                                         |                                         |                                  |                                  |                                |                               |                                         |                                         |                                  |                                  |
|                                          |      |                       |                                 |                                |                                         |                                         |                                  |                                  |                                |                               |                                         |                                         |                                  |                                  |
|                                          |      |                       |                                 |                                |                                         |                                         |                                  |                                  |                                |                               |                                         |                                         |                                  |                                  |
|                                          |      |                       |                                 |                                |                                         |                                         |                                  |                                  |                                |                               |                                         |                                         |                                  |                                  |
|                                          |      |                       |                                 |                                |                                         |                                         |                                  |                                  |                                |                               |                                         |                                         |                                  |                                  |