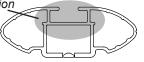

# IDENTIFICATION CHART

VA crossbar

AERO crossbar

EURO crossbar

HD crossbar

|                                          |      | _                     |                                 |                                |                                         | VA cros                                 | sbar                             | AERO                             | crossba                        | ar i                          | EURO cros                               | sbar                                    | HD cross                         | bar                              |
|------------------------------------------|------|-----------------------|---------------------------------|--------------------------------|-----------------------------------------|-----------------------------------------|----------------------------------|----------------------------------|--------------------------------|-------------------------------|-----------------------------------------|-----------------------------------------|----------------------------------|----------------------------------|
|                                          |      |                       |                                 |                                |                                         |                                         |                                  |                                  |                                |                               |                                         |                                         |                                  |                                  |
|                                          |      |                       |                                 |                                | VA                                      | AERO<br>EURO                            | HD.                              |                                  |                                |                               | VA                                      | AERO<br>EURO                            | ll HD                            |                                  |
| Vehicle                                  | Date | Crossbar              | Front<br>Right<br>Pad/<br>Clamp | Front<br>Left<br>Pad/<br>Clamp | Measurement<br>strip length<br>per side | Measurement<br>strip length<br>per side | Measurement<br>Distance<br>( x ) | Foot plate<br>arrow<br>direction | Rear<br>Right<br>Pad/<br>Clamp | Rear<br>Left<br>Pad/<br>Clamp | Measurement<br>strip length<br>per side | Measurement<br>strip length<br>per side | Measurement<br>Distance<br>( x ) | Foot plate<br>arrow<br>direction |
| Nissan Dualis<br>Hatch 12/<br>2007<br>on |      | 1260mm /<br>49,39/64" | SUB0200 SUB                     | M367<br>SUB0200                | 205mm                                   | 92mm                                    | 1058mm /<br>41,21/32"            | OUT                              | M367<br>SUB0201                | M367<br>SUB0201               | 193mm                                   | 80mm                                    | 1034mm /<br>40,22/32"            | OUT                              |
|                                          | on   | 49,39/04              | Arrow<br>FORWARD                |                                |                                         |                                         | 41,21/32                         |                                  | Arro<br>FORW                   |                               |                                         |                                         | 70,22/32                         |                                  |
|                                          |      |                       |                                 |                                |                                         |                                         |                                  |                                  |                                |                               |                                         |                                         |                                  |                                  |
|                                          |      |                       |                                 |                                |                                         |                                         |                                  |                                  |                                |                               |                                         |                                         |                                  |                                  |
|                                          |      |                       |                                 |                                |                                         |                                         |                                  |                                  |                                |                               |                                         |                                         |                                  |                                  |
|                                          |      |                       |                                 |                                |                                         |                                         |                                  |                                  |                                |                               |                                         |                                         |                                  |                                  |
|                                          |      |                       |                                 |                                |                                         |                                         |                                  |                                  |                                |                               |                                         |                                         |                                  |                                  |
|                                          |      |                       |                                 |                                |                                         |                                         |                                  |                                  |                                |                               |                                         |                                         |                                  |                                  |
|                                          |      |                       |                                 |                                |                                         |                                         |                                  |                                  |                                |                               |                                         |                                         |                                  |                                  |
|                                          |      |                       |                                 |                                |                                         |                                         |                                  |                                  |                                |                               |                                         |                                         |                                  |                                  |