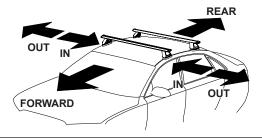

# IDENTIFICATION CHART

VA crossbar

AERO crossbar

EURO crossbar

HD crossbar

|                                          |      | _                     |                                 |                                |                                         | VA cros                                 | sbar                             | AERO                             | crossba                        | ar i                          | EURO cros                               | sbar                                    | HD cross                         | bar                              |
|------------------------------------------|------|-----------------------|---------------------------------|--------------------------------|-----------------------------------------|-----------------------------------------|----------------------------------|----------------------------------|--------------------------------|-------------------------------|-----------------------------------------|-----------------------------------------|----------------------------------|----------------------------------|
|                                          |      |                       |                                 |                                |                                         |                                         |                                  |                                  |                                |                               |                                         |                                         |                                  |                                  |
|                                          |      |                       |                                 |                                | VA                                      | AERO<br>EURO                            | HD.                              |                                  |                                |                               | VA                                      | AERO<br>EURO                            | ll HD                            |                                  |
| Vehicle                                  | Date | Crossbar              | Front<br>Right<br>Pad/<br>Clamp | Front<br>Left<br>Pad/<br>Clamp | Measurement<br>strip length<br>per side | Measurement<br>strip length<br>per side | Measurement<br>Distance<br>( x ) | Foot plate<br>arrow<br>direction | Rear<br>Right<br>Pad/<br>Clamp | Rear<br>Left<br>Pad/<br>Clamp | Measurement<br>strip length<br>per side | Measurement<br>strip length<br>per side | Measurement<br>Distance<br>( x ) | Foot plate<br>arrow<br>direction |
| Nissan Dualis<br>Hatch 12/<br>2007<br>on |      | 1260mm /<br>49,39/64" | SUB0200 SUB                     | M367<br>SUB0200                | 205mm                                   | 92mm                                    | 1058mm /<br>41,21/32"            | OUT                              | M367<br>SUB0201                | M367<br>SUB0201               | 193mm                                   | 80mm                                    | 1034mm /<br>40,22/32"            | OUT                              |
|                                          | on   | 49,39/04              | Arrow<br>FORWARD                |                                |                                         |                                         | 41,21/32                         |                                  | Arro<br>FORW                   |                               |                                         |                                         | 70,22/32                         |                                  |
|                                          |      |                       |                                 |                                |                                         |                                         |                                  |                                  |                                |                               |                                         |                                         |                                  |                                  |
|                                          |      |                       |                                 |                                |                                         |                                         |                                  |                                  |                                |                               |                                         |                                         |                                  |                                  |
|                                          |      |                       |                                 |                                |                                         |                                         |                                  |                                  |                                |                               |                                         |                                         |                                  |                                  |
|                                          |      |                       |                                 |                                |                                         |                                         |                                  |                                  |                                |                               |                                         |                                         |                                  |                                  |
|                                          |      |                       |                                 |                                |                                         |                                         |                                  |                                  |                                |                               |                                         |                                         |                                  |                                  |
|                                          |      |                       |                                 |                                |                                         |                                         |                                  |                                  |                                |                               |                                         |                                         |                                  |                                  |
|                                          |      |                       |                                 |                                |                                         |                                         |                                  |                                  |                                |                               |                                         |                                         |                                  |                                  |
|                                          |      |                       |                                 |                                |                                         |                                         |                                  |                                  |                                |                               |                                         |                                         |                                  |                                  |