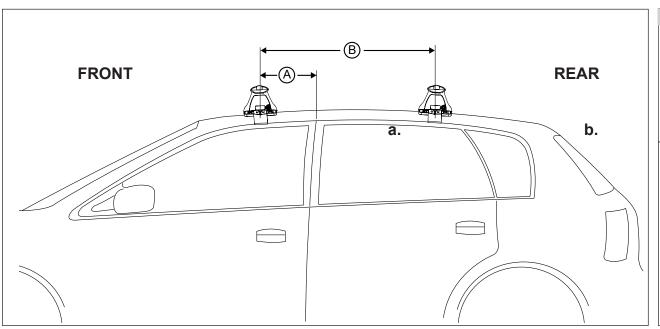

### DK132 Rhino-Rack VA, Aero, Euro & HD crossbar instruction

Measurement A: CENTRE of door jamb to CENTRE arrow of leg foot plate.

**Measurement B**: CENTRE of Front leg foot plate arrow to CENTRE of Rear leg foot plate arrow.

# Direction of Pad, Arrow and Foot Plates

| VEHICLE             | Date       | Measurement A  | Measurement B     | Load Rating (includes racks 5kg/<br>11lbs) |  |
|---------------------|------------|----------------|-------------------|--------------------------------------------|--|
| Nissan Dualis Hatch | 12/2007 on | 165mm / 6,1/2" | 752mm / 29,39/64" | 60kg / 132lbs                              |  |
|                     |            |                |                   |                                            |  |
|                     |            |                |                   |                                            |  |
|                     |            |                |                   |                                            |  |
|                     |            |                |                   |                                            |  |
|                     |            |                |                   |                                            |  |