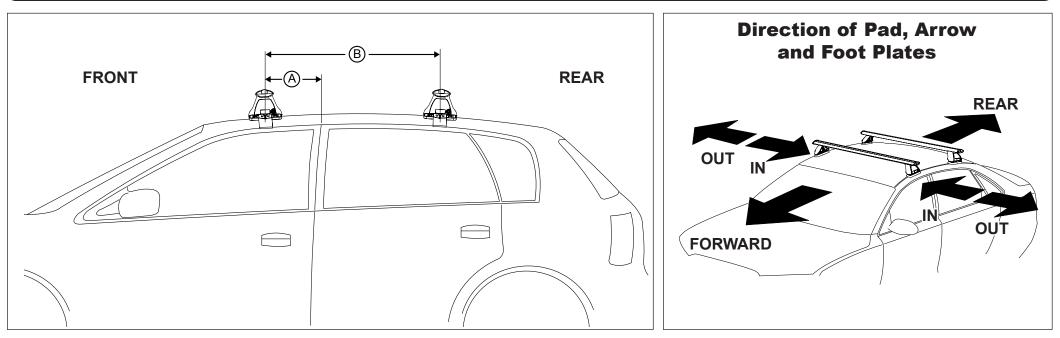

## DK124 Rhino-Rack VA, Aero, Euro & HD crossbar instruction

Measurement A: CENTRE of door jamb to CENTRE arrow of leg foot plate.

**Measurement B**: CENTRE of Front leg foot plate arrow to CENTRE of Rear leg foot plate arrow.