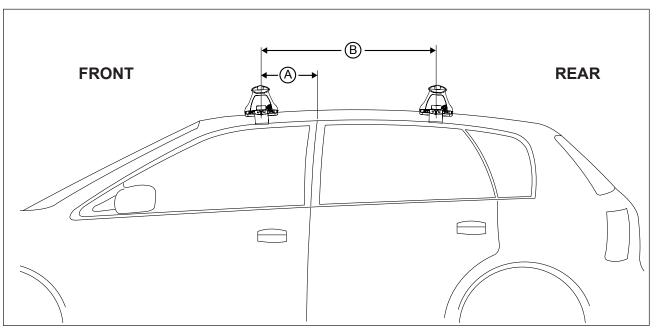

## **DK121 Rhino-Rack** VA, Aero, Euro & HD crossbar instruction

Measurement A: CENTRE of door jamb to CENTRE arrow of leg foot plate.

**Measurement B**: CENTRE of Front leg foot plate arrow to CENTRE of Rear leg foot plate arrow.

| VEHICLE            | Date Measurement A |       | Measurement B | Load Rating (includes racks 5kg/<br>11lbs) |  |
|--------------------|--------------------|-------|---------------|--------------------------------------------|--|
| Holden Epica Sedan | 04/07 on           | 200mm | 700mm         | 50kg                                       |  |
|                    |                    |       |               |                                            |  |
|                    |                    |       |               |                                            |  |
|                    |                    |       |               |                                            |  |
|                    |                    |       |               |                                            |  |
|                    |                    |       |               |                                            |  |