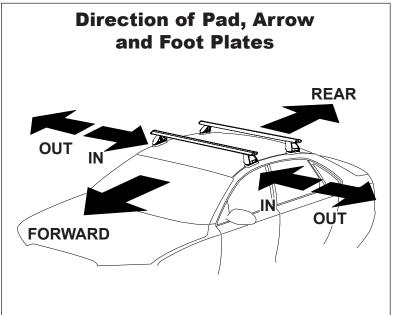

## **IDENTIFICATION CHART**

VA crosshar AFRO crosshar

|                       |             | _        |                                 |                                |                                         | VA cros                                 | sbar                             | AERO                             | crossba                        | ar I                          | EURO cros                               | sbar                                    | HD cross                         | <u>bar</u>                       |
|-----------------------|-------------|----------|---------------------------------|--------------------------------|-----------------------------------------|-----------------------------------------|----------------------------------|----------------------------------|--------------------------------|-------------------------------|-----------------------------------------|-----------------------------------------|----------------------------------|----------------------------------|
|                       |             |          |                                 |                                |                                         |                                         |                                  |                                  |                                |                               |                                         |                                         |                                  |                                  |
|                       |             |          |                                 |                                | VA                                      | AERO<br>EURO                            | HD                               |                                  |                                |                               | VA                                      | AERO<br>EURO                            | ₩<br>HD                          |                                  |
| Vehicle               | Date        | Crossbar | Front<br>Right<br>Pad/<br>Clamp | Front<br>Left<br>Pad/<br>Clamp | Measurement<br>strip length<br>per side | Measurement<br>strip length<br>per side | Measurement<br>Distance<br>( x ) | Foot plate<br>arrow<br>direction | Rear<br>Right<br>Pad/<br>Clamp | Rear<br>Left<br>Pad/<br>Clamp | Measurement<br>strip length<br>per side | Measurement<br>strip length<br>per side | Measurement<br>Distance<br>( x ) | Foot plate<br>arrow<br>direction |
| Holden Epica<br>Sedan | 04/07<br>on | 1180mm   |                                 | M365<br>SUB0145                | 184mm                                   | 129mm                                   | 936mm                            | OUT                              | M365<br>SUB0186                | M365<br>SUB0186               | 177mm                                   | 122mm                                   | 922mm                            | OUT                              |
| Coddii                | OII         |          | Arro<br>FORV                    |                                |                                         |                                         |                                  |                                  | Arro<br>FORW                   |                               |                                         |                                         |                                  |                                  |
|                       |             |          |                                 |                                |                                         |                                         |                                  |                                  |                                |                               |                                         |                                         |                                  |                                  |
|                       |             |          |                                 |                                |                                         |                                         |                                  |                                  |                                |                               |                                         |                                         |                                  |                                  |
|                       |             |          |                                 |                                |                                         |                                         |                                  |                                  |                                |                               |                                         |                                         |                                  |                                  |
|                       |             |          |                                 |                                |                                         |                                         |                                  |                                  |                                |                               |                                         |                                         |                                  |                                  |
|                       |             |          |                                 |                                |                                         |                                         |                                  |                                  |                                |                               |                                         |                                         |                                  |                                  |
|                       |             |          |                                 |                                |                                         |                                         |                                  |                                  |                                |                               |                                         |                                         |                                  |                                  |
|                       |             |          |                                 |                                |                                         |                                         |                                  |                                  |                                |                               |                                         |                                         |                                  |                                  |
|                       |             |          |                                 |                                |                                         |                                         |                                  |                                  |                                |                               |                                         |                                         |                                  |                                  |
|                       |             |          |                                 |                                |                                         |                                         |                                  |                                  |                                |                               |                                         |                                         |                                  |                                  |
|                       |             |          |                                 |                                |                                         |                                         |                                  |                                  |                                |                               |                                         |                                         |                                  |                                  |