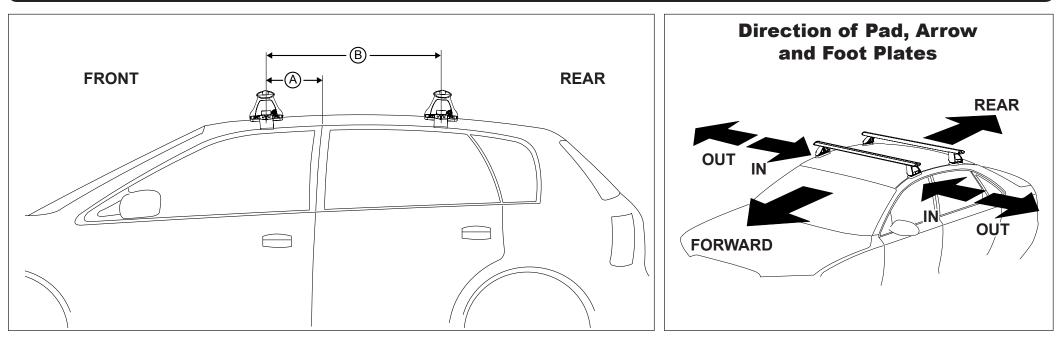

## DK120 Rhino-Rack VA, Aero, Euro & HD crossbar instruction

Measurement A: CENTRE of door jamb to CENTRE arrow of leg foot plate.

**Measurement B**: CENTRE of Front leg foot plate arrow to CENTRE of Rear leg foot plate arrow.