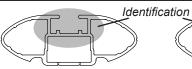

## IDENTIFICATION CHART

VA crossbar

AERO crossbar

EURO crossbar

HD crossbar

|                            |                      |                       |                        |                       |                          | VA CIOS                  | Suar            | AERU               | CrossDa                |                       | EURU Cros                | SDai                     | HD Cross        | var                |
|----------------------------|----------------------|-----------------------|------------------------|-----------------------|--------------------------|--------------------------|-----------------|--------------------|------------------------|-----------------------|--------------------------|--------------------------|-----------------|--------------------|
|                            |                      |                       | Front                  | Front                 | VA Measurement           | AERO EURO  Measurement   | HD Measurement  | Foot plate         | Rear                   | Rear                  | VA  Measurement          | AERO EURO  Measurement   | HD Measurement  | Foot plate         |
| Vehicle                    | Date                 | Crossbar              | Right<br>Pad/<br>Clamp | Left<br>Pad/<br>Clamp | strip length<br>per side | strip length<br>per side | Distance<br>(x) | arrow<br>direction | Right<br>Pad/<br>Clamp | Left<br>Pad/<br>Clamp | strip length<br>per side | strip length<br>per side | Distance<br>(x) | arrow<br>direction |
| Holden Rodeo<br>Crew Cab   | 1998-<br>02/<br>2003 | 1260mm /<br>49,19/32" | M367<br>SUB0198        | M367<br>SUB0198       | 147mm                    | 34mm                     | 942mm /         | OUT                | M367<br>SUB0198        | M367<br>SUB0198       | 147mm                    | 34mm                     | 942mm /         | OUT                |
|                            |                      |                       | Arrow<br>FORWARD       |                       |                          |                          | 37,3/32"        |                    | Arro<br>FORW           | ow                    |                          |                          | 37,3/32"        |                    |
| Holden Rodeo<br>Single Cab | 1998-<br>02/<br>2003 | 1260mm /<br>49,19/32" | M367<br>SUB0198        | M367<br>SUB0198       | 147mm                    | 34mm                     | 942mm /         | OUT                | N/A                    | N/A                   | N/A                      | N/A                      | N/A             | N/A                |
|                            |                      |                       | Arrow<br>FORWARD       |                       |                          |                          | 37,3/32"        |                    | N/A                    |                       |                          |                          |                 |                    |
| Holden Rodeo               | 1998-                | 1260mm /              | M367<br>SUB0198        | M367<br>SUB0198       | 147mm                    | 34mm                     | 942mm /         | OUT                | N/A                    | N/A                   | N/A                      | N/A                      | N/A             | N/A                |
| Space Cab 02/<br>2003      |                      | 49,19/32"             |                        | Arrow<br>RWARD        |                          | 3411111                  | 37,3/32"        | 001                | N/A                    |                       | TN/A                     | TV/A                     | IV/A            | IN/A               |
|                            |                      |                       |                        |                       |                          |                          |                 |                    |                        |                       |                          |                          |                 |                    |
|                            |                      |                       |                        |                       |                          |                          |                 |                    |                        |                       |                          |                          |                 |                    |
|                            |                      |                       |                        |                       |                          |                          |                 |                    |                        |                       |                          |                          |                 |                    |
|                            |                      |                       |                        |                       |                          |                          |                 |                    |                        |                       |                          |                          |                 |                    |

## DK119 Rhino-Rack VA, Aero, Euro & HD crossbar instruction

Measurement A: CENTRE of door jamb to CENTRE arrow of leg foot plate.

**Measurement B**: CENTRE of Front leg foot plate arrow to CENTRE of Rear leg foot plate arrow.