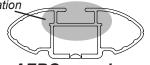

## IDENTIFICATION CHART

VA crossbar

AERO crossbar

EURO crossbar

HD crossbar

|                            |                      |                       |                        |                       |                          | VA CIOS                  | Suar            | AERU               | CrossDa                |                       | EURU Cros                | SDai                     | HD Cross        | var                |
|----------------------------|----------------------|-----------------------|------------------------|-----------------------|--------------------------|--------------------------|-----------------|--------------------|------------------------|-----------------------|--------------------------|--------------------------|-----------------|--------------------|
|                            |                      |                       | Front                  | Front                 | VA Measurement           | AERO EURO  Measurement   | HD Measurement  | Foot plate         | Rear                   | Rear                  | VA  Measurement          | AERO EURO  Measurement   | HD Measurement  | Foot plate         |
| Vehicle                    | Date                 | Crossbar              | Right<br>Pad/<br>Clamp | Left<br>Pad/<br>Clamp | strip length<br>per side | strip length<br>per side | Distance<br>(x) | arrow<br>direction | Right<br>Pad/<br>Clamp | Left<br>Pad/<br>Clamp | strip length<br>per side | strip length<br>per side | Distance<br>(x) | arrow<br>direction |
| Holden Rodeo<br>Crew Cab   | 1998-<br>02/<br>2003 | 1260mm /<br>49,19/32" | M367<br>SUB0198        | M367<br>SUB0198       | 147mm                    | 34mm                     | 942mm /         | OUT                | M367<br>SUB0198        | M367<br>SUB0198       | 147mm                    | 34mm                     | 942mm /         | OUT                |
|                            |                      |                       | Arrow<br>FORWARD       |                       |                          |                          | 37,3/32"        |                    | Arro<br>FORW           | ow                    |                          |                          | 37,3/32"        |                    |
| Holden Rodeo<br>Single Cab | 1998-<br>02/<br>2003 | 1260mm /<br>49,19/32" | M367<br>SUB0198        | M367<br>SUB0198       | 147mm                    | 34mm                     | 942mm /         | OUT                | N/A                    | N/A                   | N/A                      | N/A                      | N/A             | N/A                |
|                            |                      |                       | Arrow<br>FORWARD       |                       |                          |                          | 37,3/32"        |                    | N/A                    |                       |                          |                          |                 |                    |
| Holden Rodeo               | 1998-                | 1260mm /              | M367<br>SUB0198        | M367<br>SUB0198       | 147mm                    | 34mm                     | 942mm /         | OUT                | N/A                    | N/A                   | N/A                      | N/A                      | N/A             | N/A                |
| Space Cab 02/<br>2003      |                      | 49,19/32"             |                        | Arrow<br>RWARD        |                          | 3411111                  | 37,3/32"        | 001                | N/A                    |                       | TN/A                     | TV/A                     | IV/A            | IN/A               |
|                            |                      |                       |                        |                       |                          |                          |                 |                    |                        |                       |                          |                          |                 |                    |
|                            |                      |                       |                        |                       |                          |                          |                 |                    |                        |                       |                          |                          |                 |                    |
|                            |                      |                       |                        |                       |                          |                          |                 |                    |                        |                       |                          |                          |                 |                    |
|                            |                      |                       |                        |                       |                          |                          |                 |                    |                        |                       |                          |                          |                 |                    |

## DK119 Rhino-Rack VA, Aero, Euro & HD crossbar instruction

Measurement A: CENTRE of door jamb to CENTRE arrow of leg foot plate.

**Measurement B**: CENTRE of Front leg foot plate arrow to CENTRE of Rear leg foot plate arrow.