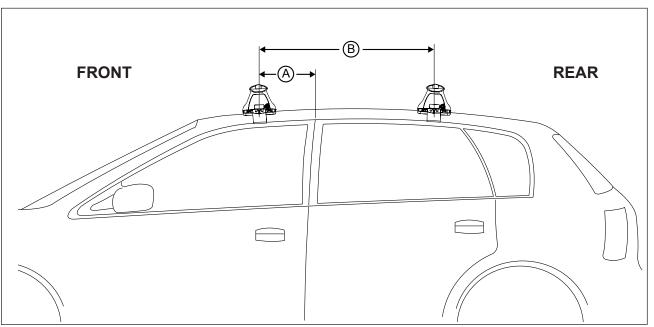

## DK119 Rhino-Rack VA, Aero, Euro & HD crossbar instruction

Measurement A: CENTRE of door jamb to CENTRE arrow of leg foot plate.

**Measurement B**: CENTRE of Front leg foot plate arrow to CENTRE of Rear leg foot plate arrow.

| VEHICLE                 | Date Measurement A |                  | Measurement B   | Load Rating (includes racks 5kg/<br>11lbs) |  |  |
|-------------------------|--------------------|------------------|-----------------|--------------------------------------------|--|--|
| Holden Rodeo Crew Cab   | 1998-02/2003       | 250mm / 9,27/32" | 800mm / 31,1/2" | 50kg / 110lbs                              |  |  |
| Holden Rodeo Single Cab | 1998-02/2003       | 250mm / 9,27/32" | N/A             | 25kg / 55lbs                               |  |  |
| Holden Rodeo Space Cab  | 1998-02/2003       | 250mm / 9,27/32" | N/A             | 25kg / 55lbs                               |  |  |
|                         |                    |                  |                 |                                            |  |  |
|                         |                    |                  |                 |                                            |  |  |
|                         |                    |                  |                 |                                            |  |  |