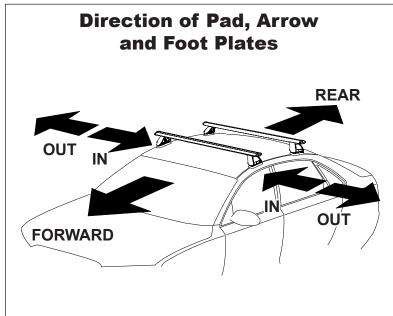

## IDENTIFICATION CHART

VA crossbar

AERO crossbar

EURO crossbar

HD crossbar

|                            |                      |                       |                        |                       |                          | VA CIOS                  | Suar            | AERU               | CrossDa                |                       | EURU Cros                | SDai                     | HD Cross        | var                |
|----------------------------|----------------------|-----------------------|------------------------|-----------------------|--------------------------|--------------------------|-----------------|--------------------|------------------------|-----------------------|--------------------------|--------------------------|-----------------|--------------------|
|                            |                      |                       | Front                  | Front                 | VA Measurement           | AERO EURO  Measurement   | HD Measurement  | Foot plate         | Rear                   | Rear                  | VA  Measurement          | AERO EURO  Measurement   | HD Measurement  | Foot plate         |
| Vehicle                    | Date                 | Crossbar              | Right<br>Pad/<br>Clamp | Left<br>Pad/<br>Clamp | strip length<br>per side | strip length<br>per side | Distance<br>(x) | arrow<br>direction | Right<br>Pad/<br>Clamp | Left<br>Pad/<br>Clamp | strip length<br>per side | strip length<br>per side | Distance<br>(x) | arrow<br>direction |
| Holden Rodeo<br>Crew Cab   | 1998-<br>02/<br>2003 | 1260mm /<br>49,19/32" | M367<br>SUB0198        | M367<br>SUB0198       | 147mm                    | 34mm                     | 942mm /         | OUT                | M367<br>SUB0198        | M367<br>SUB0198       | 147mm                    | 34mm                     | 942mm /         | OUT                |
|                            |                      |                       | Arrow<br>FORWARD       |                       |                          |                          | 37,3/32"        |                    | Arro<br>FORW           | ow                    |                          |                          | 37,3/32"        |                    |
| Holden Rodeo<br>Single Cab | 1998-<br>02/<br>2003 | 1260mm /<br>49,19/32" | M367<br>SUB0198        | M367<br>SUB0198       | 147mm                    | 34mm                     | 942mm /         | OUT                | N/A                    | N/A                   | N/A                      | N/A                      | N/A             | N/A                |
|                            |                      |                       | Arrow<br>FORWARD       |                       |                          |                          | 37,3/32"        |                    | N/A                    |                       |                          |                          |                 |                    |
| Holden Rodeo               | 1998-                | 1260mm /              | M367<br>SUB0198        | M367<br>SUB0198       | 147mm                    | 34mm                     | 942mm /         | OUT                | N/A                    | N/A                   | N/A                      | N/A                      | N/A             | N/A                |
| Space Cab 02/<br>2003      |                      | 49,19/32"             |                        | Arrow<br>RWARD        |                          | 3411111                  | 37,3/32"        | 001                | N/A                    |                       | TN/A                     | TV/A                     | IV/A            | IN/A               |
|                            |                      |                       |                        |                       |                          |                          |                 |                    |                        |                       |                          |                          |                 |                    |
|                            |                      |                       |                        |                       |                          |                          |                 |                    |                        |                       |                          |                          |                 |                    |
|                            |                      |                       |                        |                       |                          |                          |                 |                    |                        |                       |                          |                          |                 |                    |
|                            |                      |                       |                        |                       |                          |                          |                 |                    |                        |                       |                          |                          |                 |                    |