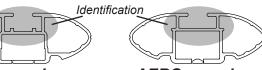

## **DK113 Rhino-Rack** VA, Aero, Euro & HD crossbar instruction

**IDENTIFICATION CHART** 

VA crossbar AERO crossbar

EURO crossbar

HD crossbar

|                         |             | _        |                                 |                                |                                         | VA CIUS                                 | 3Nai                             | ALNO                             | CIUSSU                         | '' '                          | EURU CIUS                               | 3Dai                                    | HD C1033                         | Dai                              |
|-------------------------|-------------|----------|---------------------------------|--------------------------------|-----------------------------------------|-----------------------------------------|----------------------------------|----------------------------------|--------------------------------|-------------------------------|-----------------------------------------|-----------------------------------------|----------------------------------|----------------------------------|
|                         |             |          |                                 |                                |                                         |                                         |                                  | ,                                | ,                              |                               |                                         |                                         |                                  |                                  |
|                         |             |          |                                 |                                | VA                                      | AERO<br>EURO                            | HD.                              |                                  |                                |                               | VA                                      | AERO<br>EURO                            | HD HD                            |                                  |
| Vehicle                 | Date        | Crossbar | Front<br>Right<br>Pad/<br>Clamp | Front<br>Left<br>Pad/<br>Clamp | Measurement<br>strip length<br>per side | Measurement<br>strip length<br>per side | Measurement<br>Distance<br>( x ) | Foot plate<br>arrow<br>direction | Rear<br>Right<br>Pad/<br>Clamp | Rear<br>Left<br>Pad/<br>Clamp | Measurement<br>strip length<br>per side | Measurement<br>strip length<br>per side | Measurement<br>Distance<br>( x ) | Foot plate<br>arrow<br>direction |
| Subaru<br>Tribeca Wagon | 11/06<br>on | 1375mm   | M367<br>SUB0151                 | M367<br>SUB0151                | 178mm                                   | 123mm                                   | 1119mm                           | OUT                              | M366<br>SUB0186                | M366<br>SUB0186               | 158mm                                   | 103mm                                   | 1079mm                           | OUT                              |
| Tribeca Wagori          |             |          | Arrow<br>FORWARD                |                                |                                         |                                         |                                  |                                  |                                | Arrow<br>ORWARD               |                                         |                                         |                                  |                                  |
|                         |             |          |                                 |                                |                                         |                                         |                                  |                                  |                                |                               |                                         |                                         |                                  |                                  |
|                         |             |          |                                 |                                |                                         |                                         |                                  |                                  |                                |                               |                                         |                                         |                                  |                                  |
|                         |             |          |                                 |                                |                                         |                                         |                                  |                                  |                                |                               |                                         |                                         |                                  |                                  |
|                         |             |          |                                 |                                |                                         |                                         |                                  |                                  |                                |                               |                                         |                                         |                                  |                                  |
|                         |             |          |                                 |                                |                                         |                                         |                                  |                                  |                                |                               |                                         |                                         |                                  |                                  |
|                         |             |          |                                 | <u> </u>                       |                                         |                                         |                                  |                                  |                                | <u> </u>                      |                                         |                                         |                                  |                                  |
|                         |             |          |                                 |                                |                                         |                                         |                                  |                                  |                                |                               |                                         |                                         |                                  |                                  |
|                         |             |          |                                 |                                |                                         |                                         |                                  |                                  |                                |                               |                                         |                                         |                                  |                                  |
| Description             |             |          |                                 |                                |                                         |                                         | D-1 05 C                         |                                  |                                |                               |                                         |                                         |                                  | 4 -60                            |

## DK113 Rhino-Rack VA, Aero, Euro & HD crossbar instruction

Measurement A: CENTRE of door jamb to CENTRE arrow of leg foot plate.

**Measurement B**: CENTRE of Front leg foot plate arrow to CENTRE of Rear leg foot plate arrow.