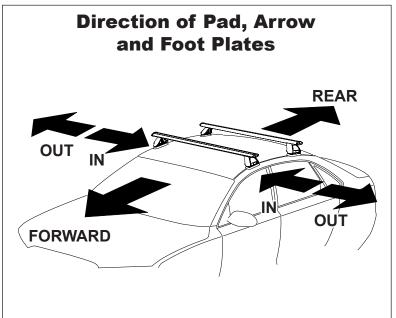

## **DK113 Rhino-Rack** VA, Aero, Euro & HD crossbar instruction

**IDENTIFICATION CHART** 

VA crossbar AERO crossbar

EURO crossbar

HD crossbar

|                         |             | _        |                                 |                                |                                         | VA CIUS                                 | 3Nai                             | ALNO                             | CIUSSU                         | '' '                          | EURU CIUS                               | 3Dai                                    | HD C1033                         | Dai                              |
|-------------------------|-------------|----------|---------------------------------|--------------------------------|-----------------------------------------|-----------------------------------------|----------------------------------|----------------------------------|--------------------------------|-------------------------------|-----------------------------------------|-----------------------------------------|----------------------------------|----------------------------------|
|                         |             |          |                                 |                                |                                         |                                         |                                  | ,                                | ,                              |                               |                                         |                                         |                                  |                                  |
|                         |             |          |                                 |                                | VA                                      | AERO<br>EURO                            | HD.                              |                                  |                                |                               | VA                                      | AERO<br>EURO                            | HD HD                            |                                  |
| Vehicle                 | Date        | Crossbar | Front<br>Right<br>Pad/<br>Clamp | Front<br>Left<br>Pad/<br>Clamp | Measurement<br>strip length<br>per side | Measurement<br>strip length<br>per side | Measurement<br>Distance<br>( x ) | Foot plate<br>arrow<br>direction | Rear<br>Right<br>Pad/<br>Clamp | Rear<br>Left<br>Pad/<br>Clamp | Measurement<br>strip length<br>per side | Measurement<br>strip length<br>per side | Measurement<br>Distance<br>( x ) | Foot plate<br>arrow<br>direction |
| Subaru<br>Tribeca Wagon | 11/06<br>on | 1375mm   | M367<br>SUB0151                 | M367<br>SUB0151                | 178mm                                   | 123mm                                   | 1119mm                           | OUT                              | M366<br>SUB0186                | M366<br>SUB0186               | 158mm                                   | 103mm                                   | 1079mm                           | OUT                              |
| Tribeca Wagori          |             |          | Arrow<br>FORWARD                |                                |                                         |                                         |                                  |                                  |                                | Arrow<br>ORWARD               |                                         |                                         |                                  |                                  |
|                         |             |          |                                 |                                |                                         |                                         |                                  |                                  |                                |                               |                                         |                                         |                                  |                                  |
|                         |             |          |                                 |                                |                                         |                                         |                                  |                                  |                                |                               |                                         |                                         |                                  |                                  |
|                         |             |          |                                 |                                |                                         |                                         |                                  |                                  |                                |                               |                                         |                                         |                                  |                                  |
|                         |             |          |                                 |                                |                                         |                                         |                                  |                                  |                                |                               |                                         |                                         |                                  |                                  |
|                         |             |          |                                 |                                |                                         |                                         |                                  |                                  |                                |                               |                                         |                                         |                                  |                                  |
|                         |             |          |                                 | <u> </u>                       |                                         |                                         |                                  |                                  |                                | <u> </u>                      |                                         |                                         |                                  |                                  |
|                         |             |          |                                 |                                |                                         |                                         |                                  |                                  |                                |                               |                                         |                                         |                                  |                                  |
|                         |             |          |                                 |                                |                                         |                                         |                                  |                                  |                                |                               |                                         |                                         |                                  |                                  |
| Description             |             |          |                                 |                                |                                         |                                         | D-1 05 C                         |                                  |                                |                               |                                         |                                         |                                  | 4 -60                            |