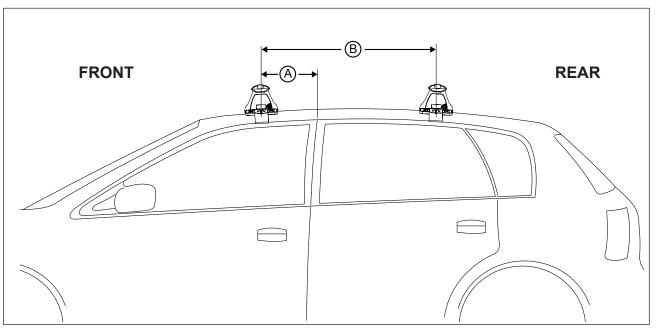

## DK113 Rhino-Rack VA, Aero, Euro & HD crossbar instruction

Measurement A: CENTRE of door jamb to CENTRE arrow of leg foot plate.

**Measurement B**: CENTRE of Front leg foot plate arrow to CENTRE of Rear leg foot plate arrow.

| VEHICLE              | Date Measurement A |       | Measurement B | Load Rating (includes racks 5kg/<br>11lbs) |  |
|----------------------|--------------------|-------|---------------|--------------------------------------------|--|
| Subura Tribeca Wagon | 11/06 on           | 300mm | 800mm         | 65kg                                       |  |
|                      |                    |       |               |                                            |  |
|                      |                    |       |               |                                            |  |
|                      |                    |       |               |                                            |  |
|                      |                    |       |               |                                            |  |
|                      |                    |       |               |                                            |  |