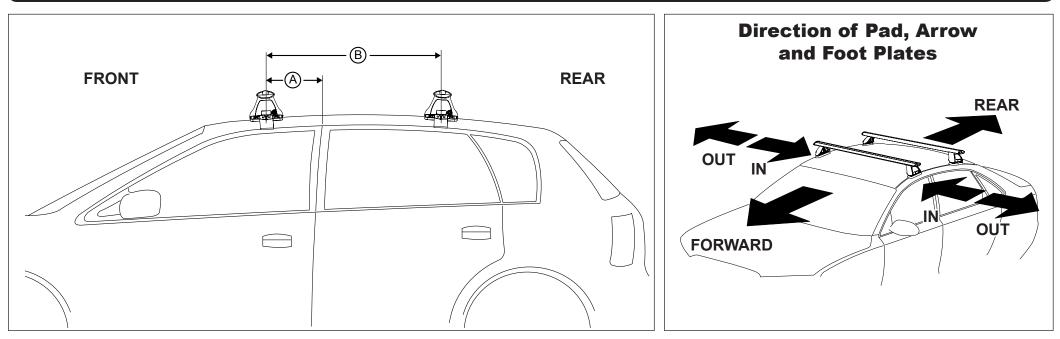

## DK108 Rhino-Rack VA, Aero, Euro & HD crossbar instruction

Measurement A: CENTRE of door jamb to CENTRE arrow of leg foot plate.

**Measurement B**: CENTRE of Front leg foot plate arrow to CENTRE of Rear leg foot plate arrow.

| VEHICLE                      | Date   | Measurement A     | Measurement B     | Load Rating (includes racks 5kg/<br>11lbs) |
|------------------------------|--------|-------------------|-------------------|--------------------------------------------|
| Nissan Navara D40 Dual Cab   | 11/05- | 260mm / 10,15/64" | 750mm / 29,17/32" | 75kg / 165lbs                              |
| Nissan Frontier D40 Crew Cab | 05-13  | 260mm / 10,15/64" | 750mm / 29,17/32" | 75kg / 165lbs                              |
| Suzuki Equator Crew Cab      | 05-13  | 260mm / 10,15/64" | 750mm / 29,17/32" | 75kg / 165lbs                              |
|                              |        |                   |                   |                                            |
|                              |        |                   |                   |                                            |
|                              |        |                   |                   |                                            |