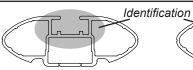

## IDENTIFICATION CHART

VA crossbar

AERO crossbar

EURO crossbar

HD crossbar

|                        |                 | ı        |                                 |                                |                                       | VA crossbar                                  |                              | AERO crossbar              |                                     | EURO crossbar                 |                                       | HD crossbar                                  |                              |                            |
|------------------------|-----------------|----------|---------------------------------|--------------------------------|---------------------------------------|----------------------------------------------|------------------------------|----------------------------|-------------------------------------|-------------------------------|---------------------------------------|----------------------------------------------|------------------------------|----------------------------|
| Vehicle                | Date            | Crossbar | Front<br>Right<br>Pad/<br>Clamp | Front<br>Left<br>Pad/<br>Clamp | VA  Measurement strip length per side | AERO EURO  Measurement strip length per side | HD  Measurement Distance (x) | Foot plate arrow direction | Rear<br>Right<br>Pad/<br>Clamp      | Rear<br>Left<br>Pad/<br>Clamp | VA  Measurement strip length per side | AERO EURO  Measurement strip length per side | HD  Measurement Distance (x) | Foot plate arrow direction |
| Toyota Camry<br>Wagon  | 02/93-<br>04/98 | 1180mm   | M3<br>SUB0<br>Arri<br>FORV      | 65<br>0182<br>ow               | 175mm                                 | 120mm                                        | 918mm                        | OUT                        | M3<br>SUB(<br>Arri                  | 65<br>0182<br>ow              | 169mm                                 | 114mm                                        | 906mm                        | OUT                        |
| Holden Apollo<br>Wagon | 02/93-<br>04/98 | 1180mm   | M3<br>SUB(<br>Arr<br>FORV       | 0182<br>ow                     | 175mm                                 | 120mm                                        | 918mm                        | OUT                        | M365<br>SUB0182<br>Arrow<br>FORWARD |                               | 169mm                                 | 114mm                                        | 906mm                        | OUT                        |
|                        |                 |          |                                 |                                |                                       |                                              |                              |                            |                                     |                               |                                       |                                              |                              |                            |
|                        |                 |          |                                 |                                |                                       |                                              |                              |                            |                                     |                               |                                       |                                              |                              |                            |
|                        |                 |          |                                 |                                |                                       |                                              |                              |                            |                                     |                               |                                       |                                              |                              |                            |