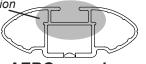

## IDENTIFICATION CHART

VA crossbar

AERO crossbar

EURO crossbar

HD crossbar

|                        |                 | ı        |                                 |                                |                                       | VA crossbar                                  |                              | AERO crossbar              |                                     | EURO crossbar                 |                                       | HD crossbar                                  |                              |                            |
|------------------------|-----------------|----------|---------------------------------|--------------------------------|---------------------------------------|----------------------------------------------|------------------------------|----------------------------|-------------------------------------|-------------------------------|---------------------------------------|----------------------------------------------|------------------------------|----------------------------|
| Vehicle                | Date            | Crossbar | Front<br>Right<br>Pad/<br>Clamp | Front<br>Left<br>Pad/<br>Clamp | VA  Measurement strip length per side | AERO EURO  Measurement strip length per side | HD  Measurement Distance (x) | Foot plate arrow direction | Rear<br>Right<br>Pad/<br>Clamp      | Rear<br>Left<br>Pad/<br>Clamp | VA  Measurement strip length per side | AERO EURO  Measurement strip length per side | HD  Measurement Distance (x) | Foot plate arrow direction |
| Toyota Camry<br>Wagon  | 02/93-<br>04/98 | 1180mm   | M3<br>SUB0<br>Arri<br>FORV      | 65<br>0182<br>ow               | 175mm                                 | 120mm                                        | 918mm                        | OUT                        | M3<br>SUB(<br>Arri                  | 65<br>0182<br>ow              | 169mm                                 | 114mm                                        | 906mm                        | OUT                        |
| Holden Apollo<br>Wagon | 02/93-<br>04/98 | 1180mm   | M3<br>SUB(<br>Arr<br>FORV       | 0182<br>ow                     | 175mm                                 | 120mm                                        | 918mm                        | OUT                        | M365<br>SUB0182<br>Arrow<br>FORWARD |                               | 169mm                                 | 114mm                                        | 906mm                        | OUT                        |
|                        |                 |          |                                 |                                |                                       |                                              |                              |                            |                                     |                               |                                       |                                              |                              |                            |
|                        |                 |          |                                 |                                |                                       |                                              |                              |                            |                                     |                               |                                       |                                              |                              |                            |
|                        |                 |          |                                 |                                |                                       |                                              |                              |                            |                                     |                               |                                       |                                              |                              |                            |