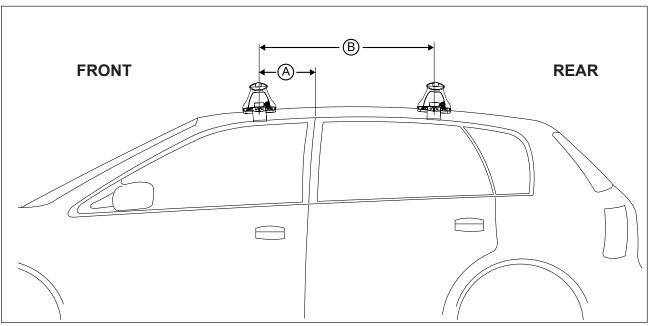

## DK106 Rhino-Rack VA, Aero, Euro & HD crossbar instruction

Measurement A: CENTRE of door jamb to CENTRE arrow of leg foot plate.

**Measurement B**: CENTRE of Front leg foot plate arrow to CENTRE of Rear leg foot plate arrow.

| VEHICLE             | Date         | Measurement A | Measurement B | Load Rating (includes racks 5kg/<br>11lbs) |
|---------------------|--------------|---------------|---------------|--------------------------------------------|
| Toyota Camry Wagon  | 02/93- 04/98 | 180mm         | 720mm         | 75kg / 165lbs                              |
| Holden Apollo Wagon | 02/93- 04/98 | 180mm         | 720mm         | 75kg / 165lbs                              |
|                     |              |               |               |                                            |
|                     |              |               |               |                                            |
|                     |              |               |               |                                            |
|                     |              |               |               |                                            |