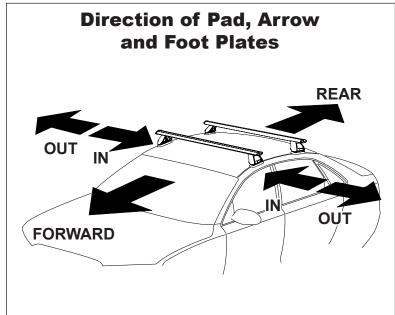

## IDENTIFICATION CHART

VA crossbar

AERO crossbar

EURO crossbar

HD crossbar

|                        |                 | ı        |                                 |                                |                                       | VA crossbar                                  |                              | AERO crossbar              |                                     | EURO crossbar                 |                                       | HD crossbar                                  |                              |                            |
|------------------------|-----------------|----------|---------------------------------|--------------------------------|---------------------------------------|----------------------------------------------|------------------------------|----------------------------|-------------------------------------|-------------------------------|---------------------------------------|----------------------------------------------|------------------------------|----------------------------|
| Vehicle                | Date            | Crossbar | Front<br>Right<br>Pad/<br>Clamp | Front<br>Left<br>Pad/<br>Clamp | VA  Measurement strip length per side | AERO EURO  Measurement strip length per side | HD  Measurement Distance (x) | Foot plate arrow direction | Rear<br>Right<br>Pad/<br>Clamp      | Rear<br>Left<br>Pad/<br>Clamp | VA  Measurement strip length per side | AERO EURO  Measurement strip length per side | HD  Measurement Distance (x) | Foot plate arrow direction |
| Toyota Camry<br>Wagon  | 02/93-<br>04/98 | 1180mm   | M3<br>SUB0<br>Arri<br>FORV      | 65<br>0182<br>ow               | 175mm                                 | 120mm                                        | 918mm                        | OUT                        | M3<br>SUB(<br>Arri                  | 65<br>0182<br>ow              | 169mm                                 | 114mm                                        | 906mm                        | OUT                        |
| Holden Apollo<br>Wagon | 02/93-<br>04/98 | 1180mm   | M3<br>SUB(<br>Arr<br>FORV       | 0182<br>ow                     | 175mm                                 | 120mm                                        | 918mm                        | OUT                        | M365<br>SUB0182<br>Arrow<br>FORWARD |                               | 169mm                                 | 114mm                                        | 906mm                        | OUT                        |
|                        |                 |          |                                 |                                |                                       |                                              |                              |                            |                                     |                               |                                       |                                              |                              |                            |
|                        |                 |          |                                 |                                |                                       |                                              |                              |                            |                                     |                               |                                       |                                              |                              |                            |
|                        |                 |          |                                 |                                |                                       |                                              |                              |                            |                                     |                               |                                       |                                              |                              |                            |