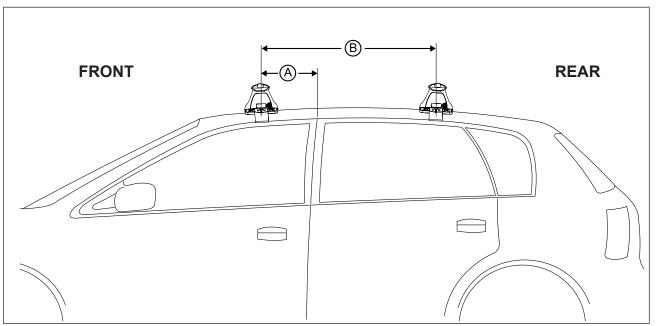

## DK102 Rhino-Rack VA, Aero, Euro & HD crossbar instruction

Measurement A: CENTRE of door jamb to CENTRE arrow of leg foot plate.

**Measurement B**: CENTRE of Front leg foot plate arrow to CENTRE of Rear leg foot plate arrow.

| VEHICLE                               | Date  | Measurement A   | Measurement B    | Load Rating (includes racks 5kg/<br>11lbs) |
|---------------------------------------|-------|-----------------|------------------|--------------------------------------------|
| Mercedes-Benz C-Class CL203 2dr coupe | 01-08 | 400mm / 15,3/4" | 560mm / 22,3/64" | 75kg / 165lbs                              |
| Mercedes-Benz CLC-Class 203 2dr coupe | 08-11 | 400mm / 15,3/4" | 560mm / 22,3/64" | 75kg / 165lbs                              |
|                                       |       |                 |                  |                                            |
|                                       |       |                 |                  |                                            |
|                                       |       |                 |                  |                                            |
|                                       |       |                 |                  |                                            |