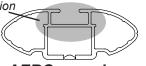

## IDENTIFICATION CHART

VA crossbar

AERO crossbar

EURO crossbar

HD crossbar

|                                                  |       |          |                                 |                                |                                         | VA CI OSSDAI                            |                                  |                                  | ALITO CIOSSDAI                |                | LUNU CIUSSBai                           |                                         | TID CIOSSDAI                   |                                  |
|--------------------------------------------------|-------|----------|---------------------------------|--------------------------------|-----------------------------------------|-----------------------------------------|----------------------------------|----------------------------------|-------------------------------|----------------|-----------------------------------------|-----------------------------------------|--------------------------------|----------------------------------|
|                                                  |       |          |                                 |                                |                                         |                                         |                                  |                                  |                               |                |                                         |                                         |                                |                                  |
|                                                  |       |          |                                 |                                | VA                                      | AERO<br>EURO                            | HD                               |                                  |                               |                | VA                                      | AERO<br>EURO                            | HD HD                          |                                  |
| Vehicle                                          | Date  | Crossbar | Front<br>Right<br>Pad/<br>Clamp | Front<br>Left<br>Pad/<br>Clamp | Measurement<br>strip length<br>per side | Measurement<br>strip length<br>per side | Measurement<br>Distance<br>( x ) | Foot plate<br>arrow<br>direction | Rear<br>Right<br>Pad/<br>Clam | Pad/           | Measurement<br>strip length<br>per side | Measurement<br>strip length<br>per side | Measurement<br>Distance<br>(x) | Foot plate<br>arrow<br>direction |
| Mercedes-<br>Benz C-Class<br>CL203 2dr<br>coupe  | 01-08 | 1180mm   | M366<br>SUB0176                 |                                | 175mm                                   | 120mm                                   | 918mm /<br>36,9/64"              | OUT                              | M367<br>SUB0150               |                | 177mm                                   | 122mm                                   | 922mm /<br>36,19/64"           | OUT                              |
|                                                  |       |          | Arro<br>FORV                    |                                |                                         |                                         | 30,9/04                          |                                  |                               | Arrow<br>RWARD |                                         |                                         | 30, 19/0 <del>4</del>          |                                  |
| Mercedes-<br>Benz CLC-<br>Class 203 2dr<br>coupe | 08-11 | 1180mm   | M366<br>SUB0176                 |                                | 175mm                                   | 120mm                                   | 918mm /                          | OUT                              | M367<br>SUB0150               |                | 177m m                                  | 122mm                                   | 922mm /                        | OUT                              |
|                                                  |       |          | Arr<br>FORV                     |                                |                                         |                                         | 36,9/64"                         |                                  |                               | Arrow<br>RWARD | <u> </u>                                |                                         | 36,19/64"                      |                                  |
|                                                  |       |          |                                 |                                |                                         |                                         |                                  |                                  |                               |                |                                         |                                         |                                |                                  |
|                                                  |       |          |                                 |                                |                                         |                                         |                                  |                                  |                               |                |                                         |                                         |                                |                                  |
|                                                  |       |          |                                 |                                |                                         |                                         |                                  |                                  |                               |                |                                         |                                         |                                |                                  |
|                                                  |       |          |                                 |                                |                                         |                                         |                                  |                                  |                               |                |                                         |                                         |                                |                                  |
|                                                  |       |          |                                 |                                |                                         |                                         |                                  |                                  |                               |                |                                         |                                         |                                |                                  |
|                                                  |       |          |                                 |                                |                                         |                                         |                                  |                                  |                               |                |                                         |                                         |                                |                                  |