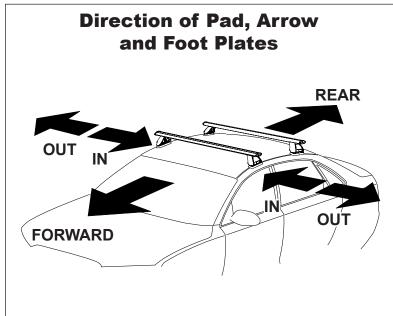

## IDENTIFICATION CHART

VA crossbar

AERO crossbar

EURO crossbar

HD crossbar

|                                                  |       |          |                                 |                                |                                         | VA CI OSSDAI                            |                                  |                                  | ALITO CIOSSDAI                |                | LUNU CIUSSBai                           |                                         | TID CIOSSDAI                   |                                  |
|--------------------------------------------------|-------|----------|---------------------------------|--------------------------------|-----------------------------------------|-----------------------------------------|----------------------------------|----------------------------------|-------------------------------|----------------|-----------------------------------------|-----------------------------------------|--------------------------------|----------------------------------|
|                                                  |       |          |                                 |                                |                                         |                                         |                                  |                                  |                               |                |                                         |                                         |                                |                                  |
|                                                  |       |          |                                 |                                | VA                                      | AERO<br>EURO                            | HD                               |                                  |                               |                | VA                                      | AERO<br>EURO                            | HD HD                          |                                  |
| Vehicle                                          | Date  | Crossbar | Front<br>Right<br>Pad/<br>Clamp | Front<br>Left<br>Pad/<br>Clamp | Measurement<br>strip length<br>per side | Measurement<br>strip length<br>per side | Measurement<br>Distance<br>( x ) | Foot plate<br>arrow<br>direction | Rear<br>Right<br>Pad/<br>Clam | Pad/           | Measurement<br>strip length<br>per side | Measurement<br>strip length<br>per side | Measurement<br>Distance<br>(x) | Foot plate<br>arrow<br>direction |
| Mercedes-<br>Benz C-Class<br>CL203 2dr<br>coupe  | 01-08 | 1180mm   | M366<br>SUB0176                 |                                | 175mm                                   | 120mm                                   | 918mm /<br>36,9/64"              | OUT                              | M367<br>SUB0150               |                | 177mm                                   | 122mm                                   | 922mm /<br>36,19/64"           | OUT                              |
|                                                  |       |          | Arro<br>FORV                    |                                |                                         |                                         | 30,9/04                          |                                  |                               | Arrow<br>RWARD |                                         |                                         | 30, 19/0 <del>4</del>          |                                  |
| Mercedes-<br>Benz CLC-<br>Class 203 2dr<br>coupe | 08-11 | 1180mm   | M366<br>SUB0176                 |                                | 175mm                                   | 120mm                                   | 918mm /                          | OUT                              | M367<br>SUB0150               |                | 177m m                                  | 122mm                                   | 922mm /                        | OUT                              |
|                                                  |       |          | Arr<br>FORV                     |                                |                                         |                                         | 36,9/64"                         |                                  |                               | Arrow<br>RWARD | <u> </u>                                |                                         | 36,19/64"                      |                                  |
|                                                  |       |          |                                 |                                |                                         |                                         |                                  |                                  |                               |                |                                         |                                         |                                |                                  |
|                                                  |       |          |                                 |                                |                                         |                                         |                                  |                                  |                               |                |                                         |                                         |                                |                                  |
|                                                  |       |          |                                 |                                |                                         |                                         |                                  |                                  |                               |                |                                         |                                         |                                |                                  |
|                                                  |       |          |                                 |                                |                                         |                                         |                                  |                                  |                               |                |                                         |                                         |                                |                                  |
|                                                  |       |          |                                 |                                |                                         |                                         |                                  |                                  |                               |                |                                         |                                         |                                |                                  |
|                                                  |       |          |                                 |                                |                                         |                                         |                                  |                                  |                               |                |                                         |                                         |                                |                                  |