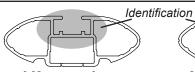

## IDENTIFICATION CHART

VA crossbar

AERO crossbar

EURO crossbar

HD crossbar

|                                                  |       |          |                                 |                                |                                         | VA CI OSSDAI                            |                                  |                                  | ALITO CIOSSDAI                |                | LUNU CIUSSBai                           |                                         | TID CIOSSDAI                   |                                  |
|--------------------------------------------------|-------|----------|---------------------------------|--------------------------------|-----------------------------------------|-----------------------------------------|----------------------------------|----------------------------------|-------------------------------|----------------|-----------------------------------------|-----------------------------------------|--------------------------------|----------------------------------|
|                                                  |       |          |                                 |                                |                                         |                                         |                                  |                                  |                               |                |                                         |                                         |                                |                                  |
|                                                  |       |          |                                 |                                | VA                                      | AERO<br>EURO                            | HD                               |                                  |                               |                | VA                                      | AERO<br>EURO                            | HD HD                          |                                  |
| Vehicle                                          | Date  | Crossbar | Front<br>Right<br>Pad/<br>Clamp | Front<br>Left<br>Pad/<br>Clamp | Measurement<br>strip length<br>per side | Measurement<br>strip length<br>per side | Measurement<br>Distance<br>( x ) | Foot plate<br>arrow<br>direction | Rear<br>Right<br>Pad/<br>Clam | Pad/           | Measurement<br>strip length<br>per side | Measurement<br>strip length<br>per side | Measurement<br>Distance<br>(x) | Foot plate<br>arrow<br>direction |
| Mercedes-<br>Benz C-Class<br>CL203 2dr<br>coupe  | 01-08 | 1180mm   | M366<br>SUB0176                 |                                | 175mm                                   | 120mm                                   | 918mm /<br>36,9/64"              | OUT                              | M367<br>SUB0150               |                | 177mm                                   | 122mm                                   | 922mm /<br>36,19/64"           | OUT                              |
|                                                  |       |          | Arro<br>FORV                    |                                |                                         |                                         | 30,9/04                          |                                  |                               | Arrow<br>RWARD |                                         |                                         | 30, 19/0 <del>4</del>          |                                  |
| Mercedes-<br>Benz CLC-<br>Class 203 2dr<br>coupe | 08-11 | 1180mm   | M366<br>SUB0176                 |                                | 175mm                                   | 120mm                                   | 918mm /                          | OUT                              | M367<br>SUB0150               |                | 177m m                                  | 122mm                                   | 922mm /                        | OUT                              |
|                                                  |       |          | Arr<br>FORV                     |                                |                                         |                                         | 36,9/64"                         |                                  |                               | Arrow<br>RWARD | <u> </u>                                |                                         | 36,19/64"                      |                                  |
|                                                  |       |          |                                 |                                |                                         |                                         |                                  |                                  |                               |                |                                         |                                         |                                |                                  |
|                                                  |       |          |                                 |                                |                                         |                                         |                                  |                                  |                               |                |                                         |                                         |                                |                                  |
|                                                  |       |          |                                 |                                |                                         |                                         |                                  |                                  |                               |                |                                         |                                         |                                |                                  |
|                                                  |       |          |                                 |                                |                                         |                                         |                                  |                                  |                               |                |                                         |                                         |                                |                                  |
|                                                  |       |          |                                 |                                |                                         |                                         |                                  |                                  |                               |                |                                         |                                         |                                |                                  |
|                                                  |       |          |                                 |                                |                                         |                                         |                                  |                                  |                               |                |                                         |                                         |                                |                                  |