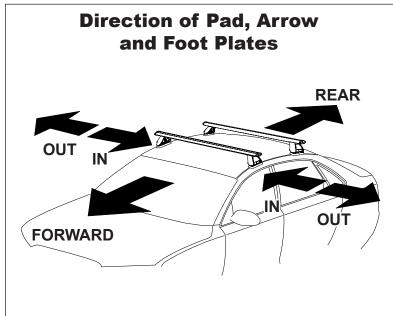

## IDENTIFICATION CHART

VA crossbar

AERO crossbar

EURO crossbar

HD crossbar

| _                                              |                 |          |                                     |                                |                                         | VA CI USSDAI                            |                                  | ALINO CIOSSDAI                   |                                | LUNU CIUSSDAI                 |                                         | TID CIOSSDAI                            |                                  |                                  |
|------------------------------------------------|-----------------|----------|-------------------------------------|--------------------------------|-----------------------------------------|-----------------------------------------|----------------------------------|----------------------------------|--------------------------------|-------------------------------|-----------------------------------------|-----------------------------------------|----------------------------------|----------------------------------|
|                                                |                 |          |                                     |                                |                                         | AERO                                    | <u>е</u> 9                       |                                  | •                              |                               |                                         | AERO                                    | ر<br>ا                           |                                  |
|                                                | ,               |          |                                     |                                | VA                                      | EURO                                    | HD                               |                                  |                                |                               | VA                                      | EURO                                    | HD                               |                                  |
| Vehicle                                        | Date            | Crossbar | Front<br>Right<br>Pad/<br>Clamp     | Front<br>Left<br>Pad/<br>Clamp | Measurement<br>strip length<br>per side | Measurement<br>strip length<br>per side | Measurement<br>Distance<br>( x ) | Foot plate<br>arrow<br>direction | Rear<br>Right<br>Pad/<br>Clamp | Rear<br>Left<br>Pad/<br>Clamp | Measurement<br>strip length<br>per side | Measurement<br>strip length<br>per side | Measurement<br>Distance<br>( x ) | Foot plate<br>arrow<br>direction |
| Mercedes-<br>Benz E Class<br>4dr sedan<br>W211 | 08/02-<br>09/09 | 1180mm   | M366<br>SUB0176<br>Arrow<br>FORWARD |                                | 221mm                                   | 166mm                                   | 1010mm /<br>39,49/64"            | OUT                              | SU                             | M366<br>SUB0176<br>221mm      |                                         | 166mm                                   | 1010mm /<br>39,49/64"            | OUT                              |
|                                                |                 |          |                                     |                                |                                         |                                         |                                  |                                  |                                | rrow<br>WARD                  |                                         |                                         |                                  |                                  |
|                                                |                 |          |                                     |                                |                                         |                                         |                                  |                                  |                                |                               |                                         |                                         |                                  |                                  |
|                                                |                 |          |                                     |                                |                                         |                                         |                                  |                                  |                                |                               |                                         |                                         |                                  |                                  |
|                                                |                 |          |                                     |                                |                                         |                                         |                                  |                                  |                                |                               |                                         |                                         |                                  |                                  |
|                                                |                 |          |                                     |                                |                                         |                                         |                                  |                                  |                                |                               |                                         |                                         |                                  |                                  |
|                                                |                 |          |                                     |                                |                                         |                                         |                                  |                                  |                                |                               |                                         |                                         |                                  |                                  |
|                                                |                 |          |                                     |                                |                                         |                                         |                                  |                                  |                                |                               |                                         |                                         |                                  |                                  |
|                                                |                 |          |                                     |                                |                                         |                                         |                                  |                                  |                                |                               |                                         |                                         |                                  |                                  |
|                                                |                 |          |                                     |                                |                                         |                                         |                                  |                                  |                                |                               |                                         |                                         |                                  |                                  |