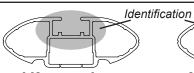

## IDENTIFICATION CHART

VA crossbar

AERO crossbar

EURO crossbar

HD crossbar

| _                                              |                 |          |                                     |                                |                                         | VA CI USSDAI                            |                                  | ALINO CIOSSDAI                   |                                | LUNU CIUSSDAI                 |                                         | TID CIOSSDAI                            |                                  |                                  |
|------------------------------------------------|-----------------|----------|-------------------------------------|--------------------------------|-----------------------------------------|-----------------------------------------|----------------------------------|----------------------------------|--------------------------------|-------------------------------|-----------------------------------------|-----------------------------------------|----------------------------------|----------------------------------|
|                                                |                 |          |                                     |                                |                                         | AERO                                    | <u>е</u> 9                       |                                  | •                              |                               |                                         | AERO                                    | ر<br>ا                           |                                  |
|                                                | ,               |          |                                     |                                | VA                                      | EURO                                    | HD                               |                                  |                                |                               | VA                                      | EURO                                    | HD                               |                                  |
| Vehicle                                        | Date            | Crossbar | Front<br>Right<br>Pad/<br>Clamp     | Front<br>Left<br>Pad/<br>Clamp | Measurement<br>strip length<br>per side | Measurement<br>strip length<br>per side | Measurement<br>Distance<br>( x ) | Foot plate<br>arrow<br>direction | Rear<br>Right<br>Pad/<br>Clamp | Rear<br>Left<br>Pad/<br>Clamp | Measurement<br>strip length<br>per side | Measurement<br>strip length<br>per side | Measurement<br>Distance<br>( x ) | Foot plate<br>arrow<br>direction |
| Mercedes-<br>Benz E Class<br>4dr sedan<br>W211 | 08/02-<br>09/09 | 1180mm   | M366<br>SUB0176<br>Arrow<br>FORWARD |                                | 221mm                                   | 166mm                                   | 1010mm /<br>39,49/64"            | OUT                              | SU                             | M366<br>SUB0176<br>221mm      |                                         | 166mm                                   | 1010mm /<br>39,49/64"            | OUT                              |
|                                                |                 |          |                                     |                                |                                         |                                         |                                  |                                  |                                | rrow<br>WARD                  |                                         |                                         |                                  |                                  |
|                                                |                 |          |                                     |                                |                                         |                                         |                                  |                                  |                                |                               |                                         |                                         |                                  |                                  |
|                                                |                 |          |                                     |                                |                                         |                                         |                                  |                                  |                                |                               |                                         |                                         |                                  |                                  |
|                                                |                 |          |                                     |                                |                                         |                                         |                                  |                                  |                                |                               |                                         |                                         |                                  |                                  |
|                                                |                 |          |                                     |                                |                                         |                                         |                                  |                                  |                                |                               |                                         |                                         |                                  |                                  |
|                                                |                 |          |                                     |                                |                                         |                                         |                                  |                                  |                                |                               |                                         |                                         |                                  |                                  |
|                                                |                 |          |                                     |                                |                                         |                                         |                                  |                                  |                                |                               |                                         |                                         |                                  |                                  |
|                                                |                 |          |                                     |                                |                                         |                                         |                                  |                                  |                                |                               |                                         |                                         |                                  |                                  |
|                                                |                 |          |                                     |                                |                                         |                                         |                                  |                                  |                                |                               |                                         |                                         |                                  |                                  |