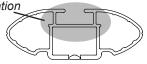

## IDENTIFICATION CHART

VA crossbar

AERO crossbar

EURO crossbar

HD crossbar

| _                                              |                 |          |                                     |                                |                                         | VA CI USSDAI                            |                                  | ALINO CIOSSDAI                   |                                | LUNU CIUSSDAI                 |                                         | TID CIOSSDAI                            |                                  |                                  |
|------------------------------------------------|-----------------|----------|-------------------------------------|--------------------------------|-----------------------------------------|-----------------------------------------|----------------------------------|----------------------------------|--------------------------------|-------------------------------|-----------------------------------------|-----------------------------------------|----------------------------------|----------------------------------|
|                                                |                 |          |                                     |                                |                                         | AERO                                    | <u>е</u> 9                       |                                  | •                              |                               |                                         | AERO                                    | ر<br>ا                           |                                  |
|                                                | ,               |          |                                     |                                | VA                                      | EURO                                    | HD                               |                                  |                                |                               | VA                                      | EURO                                    | HD                               |                                  |
| Vehicle                                        | Date            | Crossbar | Front<br>Right<br>Pad/<br>Clamp     | Front<br>Left<br>Pad/<br>Clamp | Measurement<br>strip length<br>per side | Measurement<br>strip length<br>per side | Measurement<br>Distance<br>( x ) | Foot plate<br>arrow<br>direction | Rear<br>Right<br>Pad/<br>Clamp | Rear<br>Left<br>Pad/<br>Clamp | Measurement<br>strip length<br>per side | Measurement<br>strip length<br>per side | Measurement<br>Distance<br>( x ) | Foot plate<br>arrow<br>direction |
| Mercedes-<br>Benz E Class<br>4dr sedan<br>W211 | 08/02-<br>09/09 | 1180mm   | M366<br>SUB0176<br>Arrow<br>FORWARD |                                | 221mm                                   | 166mm                                   | 1010mm /<br>39,49/64"            | OUT                              | SU                             | M366<br>SUB0176<br>221mm      |                                         | 166mm                                   | 1010mm /<br>39,49/64"            | OUT                              |
|                                                |                 |          |                                     |                                |                                         |                                         |                                  |                                  |                                | rrow<br>WARD                  |                                         |                                         |                                  |                                  |
|                                                |                 |          |                                     |                                |                                         |                                         |                                  |                                  |                                |                               |                                         |                                         |                                  |                                  |
|                                                |                 |          |                                     |                                |                                         |                                         |                                  |                                  |                                |                               |                                         |                                         |                                  |                                  |
|                                                |                 |          |                                     |                                |                                         |                                         |                                  |                                  |                                |                               |                                         |                                         |                                  |                                  |
|                                                |                 |          |                                     |                                |                                         |                                         |                                  |                                  |                                |                               |                                         |                                         |                                  |                                  |
|                                                |                 |          |                                     |                                |                                         |                                         |                                  |                                  |                                |                               |                                         |                                         |                                  |                                  |
|                                                |                 |          |                                     |                                |                                         |                                         |                                  |                                  |                                |                               |                                         |                                         |                                  |                                  |
|                                                |                 |          |                                     |                                |                                         |                                         |                                  |                                  |                                |                               |                                         |                                         |                                  |                                  |
|                                                |                 |          |                                     |                                |                                         |                                         |                                  |                                  |                                |                               |                                         |                                         |                                  |                                  |