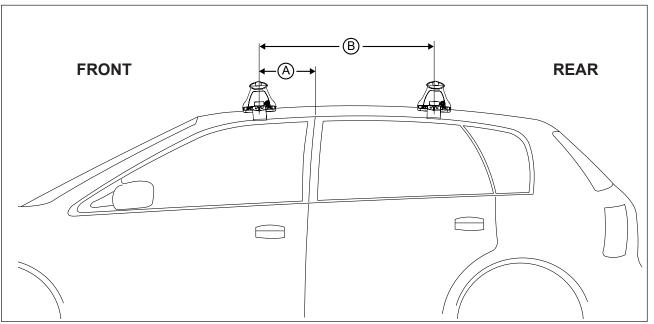

## **DK101 Rhino-Rack** VA, Aero, Euro & HD crossbar instruction

Measurement A: CENTRE of door jamb to CENTRE arrow of leg foot plate.

**Measurement B**: CENTRE of Front leg foot plate arrow to CENTRE of Rear leg foot plate arrow.

| VEHICLE                              | Date        | Measurement A     | Measurement B    | Load Rating (includes racks 5kg/<br>11lbs) |
|--------------------------------------|-------------|-------------------|------------------|--------------------------------------------|
| Mercedes-Benz E Class 4dr sedan W211 | 08/02-09/09 | 300mm / 11,13/16" | 700mm / 27,9/16" | 75kg / 165lbs                              |
|                                      |             |                   |                  |                                            |
|                                      |             |                   |                  |                                            |
|                                      |             |                   |                  |                                            |
|                                      |             |                   |                  |                                            |
|                                      |             |                   |                  |                                            |