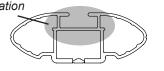

## IDENTIFICATION CHART

VA crossbar

AERO crossbar

EURO crossbar

HD crossbar

|                           |                 |          | FRONT CROSSBAR                  |                                |                                         |                                         |                                  | REAR CROSSBAR                    |                                |                               |                                         |                                         |                                  |                                  |
|---------------------------|-----------------|----------|---------------------------------|--------------------------------|-----------------------------------------|-----------------------------------------|----------------------------------|----------------------------------|--------------------------------|-------------------------------|-----------------------------------------|-----------------------------------------|----------------------------------|----------------------------------|
|                           |                 |          |                                 |                                | VA VA                                   | AERO<br>EURO                            | HD.                              |                                  |                                |                               | (L)<br>VA                               | AERO<br>EURO                            | HD.                              | Par all                          |
| Vehicle                   | Date            | Crossbar | Front<br>Right<br>Pad/<br>Clamp | Front<br>Left<br>Pad/<br>Clamp | Measurement<br>strip length<br>per side | Measurement<br>strip length<br>per side | Measurement<br>Distance<br>( x ) | Foot plate<br>arrow<br>direction | Rear<br>Right<br>Pad/<br>Clamp | Rear<br>Left<br>Pad/<br>Clamp | Measurement<br>strip length<br>per side | Measurement<br>strip length<br>per side | Measurement<br>Distance<br>( x ) | Foot plate<br>arrow<br>direction |
| Daewoo Matiz<br>5dr Hatch | 10/99-<br>12/04 | 1060mm   | M3<br>SUB(<br>Arr               | 0172<br>ow                     | 191mm                                   | 81mm                                    | 836mm /<br>32,29/32"             | OUT                              | M3<br>SUB<br>Arr<br>FORV       | 0172<br>ow                    | 182mm                                   | 72mm                                    | 818mm /<br>32,13/64"             | OUT                              |
|                           |                 |          |                                 |                                |                                         |                                         |                                  |                                  |                                |                               |                                         |                                         |                                  |                                  |
|                           |                 |          |                                 |                                |                                         |                                         |                                  |                                  |                                |                               |                                         |                                         |                                  |                                  |
|                           |                 |          |                                 |                                |                                         |                                         |                                  |                                  |                                |                               |                                         |                                         |                                  |                                  |
|                           |                 |          |                                 |                                |                                         |                                         |                                  |                                  |                                |                               |                                         |                                         |                                  |                                  |