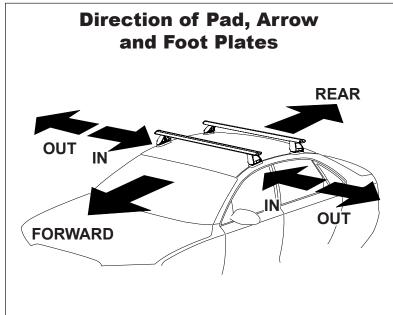

## IDENTIFICATION CHART

VA crossbar

AERO crossbar

EURO crossbar

HD crossbar

|                           |                 |          | FRONT CROSSBAR                  |                                |                                         |                                         |                                  | REAR CROSSBAR                    |                                |                               |                                         |                                         |                                  |                                  |
|---------------------------|-----------------|----------|---------------------------------|--------------------------------|-----------------------------------------|-----------------------------------------|----------------------------------|----------------------------------|--------------------------------|-------------------------------|-----------------------------------------|-----------------------------------------|----------------------------------|----------------------------------|
|                           |                 |          |                                 |                                | VA VA                                   | AERO<br>EURO                            | HD.                              |                                  |                                |                               | (L)<br>VA                               | AERO<br>EURO                            | HD.                              | Par all                          |
| Vehicle                   | Date            | Crossbar | Front<br>Right<br>Pad/<br>Clamp | Front<br>Left<br>Pad/<br>Clamp | Measurement<br>strip length<br>per side | Measurement<br>strip length<br>per side | Measurement<br>Distance<br>( x ) | Foot plate<br>arrow<br>direction | Rear<br>Right<br>Pad/<br>Clamp | Rear<br>Left<br>Pad/<br>Clamp | Measurement<br>strip length<br>per side | Measurement<br>strip length<br>per side | Measurement<br>Distance<br>( x ) | Foot plate<br>arrow<br>direction |
| Daewoo Matiz<br>5dr Hatch | 10/99-<br>12/04 | 1060mm   | M3<br>SUB(<br>Arr               | 0172<br>ow                     | 191mm                                   | 81mm                                    | 836mm /<br>32,29/32"             | OUT                              | M3<br>SUB<br>Arr<br>FORV       | 0172<br>ow                    | 182mm                                   | 72mm                                    | 818mm /<br>32,13/64"             | OUT                              |
|                           |                 |          |                                 |                                |                                         |                                         |                                  |                                  |                                |                               |                                         |                                         |                                  |                                  |
|                           |                 |          |                                 |                                |                                         |                                         |                                  |                                  |                                |                               |                                         |                                         |                                  |                                  |
|                           |                 |          |                                 |                                |                                         |                                         |                                  |                                  |                                |                               |                                         |                                         |                                  |                                  |
|                           |                 |          |                                 |                                |                                         |                                         |                                  |                                  |                                |                               |                                         |                                         |                                  |                                  |