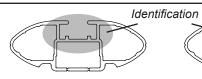

## IDENTIFICATION CHART

VA crossbar

AERO crossbar

EURO crossbar

HD crossbar

|                           |                 |          | FRONT CROSSBAR                  |                                |                                         |                                         |                                  | REAR CROSSBAR                    |                                |                               |                                         |                                         |                                  |                                  |
|---------------------------|-----------------|----------|---------------------------------|--------------------------------|-----------------------------------------|-----------------------------------------|----------------------------------|----------------------------------|--------------------------------|-------------------------------|-----------------------------------------|-----------------------------------------|----------------------------------|----------------------------------|
|                           |                 |          |                                 |                                | VA VA                                   | AERO<br>EURO                            | HD.                              |                                  |                                |                               | (L)<br>VA                               | AERO<br>EURO                            | HD.                              | Par all                          |
| Vehicle                   | Date            | Crossbar | Front<br>Right<br>Pad/<br>Clamp | Front<br>Left<br>Pad/<br>Clamp | Measurement<br>strip length<br>per side | Measurement<br>strip length<br>per side | Measurement<br>Distance<br>( x ) | Foot plate<br>arrow<br>direction | Rear<br>Right<br>Pad/<br>Clamp | Rear<br>Left<br>Pad/<br>Clamp | Measurement<br>strip length<br>per side | Measurement<br>strip length<br>per side | Measurement<br>Distance<br>( x ) | Foot plate<br>arrow<br>direction |
| Daewoo Matiz<br>5dr Hatch | 10/99-<br>12/04 | 1060mm   | M3<br>SUB(<br>Arr               | 0172<br>ow                     | 191mm                                   | 81mm                                    | 836mm /<br>32,29/32"             | OUT                              | M3<br>SUB<br>Arr<br>FORV       | 0172<br>ow                    | 182mm                                   | 72mm                                    | 818mm /<br>32,13/64"             | OUT                              |
|                           |                 |          |                                 |                                |                                         |                                         |                                  |                                  |                                |                               |                                         |                                         |                                  |                                  |
|                           |                 |          |                                 |                                |                                         |                                         |                                  |                                  |                                |                               |                                         |                                         |                                  |                                  |
|                           |                 |          |                                 |                                |                                         |                                         |                                  |                                  |                                |                               |                                         |                                         |                                  |                                  |
|                           |                 |          |                                 |                                |                                         |                                         |                                  |                                  |                                |                               |                                         |                                         |                                  |                                  |