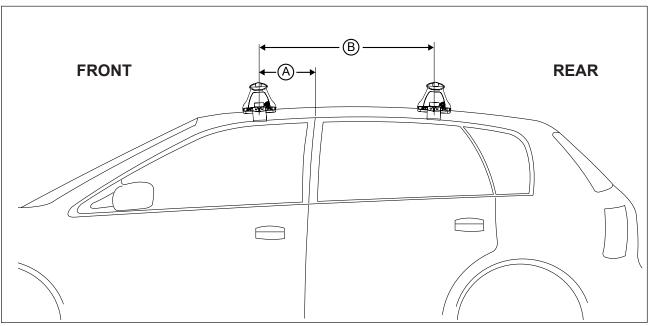

## DK087 Rhino-Rack VA, Aero, Euro & HD crossbar instruction

Measurement A: CENTRE of door jamb to CENTRE arrow of leg foot plate.

**Measurement B**: CENTRE of Front leg foot plate arrow to CENTRE of Rear leg foot plate arrow.

| VEHICLE                | Date        | Measurement A     | Measurement B    | Load Rating (includes racks 5kg/<br>11lbs) |
|------------------------|-------------|-------------------|------------------|--------------------------------------------|
| Daewoo Matiz 5dr Hatch | 10/99-12/04 | 350mm / 13,25/32" | 700mm / 27,9/16" | 50kg / 110lbs                              |
|                        |             |                   |                  |                                            |
|                        |             |                   |                  |                                            |
|                        |             |                   |                  |                                            |
|                        |             |                   |                  |                                            |