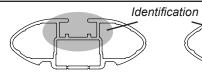

## IDENTIFICATION CHART

VA crossbar

AERO crossbar

EURO crossbar

HD crossbar

|                                     |               |          | FRONT CROSSBAR                      |                                |                                         |                                         |                                  |                                  | REAR CROSSBAR                  |                               |                                         |                                         |                                  |                                  |
|-------------------------------------|---------------|----------|-------------------------------------|--------------------------------|-----------------------------------------|-----------------------------------------|----------------------------------|----------------------------------|--------------------------------|-------------------------------|-----------------------------------------|-----------------------------------------|----------------------------------|----------------------------------|
|                                     |               |          |                                     |                                | VA                                      | AERO<br>EURO                            | HD.                              |                                  |                                |                               | VA                                      | AERO<br>EURO                            | <b>ID</b>                        |                                  |
| Vehicle                             | Date          | Crossbar | Front<br>Right<br>Pad/<br>Clamp     | Front<br>Left<br>Pad/<br>Clamp | Measurement<br>strip length<br>per side | Measurement<br>strip length<br>per side | Measurement<br>Distance<br>( x ) | Foot plate<br>arrow<br>direction | Rear<br>Right<br>Pad/<br>Clamp | Rear<br>Left<br>Pad/<br>Clamp | Measurement<br>strip length<br>per side | Measurement<br>strip length<br>per side | Measurement<br>Distance<br>( x ) | Foot plate<br>arrow<br>direction |
| I RI /RD /I Ar I                    | 2004-<br>2009 | 1180mm   | M366<br>SUB0170<br>Arrow            |                                | 209mm                                   | 154mm                                   | 986mm /<br>38,13/16"             | OUT                              | M366<br>SUB0170<br>Arrow       |                               | 199mm 144mm                             | 966mm /<br>38,1/32"                     | OUT                              |                                  |
|                                     |               |          | FORV                                |                                |                                         |                                         |                                  |                                  | FORV                           |                               |                                         |                                         |                                  |                                  |
| Subaru Legacy<br>BL/BP 4dr<br>sedan | 2004-<br>2009 | 1180mm   | M366<br>SUB0170<br>Arrow<br>FORWARD |                                | 209mm                                   | 154mm                                   | 986mm /<br>38,13/16"             | OUT                              | M366<br>SUB0170                |                               | 199mm                                   | 144mm                                   | 966mm /<br>38,1/32"              | OUT                              |
|                                     |               |          |                                     |                                |                                         |                                         |                                  |                                  | Arr<br>FORV                    |                               |                                         |                                         | 30,1/32                          |                                  |
| Mitsubishi<br>Eclipse 2dr<br>coupe  | 2006<br>on    | 1260mm   | M366<br>SUB0170                     |                                | 214mm                                   | 101mm                                   | 1076mm /                         | OUT                              | SUB                            | M366<br>SUB0170               |                                         | 107mm                                   | 1088mm /                         | OUT                              |
|                                     |               |          | Arr<br>FORV                         |                                |                                         |                                         | 42,23/64"                        |                                  | Arro<br>FORV                   |                               | 220mm                                   |                                         | 42,53/64"                        |                                  |
|                                     |               |          |                                     |                                |                                         |                                         |                                  |                                  |                                |                               |                                         |                                         |                                  |                                  |
|                                     |               |          |                                     | <u> </u>                       |                                         |                                         |                                  |                                  |                                | I                             |                                         |                                         |                                  |                                  |
|                                     |               |          |                                     |                                |                                         |                                         |                                  |                                  |                                |                               |                                         |                                         |                                  |                                  |
|                                     |               |          |                                     |                                |                                         |                                         |                                  |                                  |                                |                               |                                         |                                         |                                  |                                  |

## DK082 Rhino-Rack VA, Aero, Euro & HD crossbar instruction

Measurement A: CENTRE of door jamb to CENTRE arrow of leg foot plate.

**Measurement B**: CENTRE of Front leg foot plate arrow to CENTRE of Rear leg foot plate arrow.