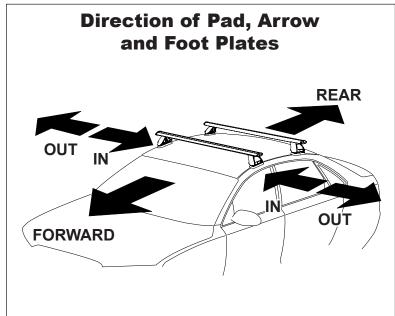

## IDENTIFICATION CHART

VA crossbar

AERO crossbar

EURO crossbar

HD crossbar

|                                     |               |          | FRONT CROSSBAR                      |                                |                                         |                                         |                                  |                                  | REAR CROSSBAR                  |                               |                                         |                                         |                                  |                                  |
|-------------------------------------|---------------|----------|-------------------------------------|--------------------------------|-----------------------------------------|-----------------------------------------|----------------------------------|----------------------------------|--------------------------------|-------------------------------|-----------------------------------------|-----------------------------------------|----------------------------------|----------------------------------|
|                                     |               |          |                                     |                                | VA                                      | AERO<br>EURO                            | HD.                              |                                  |                                |                               | VA                                      | AERO<br>EURO                            | <b>ID</b>                        |                                  |
| Vehicle                             | Date          | Crossbar | Front<br>Right<br>Pad/<br>Clamp     | Front<br>Left<br>Pad/<br>Clamp | Measurement<br>strip length<br>per side | Measurement<br>strip length<br>per side | Measurement<br>Distance<br>( x ) | Foot plate<br>arrow<br>direction | Rear<br>Right<br>Pad/<br>Clamp | Rear<br>Left<br>Pad/<br>Clamp | Measurement<br>strip length<br>per side | Measurement<br>strip length<br>per side | Measurement<br>Distance<br>( x ) | Foot plate<br>arrow<br>direction |
| I RI /RD /I Ar I                    | 2004-<br>2009 | 1180mm   | M366<br>SUB0170<br>Arrow            |                                | 209mm                                   | 154mm                                   | 986mm /<br>38,13/16"             | OUT                              | M366<br>SUB0170<br>Arrow       |                               | 199mm 144mm                             | 966mm /<br>38,1/32"                     | OUT                              |                                  |
|                                     |               |          | FORV                                |                                |                                         |                                         |                                  |                                  | FORV                           |                               |                                         |                                         |                                  |                                  |
| Subaru Legacy<br>BL/BP 4dr<br>sedan | 2004-<br>2009 | 1180mm   | M366<br>SUB0170<br>Arrow<br>FORWARD |                                | 209mm                                   | 154mm                                   | 986mm /<br>38,13/16"             | OUT                              | M366<br>SUB0170                |                               | 199mm                                   | 144mm                                   | 966mm /<br>38,1/32"              | OUT                              |
|                                     |               |          |                                     |                                |                                         |                                         |                                  |                                  | Arr<br>FORV                    |                               |                                         |                                         | 30,1/32                          |                                  |
| Mitsubishi<br>Eclipse 2dr<br>coupe  | 2006<br>on    | 1260mm   | M366<br>SUB0170                     |                                | 214mm                                   | 101mm                                   | 1076mm /                         | OUT                              | SUB                            | M366<br>SUB0170               |                                         | 107mm                                   | 1088mm /                         | OUT                              |
|                                     |               |          | Arr<br>FORV                         |                                |                                         |                                         | 42,23/64"                        |                                  | Arro<br>FORV                   |                               | 220mm                                   |                                         | 42,53/64"                        |                                  |
|                                     |               |          |                                     |                                |                                         |                                         |                                  |                                  |                                |                               |                                         |                                         |                                  |                                  |
|                                     |               |          |                                     | <u> </u>                       |                                         |                                         |                                  |                                  |                                | I                             |                                         |                                         |                                  |                                  |
|                                     |               |          |                                     |                                |                                         |                                         |                                  |                                  |                                |                               |                                         |                                         |                                  |                                  |
|                                     |               |          |                                     |                                |                                         |                                         |                                  |                                  |                                |                               |                                         |                                         |                                  |                                  |