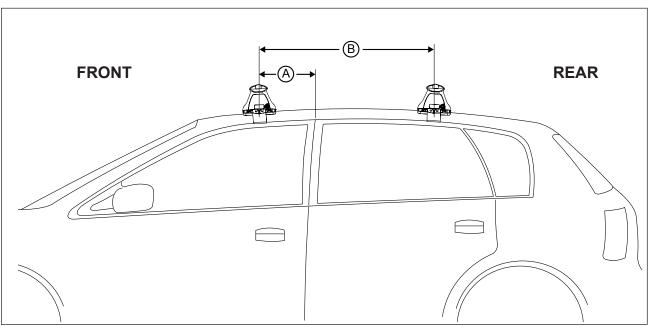

## DK082 Rhino-Rack VA, Aero, Euro & HD crossbar instruction

Measurement A: CENTRE of door jamb to CENTRE arrow of leg foot plate.

**Measurement B**: CENTRE of Front leg foot plate arrow to CENTRE of Rear leg foot plate arrow.

| VEHICLE                        | Date      | Measurement A    | Measurement B     | Load Rating (includes racks 5kg/<br>11lbs) |
|--------------------------------|-----------|------------------|-------------------|--------------------------------------------|
| Subaru Liberty BL/BP 4dr Sedan | 2004-2009 | 250mm / 9,27/32" | 700mm / 27,9/16"  | 75kg / 165lbs                              |
| Subaru Legacy BL/BP 4dr Sedan  | 2004-2009 | 250mm / 9,27/32" | 700mm / 27,9/16"  | 75kg / 165lbs                              |
| Mitsubishi Eclipse 2dr coupe   | 2006 on   | 560mm / 22,3/64" | 490mm / 19,19/64" | 30kg / 66lbs                               |
|                                |           |                  |                   |                                            |
|                                |           |                  |                   |                                            |