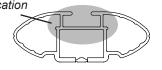

## IDENTIFICATION CHART

VA crossbar

AERO crossbar

EURO crossbar

HD crossbar

|                                     |               |          | FRONT CROSSBAR                      |                                |                                         |                                         |                                  |                                  | REAR CROSSBAR                  |                               |                                         |                                         |                                  |                                  |
|-------------------------------------|---------------|----------|-------------------------------------|--------------------------------|-----------------------------------------|-----------------------------------------|----------------------------------|----------------------------------|--------------------------------|-------------------------------|-----------------------------------------|-----------------------------------------|----------------------------------|----------------------------------|
|                                     |               |          |                                     |                                | VA                                      | AERO<br>EURO                            | HD.                              |                                  |                                |                               | VA                                      | AERO<br>EURO                            | <b>ID</b>                        |                                  |
| Vehicle                             | Date          | Crossbar | Front<br>Right<br>Pad/<br>Clamp     | Front<br>Left<br>Pad/<br>Clamp | Measurement<br>strip length<br>per side | Measurement<br>strip length<br>per side | Measurement<br>Distance<br>( x ) | Foot plate<br>arrow<br>direction | Rear<br>Right<br>Pad/<br>Clamp | Rear<br>Left<br>Pad/<br>Clamp | Measurement<br>strip length<br>per side | Measurement<br>strip length<br>per side | Measurement<br>Distance<br>( x ) | Foot plate<br>arrow<br>direction |
| I RI /RD /I Ar I                    | 2004-<br>2009 | 1180mm   | M366<br>SUB0170<br>Arrow            |                                | 209mm                                   | 154mm                                   | 986mm /<br>38,13/16"             | OUT                              | M366<br>SUB0170<br>Arrow       |                               | 199mm 144mm                             | 966mm /<br>38,1/32"                     | OUT                              |                                  |
|                                     |               |          | FORV                                |                                |                                         |                                         |                                  |                                  | FORV                           |                               |                                         |                                         |                                  |                                  |
| Subaru Legacy<br>BL/BP 4dr<br>sedan | 2004-<br>2009 | 1180mm   | M366<br>SUB0170<br>Arrow<br>FORWARD |                                | 209mm                                   | 154mm                                   | 986mm /<br>38,13/16"             | OUT                              | M366<br>SUB0170                |                               | 199mm                                   | 144mm                                   | 966mm /<br>38,1/32"              | OUT                              |
|                                     |               |          |                                     |                                |                                         |                                         |                                  |                                  | Arr<br>FORV                    |                               |                                         |                                         | 30,1/32                          |                                  |
| Mitsubishi<br>Eclipse 2dr<br>coupe  | 2006<br>on    | 1260mm   | M366<br>SUB0170                     |                                | 214mm                                   | 101mm                                   | 1076mm /                         | OUT                              | SUB                            | M366<br>SUB0170               |                                         | 107mm                                   | 1088mm /                         | OUT                              |
|                                     |               |          | Arr<br>FORV                         |                                |                                         |                                         | 42,23/64"                        |                                  | Arro<br>FORV                   |                               | 220mm                                   |                                         | 42,53/64"                        |                                  |
|                                     |               |          |                                     |                                |                                         |                                         |                                  |                                  |                                |                               |                                         |                                         |                                  |                                  |
|                                     |               |          |                                     | <u> </u>                       |                                         |                                         |                                  |                                  |                                | I                             |                                         |                                         |                                  |                                  |
|                                     |               |          |                                     |                                |                                         |                                         |                                  |                                  |                                |                               |                                         |                                         |                                  |                                  |
|                                     |               |          |                                     |                                |                                         |                                         |                                  |                                  |                                |                               |                                         |                                         |                                  |                                  |

## DK082 Rhino-Rack VA, Aero, Euro & HD crossbar instruction

Measurement A: CENTRE of door jamb to CENTRE arrow of leg foot plate.

**Measurement B**: CENTRE of Front leg foot plate arrow to CENTRE of Rear leg foot plate arrow.