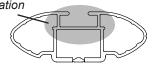

## **IDENTIFICATION CHART**

VA crossbar

AERO crossbar

EURO crossbar

HD crossbar

|                                 |                   |                       | FRONT CROSSBAR                  |                                |                                         |                                         |                                  | REAR CROSSBAR                    |                                |                               |                                         |                                         |                                  |                                  |
|---------------------------------|-------------------|-----------------------|---------------------------------|--------------------------------|-----------------------------------------|-----------------------------------------|----------------------------------|----------------------------------|--------------------------------|-------------------------------|-----------------------------------------|-----------------------------------------|----------------------------------|----------------------------------|
|                                 |                   |                       |                                 |                                | VA                                      | AERO<br>EURO                            | HD                               |                                  |                                |                               | VA                                      | AERO<br>EURO                            | HD                               |                                  |
| Vehicle                         | Date              | Crossbar              | Front<br>Right<br>Pad/<br>Clamp | Front<br>Left<br>Pad/<br>Clamp | Measurement<br>strip length<br>per side | Measurement<br>strip length<br>per side | Measurement<br>Distance<br>( x ) | Foot plate<br>arrow<br>direction | Rear<br>Right<br>Pad/<br>Clamp | Rear<br>Left<br>Pad/<br>Clamp | Measurement<br>strip length<br>per side | Measurement<br>strip length<br>per side | Measurement<br>Distance<br>( x ) | Foot plate<br>arrow<br>direction |
| Toyota Avensis<br>Verso Minivan | 12/<br>2001<br>on | 1260mm /<br>49,19/32" | M366<br>SUB0145                 |                                | 173mm                                   | 60mm                                    | 994mm /<br>39,9/64"              | OUT                              | M3<br>SUB(                     |                               | 167mm                                   | 54mm                                    | 982mm /<br>38,21/32"             | N/A                              |
|                                 |                   |                       | Arrow<br>FORWARD                | Arro<br>FORV                   |                                         |                                         |                                  |                                  |                                |                               |                                         |                                         |                                  |                                  |
| Subaru Legacy<br>BM 4dr Sedan   | 2010<br>on        | 1375mm /<br>54,9/64"  | M366<br>SUB0145                 |                                | 153mm                                   | 98mm                                    | 1070mm /                         | OUT                              | M3<br>SUB(                     |                               | 89mm                                    | 1052mm /<br>41,27/64"                   | N/A                              |                                  |
|                                 |                   |                       | Arr<br>FORV                     |                                |                                         |                                         | 42,1/8"                          |                                  | Arro<br>FORV                   |                               |                                         |                                         | 41,27704                         |                                  |
| Subaru Liberty<br>BM 4dr Sedan  | 09/<br>2009<br>on | 1375mm /<br>54,9/64"  | M366<br>SUB0145                 |                                | 153mm                                   | 98mm                                    | 1070mm /                         | OUT                              | M3<br>SUB(                     |                               |                                         | 89mm                                    | 1052mm /                         | OUT                              |
|                                 |                   |                       | Arr<br>FORV                     |                                | 13311111                                | 3011111                                 | 42,1/8"                          | 001                              | Arro<br>FORV                   |                               | 14411111                                | 03/11/11                                | 41,27/64"                        | 001                              |
|                                 |                   |                       |                                 |                                |                                         |                                         |                                  |                                  |                                |                               |                                         |                                         |                                  |                                  |
|                                 |                   |                       |                                 |                                |                                         |                                         |                                  |                                  |                                |                               |                                         |                                         |                                  |                                  |
|                                 |                   |                       |                                 |                                |                                         |                                         |                                  |                                  |                                |                               |                                         |                                         |                                  |                                  |
|                                 |                   |                       |                                 |                                |                                         |                                         |                                  |                                  |                                |                               |                                         |                                         |                                  |                                  |

## DK078 Rhino-Rack VA, Aero, Euro & HD crossbar instruction

Measurement A: CENTRE of door jamb to CENTRE arrow of leg foot plate.

**Measurement B**: CENTRE of Front leg foot plate arrow to CENTRE of Rear leg foot plate arrow.