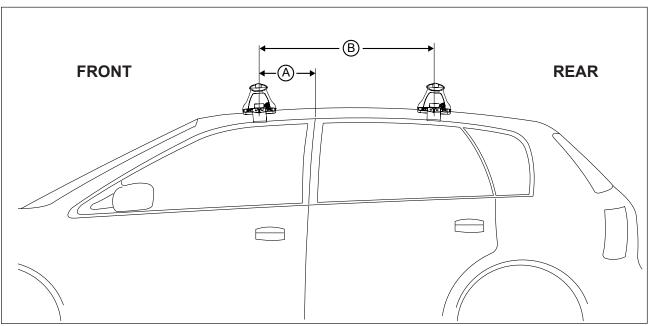

## DK078 Rhino-Rack VA, Aero, Euro & HD crossbar instruction

Measurement A: CENTRE of door jamb to CENTRE arrow of leg foot plate.

**Measurement B**: CENTRE of Front leg foot plate arrow to CENTRE of Rear leg foot plate arrow.

| VEHICLE                      | Date       | Measurement A    | Measurement B    | Load Rating (includes racks 5kg/<br>11lbs) |
|------------------------------|------------|------------------|------------------|--------------------------------------------|
| Toyota Avensis Verso Minivan | 12/2001 on | 200mm / 7,7/8"   | 800mm / 31,1/2"  | 75kg / 165lbs                              |
| Subaru Legacy BM 4dr Sedan   | 2010 on    | 250mm / 9,27/32" | 700mm / 27,9/16" | 75kg / 165lbs                              |
| Subaru Liberty BM 4dr Sedan  | 09/2009 on | 250mm / 9,27/32" | 700mm / 27,9/16" | 75kg / 165lbs                              |
|                              |            |                  |                  |                                            |
|                              |            |                  |                  |                                            |