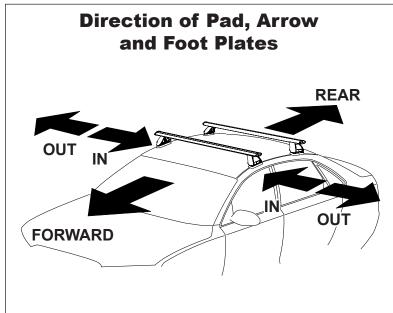

## **IDENTIFICATION CHART**

VA crossbar

AERO crossbar

EURO crossbar

HD crossbar

|                                 |                   |                       | FRONT CROSSBAR                  |                                |                                         |                                         |                                  | REAR CROSSBAR                    |                                |                               |                                         |                                         |                                  |                                  |
|---------------------------------|-------------------|-----------------------|---------------------------------|--------------------------------|-----------------------------------------|-----------------------------------------|----------------------------------|----------------------------------|--------------------------------|-------------------------------|-----------------------------------------|-----------------------------------------|----------------------------------|----------------------------------|
|                                 |                   |                       |                                 |                                | VA                                      | AERO<br>EURO                            | HD                               |                                  |                                |                               | VA                                      | AERO<br>EURO                            | HD                               |                                  |
| Vehicle                         | Date              | Crossbar              | Front<br>Right<br>Pad/<br>Clamp | Front<br>Left<br>Pad/<br>Clamp | Measurement<br>strip length<br>per side | Measurement<br>strip length<br>per side | Measurement<br>Distance<br>( x ) | Foot plate<br>arrow<br>direction | Rear<br>Right<br>Pad/<br>Clamp | Rear<br>Left<br>Pad/<br>Clamp | Measurement<br>strip length<br>per side | Measurement<br>strip length<br>per side | Measurement<br>Distance<br>( x ) | Foot plate<br>arrow<br>direction |
| Toyota Avensis<br>Verso Minivan | 12/<br>2001<br>on | 1260mm /<br>49,19/32" | M366<br>SUB0145                 |                                | 173mm                                   | 60mm                                    | 994mm /<br>39,9/64"              | OUT                              | M3<br>SUB(                     |                               | 167mm                                   | 54mm                                    | 982mm /<br>38,21/32"             | N/A                              |
|                                 |                   |                       | Arrow<br>FORWARD                | Arro<br>FORV                   |                                         |                                         |                                  |                                  |                                |                               |                                         |                                         |                                  |                                  |
| Subaru Legacy<br>BM 4dr Sedan   | 2010<br>on        | 1375mm /<br>54,9/64"  | M366<br>SUB0145                 |                                | 153mm                                   | 98mm                                    | 1070mm /                         | OUT                              | M3<br>SUB(                     |                               | 89mm                                    | 1052mm /<br>41,27/64"                   | N/A                              |                                  |
|                                 |                   |                       | Arr<br>FORV                     |                                |                                         |                                         | 42,1/8"                          |                                  | Arro<br>FORV                   |                               |                                         |                                         | 41,27704                         |                                  |
| Subaru Liberty<br>BM 4dr Sedan  | 09/<br>2009<br>on | 1375mm /<br>54,9/64"  | M366<br>SUB0145                 |                                | 153mm                                   | 98mm                                    | 1070mm /                         | OUT                              | M3<br>SUB(                     |                               |                                         | 89mm                                    | 1052mm /                         | OUT                              |
|                                 |                   |                       | Arr<br>FORV                     |                                | 13311111                                | 3011111                                 | 42,1/8"                          | 001                              | Arro<br>FORV                   |                               | 14411111                                | 03/11/11                                | 41,27/64"                        | 001                              |
|                                 |                   |                       |                                 |                                |                                         |                                         |                                  |                                  |                                |                               |                                         |                                         |                                  |                                  |
|                                 |                   |                       |                                 |                                |                                         |                                         |                                  |                                  |                                |                               |                                         |                                         |                                  |                                  |
|                                 |                   |                       |                                 |                                |                                         |                                         |                                  |                                  |                                |                               |                                         |                                         |                                  |                                  |
|                                 |                   |                       |                                 |                                |                                         |                                         |                                  |                                  |                                |                               |                                         |                                         |                                  |                                  |