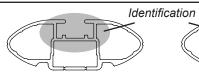

## **IDENTIFICATION CHART**

VA crossbar

AERO crossbar

EURO crossbar

HD crossbar

|                                 |                   |                       | FRONT CROSSBAR                  |                                |                                         |                                         |                                  | REAR CROSSBAR                    |                                |                               |                                         |                                         |                                  |                                  |
|---------------------------------|-------------------|-----------------------|---------------------------------|--------------------------------|-----------------------------------------|-----------------------------------------|----------------------------------|----------------------------------|--------------------------------|-------------------------------|-----------------------------------------|-----------------------------------------|----------------------------------|----------------------------------|
|                                 |                   |                       |                                 |                                | VA                                      | AERO<br>EURO                            | HD                               |                                  |                                |                               | VA                                      | AERO<br>EURO                            | HD                               |                                  |
| Vehicle                         | Date              | Crossbar              | Front<br>Right<br>Pad/<br>Clamp | Front<br>Left<br>Pad/<br>Clamp | Measurement<br>strip length<br>per side | Measurement<br>strip length<br>per side | Measurement<br>Distance<br>( x ) | Foot plate<br>arrow<br>direction | Rear<br>Right<br>Pad/<br>Clamp | Rear<br>Left<br>Pad/<br>Clamp | Measurement<br>strip length<br>per side | Measurement<br>strip length<br>per side | Measurement<br>Distance<br>( x ) | Foot plate<br>arrow<br>direction |
| Toyota Avensis<br>Verso Minivan | 12/<br>2001<br>on | 1260mm /<br>49,19/32" | M366<br>SUB0145                 |                                | 173mm                                   | 60mm                                    | 994mm /<br>39,9/64"              | OUT                              | M3<br>SUB(                     |                               | 167mm                                   | 54mm                                    | 982mm /<br>38,21/32"             | N/A                              |
|                                 |                   |                       | Arrow<br>FORWARD                | Arro<br>FORV                   |                                         |                                         |                                  |                                  |                                |                               |                                         |                                         |                                  |                                  |
| Subaru Legacy<br>BM 4dr Sedan   | 2010<br>on        | 1375mm /<br>54,9/64"  | M366<br>SUB0145                 |                                | 153mm                                   | 98mm                                    | 1070mm /                         | OUT                              | M3<br>SUB(                     |                               | 89mm                                    | 1052mm /<br>41,27/64"                   | N/A                              |                                  |
|                                 |                   |                       | Arr<br>FORV                     |                                |                                         |                                         | 42,1/8"                          |                                  | Arro<br>FORV                   |                               |                                         |                                         | 41,27704                         |                                  |
| Subaru Liberty<br>BM 4dr Sedan  | 09/<br>2009<br>on | 1375mm /<br>54,9/64"  | M366<br>SUB0145                 |                                | 153mm                                   | 98mm                                    | 1070mm /                         | OUT                              | M3<br>SUB(                     |                               |                                         | 89mm                                    | 1052mm /                         | OUT                              |
|                                 |                   |                       | Arr<br>FORV                     |                                | 13311111                                | 3011111                                 | 42,1/8"                          | 001                              | Arro<br>FORV                   |                               | 14411111                                | 03/11/11                                | 41,27/64"                        | 001                              |
|                                 |                   |                       |                                 |                                |                                         |                                         |                                  |                                  |                                |                               |                                         |                                         |                                  |                                  |
|                                 |                   |                       |                                 |                                |                                         |                                         |                                  |                                  |                                |                               |                                         |                                         |                                  |                                  |
|                                 |                   |                       |                                 |                                |                                         |                                         |                                  |                                  |                                |                               |                                         |                                         |                                  |                                  |
|                                 |                   |                       |                                 |                                |                                         |                                         |                                  |                                  |                                |                               |                                         |                                         |                                  |                                  |

## DK078 Rhino-Rack VA, Aero, Euro & HD crossbar instruction

Measurement A: CENTRE of door jamb to CENTRE arrow of leg foot plate.

**Measurement B**: CENTRE of Front leg foot plate arrow to CENTRE of Rear leg foot plate arrow.