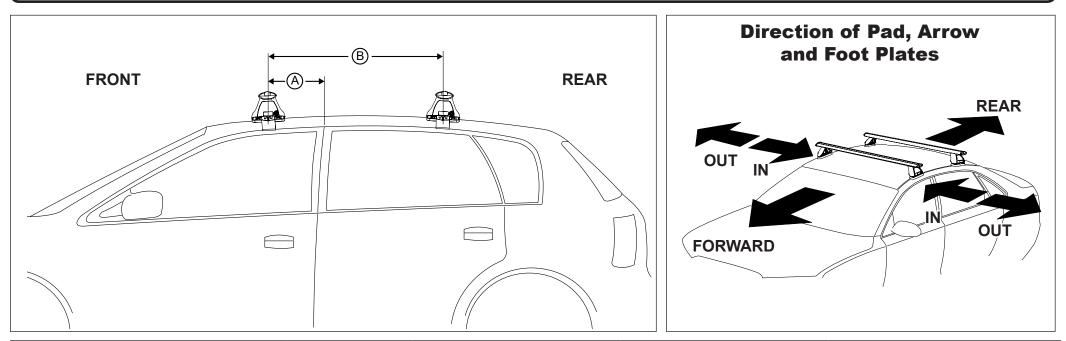

## DK073 Rhino-Rack VA, Aero, Euro & HD crossbar instruction

Measurement A: CENTRE of door jamb to CENTRE arrow of leg foot plate.

**Measurement B**: CENTRE of Front leg foot plate arrow to CENTRE of Rear leg foot plate arrow.

| VEHICLE                      | Date           | Measurement A | Measurement B | Load Rating (includes racks 5kg/<br>11lbs) |  |
|------------------------------|----------------|---------------|---------------|--------------------------------------------|--|
| SsangYong Musso Dual Cab Ute | 05/04 on 220mm |               | 850mm         | 45kg                                       |  |
|                              |                |               |               |                                            |  |
|                              |                |               |               |                                            |  |
|                              |                |               |               |                                            |  |
|                              |                |               |               |                                            |  |