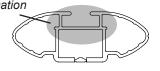

## IDENTIFICATION CHART

VA crossbar

AERO crossbar

EURO crossbar

HD crossbar

|                           |                 | _        |                                 |                                |                                         |                                         |                                  |                                  |                                |                               |                                         |                                         |                                  |                                  |
|---------------------------|-----------------|----------|---------------------------------|--------------------------------|-----------------------------------------|-----------------------------------------|----------------------------------|----------------------------------|--------------------------------|-------------------------------|-----------------------------------------|-----------------------------------------|----------------------------------|----------------------------------|
|                           | FRONT CROSSBAR  |          |                                 |                                |                                         |                                         | REAR CROSSBAR                    |                                  |                                |                               |                                         |                                         |                                  |                                  |
|                           |                 |          |                                 |                                | VA VA                                   | AERO<br>EURO                            | HD                               |                                  |                                |                               | (L)<br>VA                               | AERO<br>EURO                            | ₩<br>HD                          | Para                             |
| Vehicle                   | Date            | Crossbar | Front<br>Right<br>Pad/<br>Clamp | Front<br>Left<br>Pad/<br>Clamp | Measurement<br>strip length<br>per side | Measurement<br>strip length<br>per side | Measurement<br>Distance<br>( x ) | Foot plate<br>arrow<br>direction | Rear<br>Right<br>Pad/<br>Clamp | Rear<br>Left<br>Pad/<br>Clamp | Measurement<br>strip length<br>per side | Measurement<br>strip length<br>per side | Measurement<br>Distance<br>( x ) | Foot plate<br>arrow<br>direction |
| Mitsubishi<br>Magna Wagon | 04/92-<br>03/97 | 1260mm   | M367<br>SUB0157                 |                                | 165mm                                   | 52mm                                    | 978mm                            | OUT                              | SUB                            |                               | 159mm                                   | 46mm                                    | 966mm                            | OUT                              |
|                           |                 |          | Arrow<br>FORWARD                |                                |                                         |                                         |                                  |                                  | Arrow<br>FORWARD               |                               |                                         |                                         |                                  |                                  |
|                           |                 |          |                                 |                                |                                         |                                         |                                  |                                  |                                |                               |                                         |                                         |                                  |                                  |
|                           |                 |          |                                 |                                |                                         |                                         |                                  |                                  |                                |                               |                                         |                                         |                                  |                                  |
|                           |                 |          |                                 |                                |                                         |                                         |                                  |                                  |                                |                               |                                         |                                         |                                  |                                  |
|                           |                 |          |                                 |                                |                                         |                                         |                                  |                                  |                                |                               |                                         |                                         |                                  |                                  |
|                           |                 |          |                                 |                                |                                         |                                         |                                  |                                  |                                |                               |                                         |                                         |                                  |                                  |
|                           |                 |          |                                 |                                |                                         |                                         |                                  |                                  |                                |                               |                                         |                                         |                                  |                                  |