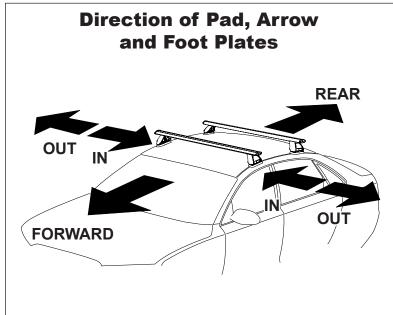

## IDENTIFICATION CHART

VA crossbar

AERO crossbar

EURO crossbar

HD crossbar

|                           |                 | _        |                                 |                                |                                         |                                         |                                  |                                  |                                |                               |                                         |                                         |                                  |                                  |
|---------------------------|-----------------|----------|---------------------------------|--------------------------------|-----------------------------------------|-----------------------------------------|----------------------------------|----------------------------------|--------------------------------|-------------------------------|-----------------------------------------|-----------------------------------------|----------------------------------|----------------------------------|
|                           | FRONT CROSSBAR  |          |                                 |                                |                                         |                                         | REAR CROSSBAR                    |                                  |                                |                               |                                         |                                         |                                  |                                  |
|                           |                 |          |                                 |                                | VA VA                                   | AERO<br>EURO                            | HD                               |                                  |                                |                               | (L)<br>VA                               | AERO<br>EURO                            | ₩<br>HD                          | Para                             |
| Vehicle                   | Date            | Crossbar | Front<br>Right<br>Pad/<br>Clamp | Front<br>Left<br>Pad/<br>Clamp | Measurement<br>strip length<br>per side | Measurement<br>strip length<br>per side | Measurement<br>Distance<br>( x ) | Foot plate<br>arrow<br>direction | Rear<br>Right<br>Pad/<br>Clamp | Rear<br>Left<br>Pad/<br>Clamp | Measurement<br>strip length<br>per side | Measurement<br>strip length<br>per side | Measurement<br>Distance<br>( x ) | Foot plate<br>arrow<br>direction |
| Mitsubishi<br>Magna Wagon | 04/92-<br>03/97 | 1260mm   | M367<br>SUB0157                 |                                | 165mm                                   | 52mm                                    | 978mm                            | OUT                              | SUB                            |                               | 159mm                                   | 46mm                                    | 966mm                            | OUT                              |
|                           |                 |          | Arrow<br>FORWARD                |                                |                                         |                                         |                                  |                                  | Arrow<br>FORWARD               |                               |                                         |                                         |                                  |                                  |
|                           |                 |          |                                 |                                |                                         |                                         |                                  |                                  |                                |                               |                                         |                                         |                                  |                                  |
|                           |                 |          |                                 |                                |                                         |                                         |                                  |                                  |                                |                               |                                         |                                         |                                  |                                  |
|                           |                 |          |                                 |                                |                                         |                                         |                                  |                                  |                                |                               |                                         |                                         |                                  |                                  |
|                           |                 |          |                                 |                                |                                         |                                         |                                  |                                  |                                |                               |                                         |                                         |                                  |                                  |
|                           |                 |          |                                 |                                |                                         |                                         |                                  |                                  |                                |                               |                                         |                                         |                                  |                                  |
|                           |                 |          |                                 |                                |                                         |                                         |                                  |                                  |                                |                               |                                         |                                         |                                  |                                  |