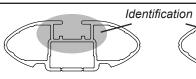

## IDENTIFICATION CHART

VA crossbar

AERO crossbar

EURO crossbar

HD crossbar

|                           |                 | _        |                                 |                                |                                         |                                         |                                  |                                  |                                |                               |                                         |                                         |                                  |                                  |
|---------------------------|-----------------|----------|---------------------------------|--------------------------------|-----------------------------------------|-----------------------------------------|----------------------------------|----------------------------------|--------------------------------|-------------------------------|-----------------------------------------|-----------------------------------------|----------------------------------|----------------------------------|
|                           | FRONT CROSSBAR  |          |                                 |                                |                                         |                                         | REAR CROSSBAR                    |                                  |                                |                               |                                         |                                         |                                  |                                  |
|                           |                 |          |                                 |                                | VA VA                                   | AERO<br>EURO                            | HD                               |                                  |                                |                               | (L)<br>VA                               | AERO<br>EURO                            | ₩<br>HD                          | Para                             |
| Vehicle                   | Date            | Crossbar | Front<br>Right<br>Pad/<br>Clamp | Front<br>Left<br>Pad/<br>Clamp | Measurement<br>strip length<br>per side | Measurement<br>strip length<br>per side | Measurement<br>Distance<br>( x ) | Foot plate<br>arrow<br>direction | Rear<br>Right<br>Pad/<br>Clamp | Rear<br>Left<br>Pad/<br>Clamp | Measurement<br>strip length<br>per side | Measurement<br>strip length<br>per side | Measurement<br>Distance<br>( x ) | Foot plate<br>arrow<br>direction |
| Mitsubishi<br>Magna Wagon | 04/92-<br>03/97 | 1260mm   | M367<br>SUB0157                 |                                | 165mm                                   | 52mm                                    | 978mm                            | OUT                              | SUB                            |                               | 159mm                                   | 46mm                                    | 966mm                            | OUT                              |
|                           |                 |          | Arrow<br>FORWARD                |                                |                                         |                                         |                                  |                                  | Arrow<br>FORWARD               |                               |                                         |                                         |                                  |                                  |
|                           |                 |          |                                 |                                |                                         |                                         |                                  |                                  |                                |                               |                                         |                                         |                                  |                                  |
|                           |                 |          |                                 |                                |                                         |                                         |                                  |                                  |                                |                               |                                         |                                         |                                  |                                  |
|                           |                 |          |                                 |                                |                                         |                                         |                                  |                                  |                                |                               |                                         |                                         |                                  |                                  |
|                           |                 |          |                                 |                                |                                         |                                         |                                  |                                  |                                |                               |                                         |                                         |                                  |                                  |
|                           |                 |          |                                 |                                |                                         |                                         |                                  |                                  |                                |                               |                                         |                                         |                                  |                                  |
|                           |                 |          |                                 |                                |                                         |                                         |                                  |                                  |                                |                               |                                         |                                         |                                  |                                  |