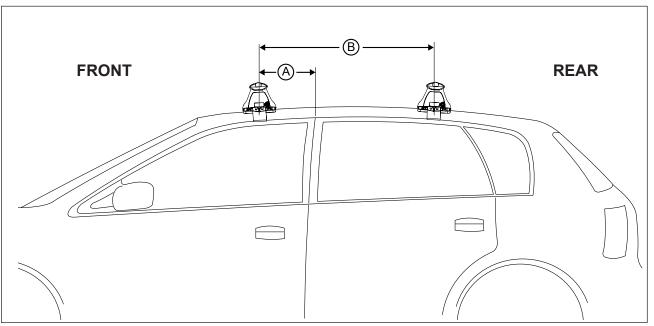

## DK071 Rhino-Rack VA, Aero, Euro & HD crossbar instruction

Measurement A: CENTRE of door jamb to CENTRE arrow of leg foot plate.

**Measurement B**: CENTRE of Front leg foot plate arrow to CENTRE of Rear leg foot plate arrow.

| VEHICLE                | Date        | Measurement A | Measurement B | Load Rating (includes racks 5kg/<br>11lbs) |
|------------------------|-------------|---------------|---------------|--------------------------------------------|
| Mitsubishi Magna Wagon | 04/92-03/97 | 220mm         | 750mm         | 75kg / 165lbs                              |
|                        |             |               |               |                                            |
|                        |             |               |               |                                            |
|                        |             |               |               |                                            |
|                        |             |               |               |                                            |