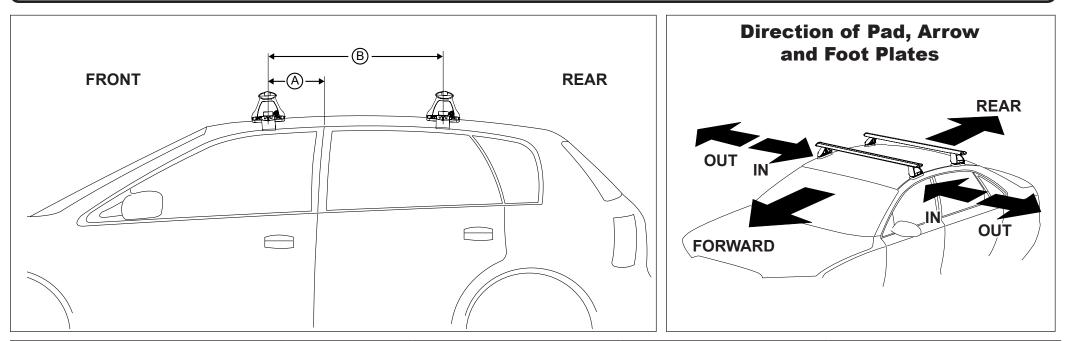

## DK069 Rhino-Rack VA, Aero, Euro & HD crossbar instruction

Measurement A: CENTRE of door jamb to CENTRE arrow of leg foot plate.

**Measurement B**: CENTRE of Front leg foot plate arrow to CENTRE of Rear leg foot plate arrow.

| VEHICLE                          | Date            | Measurement A    | Measurement B    | Load Rating (includes racks 5kg/<br>11lbs) |  |
|----------------------------------|-----------------|------------------|------------------|--------------------------------------------|--|
| Subaru Liberty 3rd Gen 4dr Sedan | 01/1999-08/2003 | 250mm / 5,29/32" | 700mm / 27,9/16" | 50kg / 110lbs                              |  |
| Subaru Legacy 3rd Gen 4dr Sedan  | 2000-2003       | 250mm / 5,29/32" | 700mm / 27,9/16" | 50kg / 110lbs                              |  |
|                                  |                 |                  |                  |                                            |  |
|                                  |                 |                  |                  |                                            |  |
|                                  |                 |                  |                  |                                            |  |