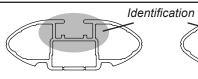

## IDENTIFICATION CHART

VA crossbar

AERO crossbar

EURO crossbar

HD crossbar

|                                    |                 |          | FRONT CROSSBAR                  |                                |                                         |                                         |                                  | REAR CROSSBAR                    |                                |                               |                                         |                                         |                                  |                                  |
|------------------------------------|-----------------|----------|---------------------------------|--------------------------------|-----------------------------------------|-----------------------------------------|----------------------------------|----------------------------------|--------------------------------|-------------------------------|-----------------------------------------|-----------------------------------------|----------------------------------|----------------------------------|
|                                    |                 |          |                                 |                                | VA                                      | AERO<br>EURO                            | HD                               |                                  |                                |                               | VA                                      | AERO<br>EURO                            | <b>II</b> D                      |                                  |
| Vehicle                            | Date            | Crossbar | Front<br>Right<br>Pad/<br>Clamp | Front<br>Left<br>Pad/<br>Clamp | Measurement<br>strip length<br>per side | Measurement<br>strip length<br>per side | Measurement<br>Distance<br>( x ) | Foot plate<br>arrow<br>direction | Rear<br>Right<br>Pad/<br>Clamp | Rear<br>Left<br>Pad/<br>Clamp | Measurement<br>strip length<br>per side | Measurement<br>strip length<br>per side | Measurement<br>Distance<br>( x ) | Foot plate<br>arrow<br>direction |
| Mitsubishi<br>TR,TS Magna<br>Sedan | 04/91-<br>03/96 | 1260mm   | M3<br>SUB(                      | 0156<br>ow                     | 165mm                                   | 52mm                                    | 978mm                            | OUT                              | M367<br>SUB0157<br>Arrow       |                               | 159mm                                   | 46mm                                    | 966mm                            | OUT                              |
|                                    |                 |          | FORV                            | VARD                           |                                         |                                         |                                  |                                  | FORV                           | VARD                          |                                         |                                         |                                  |                                  |
|                                    |                 |          |                                 |                                |                                         |                                         |                                  |                                  |                                |                               |                                         |                                         |                                  |                                  |
|                                    |                 |          |                                 |                                |                                         |                                         |                                  |                                  |                                |                               |                                         |                                         |                                  |                                  |
|                                    |                 |          |                                 |                                |                                         |                                         |                                  |                                  |                                |                               |                                         |                                         |                                  |                                  |
|                                    |                 |          |                                 |                                |                                         |                                         |                                  |                                  |                                |                               |                                         |                                         |                                  |                                  |
|                                    |                 |          |                                 |                                |                                         |                                         |                                  |                                  |                                |                               |                                         |                                         |                                  |                                  |
|                                    |                 |          |                                 |                                |                                         |                                         |                                  |                                  |                                |                               |                                         |                                         |                                  |                                  |

## DK068 Rhino-Rack VA, Aero, Euro & HD crossbar instruction

Measurement A: CENTRE of door jamb to CENTRE arrow of leg foot plate.

**Measurement B**: CENTRE of Front leg foot plate arrow to CENTRE of Rear leg foot plate arrow.