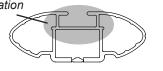

## IDENTIFICATION CHART

VA crossbar

AERO crossbar

EURO crossbar

HD crossbar

|                                    |                 |          | FRONT CROSSBAR                  |                                |                                         |                                         |                                  | REAR CROSSBAR                    |                                |                               |                                         |                                         |                                  |                                  |
|------------------------------------|-----------------|----------|---------------------------------|--------------------------------|-----------------------------------------|-----------------------------------------|----------------------------------|----------------------------------|--------------------------------|-------------------------------|-----------------------------------------|-----------------------------------------|----------------------------------|----------------------------------|
|                                    |                 |          |                                 |                                | VA                                      | AERO<br>EURO                            | HD                               |                                  |                                |                               | VA                                      | AERO<br>EURO                            | <b>II</b> D                      |                                  |
| Vehicle                            | Date            | Crossbar | Front<br>Right<br>Pad/<br>Clamp | Front<br>Left<br>Pad/<br>Clamp | Measurement<br>strip length<br>per side | Measurement<br>strip length<br>per side | Measurement<br>Distance<br>( x ) | Foot plate<br>arrow<br>direction | Rear<br>Right<br>Pad/<br>Clamp | Rear<br>Left<br>Pad/<br>Clamp | Measurement<br>strip length<br>per side | Measurement<br>strip length<br>per side | Measurement<br>Distance<br>( x ) | Foot plate<br>arrow<br>direction |
| Mitsubishi<br>TR,TS Magna<br>Sedan | 04/91-<br>03/96 | 1260mm   | M3<br>SUB(                      | 0156<br>ow                     | 165mm                                   | 52mm                                    | 978mm                            | OUT                              | M367<br>SUB0157<br>Arrow       |                               | 159mm                                   | 46mm                                    | 966mm                            | OUT                              |
|                                    |                 |          | FORV                            | VARD                           |                                         |                                         |                                  |                                  | FORV                           | VARD                          |                                         |                                         |                                  |                                  |
|                                    |                 |          |                                 |                                |                                         |                                         |                                  |                                  |                                |                               |                                         |                                         |                                  |                                  |
|                                    |                 |          |                                 |                                |                                         |                                         |                                  |                                  |                                |                               |                                         |                                         |                                  |                                  |
|                                    |                 |          |                                 |                                |                                         |                                         |                                  |                                  |                                |                               |                                         |                                         |                                  |                                  |
|                                    |                 |          |                                 |                                |                                         |                                         |                                  |                                  |                                |                               |                                         |                                         |                                  |                                  |
|                                    |                 |          |                                 |                                |                                         |                                         |                                  |                                  |                                |                               |                                         |                                         |                                  |                                  |
|                                    |                 |          |                                 |                                |                                         |                                         |                                  |                                  |                                |                               |                                         |                                         |                                  |                                  |

## DK068 Rhino-Rack VA, Aero, Euro & HD crossbar instruction

Measurement A: CENTRE of door jamb to CENTRE arrow of leg foot plate.

**Measurement B**: CENTRE of Front leg foot plate arrow to CENTRE of Rear leg foot plate arrow.