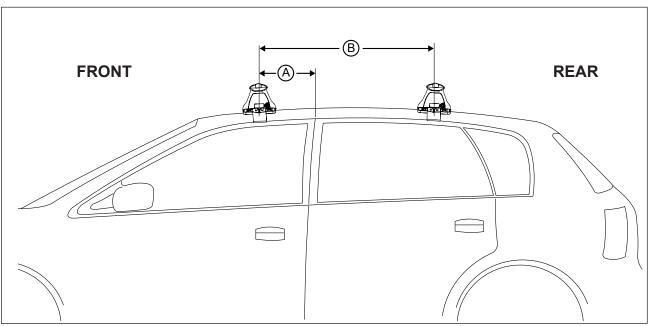

## DK068 Rhino-Rack VA, Aero, Euro & HD crossbar instruction

Measurement A: CENTRE of door jamb to CENTRE arrow of leg foot plate.

**Measurement B**: CENTRE of Front leg foot plate arrow to CENTRE of Rear leg foot plate arrow.

| VEHICLE                       | Date        | Measurement A | Measurement B | Load Rating (includes racks 5kg/<br>11lbs) |
|-------------------------------|-------------|---------------|---------------|--------------------------------------------|
| Mitsubishi TR, TS Magna Sedan | 04/91-03/96 | 220mm         | 700mm         | 75kg / 165lbs                              |
|                               |             |               |               |                                            |
|                               |             |               |               |                                            |
|                               |             |               |               |                                            |
|                               |             |               |               |                                            |