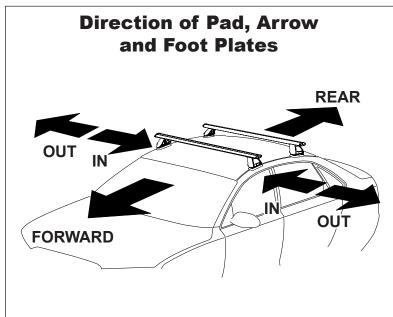

## IDENTIFICATION CHART

VA crossbar

AERO crossbar

EURO crossbar

HD crossbar

|                                    |                 |          | FRONT CROSSBAR                  |                                |                                         |                                         |                                  | REAR CROSSBAR                    |                                |                               |                                         |                                         |                                  |                                  |
|------------------------------------|-----------------|----------|---------------------------------|--------------------------------|-----------------------------------------|-----------------------------------------|----------------------------------|----------------------------------|--------------------------------|-------------------------------|-----------------------------------------|-----------------------------------------|----------------------------------|----------------------------------|
|                                    |                 |          |                                 |                                | VA                                      | AERO<br>EURO                            | HD                               |                                  |                                |                               | VA                                      | AERO<br>EURO                            | <b>II</b> D                      |                                  |
| Vehicle                            | Date            | Crossbar | Front<br>Right<br>Pad/<br>Clamp | Front<br>Left<br>Pad/<br>Clamp | Measurement<br>strip length<br>per side | Measurement<br>strip length<br>per side | Measurement<br>Distance<br>( x ) | Foot plate<br>arrow<br>direction | Rear<br>Right<br>Pad/<br>Clamp | Rear<br>Left<br>Pad/<br>Clamp | Measurement<br>strip length<br>per side | Measurement<br>strip length<br>per side | Measurement<br>Distance<br>( x ) | Foot plate<br>arrow<br>direction |
| Mitsubishi<br>TR,TS Magna<br>Sedan | 04/91-<br>03/96 | 1260mm   | M3<br>SUB(                      | 0156<br>ow                     | 165mm                                   | 52mm                                    | 978mm                            | OUT                              | M367<br>SUB0157<br>Arrow       |                               | 159mm                                   | 46mm                                    | 966mm                            | OUT                              |
|                                    |                 |          | FORV                            | VARD                           |                                         |                                         |                                  |                                  | FORV                           | VARD                          |                                         |                                         |                                  |                                  |
|                                    |                 |          |                                 |                                |                                         |                                         |                                  |                                  |                                |                               |                                         |                                         |                                  |                                  |
|                                    |                 |          |                                 |                                |                                         |                                         |                                  |                                  |                                |                               |                                         |                                         |                                  |                                  |
|                                    |                 |          |                                 |                                |                                         |                                         |                                  |                                  |                                |                               |                                         |                                         |                                  |                                  |
|                                    |                 |          |                                 |                                |                                         |                                         |                                  |                                  |                                |                               |                                         |                                         |                                  |                                  |
|                                    |                 |          |                                 |                                |                                         |                                         |                                  |                                  |                                |                               |                                         |                                         |                                  |                                  |
|                                    |                 |          |                                 |                                |                                         |                                         |                                  |                                  |                                |                               |                                         |                                         |                                  |                                  |