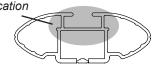

## IDENTIFICATION CHART

VA crossbar

AERO crossbar

EURO crossbar

HD crossbar

|                             |             |          | FRONT CROSSBAR                  |                                |                                         |                                         |                                  |                                  | REAR CROSSBAR                  |                               |                                         |                                         |                                  |                                  |
|-----------------------------|-------------|----------|---------------------------------|--------------------------------|-----------------------------------------|-----------------------------------------|----------------------------------|----------------------------------|--------------------------------|-------------------------------|-----------------------------------------|-----------------------------------------|----------------------------------|----------------------------------|
|                             |             |          |                                 |                                | VA                                      | AERO<br>EURO                            | HD                               |                                  |                                |                               | VA                                      | AERO<br>EURO                            | <b>II</b> D                      |                                  |
| Vehicle                     | Date        | Crossbar | Front<br>Right<br>Pad/<br>Clamp | Front<br>Left<br>Pad/<br>Clamp | Measurement<br>strip length<br>per side | Measurement<br>strip length<br>per side | Measurement<br>Distance<br>( x ) | Foot plate<br>arrow<br>direction | Rear<br>Right<br>Pad/<br>Clamp | Rear<br>Left<br>Pad/<br>Clamp | Measurement<br>strip length<br>per side | Measurement<br>strip length<br>per side | Measurement<br>Distance<br>( x ) | Foot plate<br>arrow<br>direction |
| Renault Scenic<br>5dr Hatch | 05/01<br>on | 1260mm   | M3<br>SUB<br>Arr<br>FORV        | 0144<br>ow                     | 193mm                                   | 80mm                                    | 1034mm                           | OUT                              | SUB<br>Arr<br>FORV             | 0153<br>ow                    | 200mm                                   | 87mm                                    | 1048mm                           | OUT                              |
|                             |             |          |                                 |                                |                                         |                                         |                                  |                                  | 1 011                          |                               |                                         |                                         |                                  |                                  |
|                             |             |          |                                 |                                |                                         |                                         |                                  |                                  |                                |                               |                                         |                                         |                                  |                                  |
|                             |             |          |                                 |                                |                                         |                                         |                                  |                                  |                                |                               |                                         |                                         |                                  |                                  |
|                             |             |          |                                 |                                |                                         |                                         |                                  |                                  |                                |                               |                                         |                                         |                                  |                                  |
|                             |             |          |                                 |                                |                                         |                                         |                                  |                                  |                                |                               |                                         |                                         |                                  |                                  |