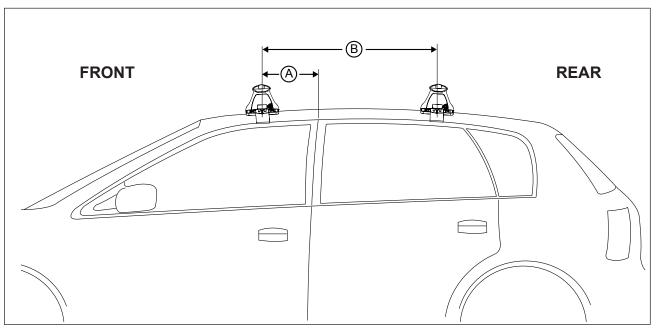

## DK057 Rhino-Rack VA, Aero, Euro & HD crossbar instruction

Measurement A: CENTRE of door jamb to CENTRE arrow of leg foot plate.

**Measurement B**: CENTRE of Front leg foot plate arrow to CENTRE of Rear leg foot plate arrow.

| VEHICLE                  | Date     | Measurement A | Measurement B | Load Rating (includes racks 5kg/<br>11lbs) |
|--------------------------|----------|---------------|---------------|--------------------------------------------|
| Renault Scenic 5dr Hatch | 05/01 on | 300mm         | 800mm         | 75kg / 165lbs                              |
|                          |          |               |               |                                            |
|                          |          |               |               |                                            |
|                          |          |               |               |                                            |
|                          |          |               |               |                                            |