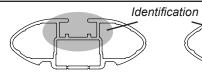

## IDENTIFICATION CHART

VA crossbar

AERO crossbar

EURO crossbar

HD crossbar

|                             |             |          | FRONT CROSSBAR                  |                                |                                         |                                         |                                  |                                  | REAR CROSSBAR                  |                               |                                         |                                         |                                  |                                  |
|-----------------------------|-------------|----------|---------------------------------|--------------------------------|-----------------------------------------|-----------------------------------------|----------------------------------|----------------------------------|--------------------------------|-------------------------------|-----------------------------------------|-----------------------------------------|----------------------------------|----------------------------------|
|                             |             |          |                                 |                                | VA                                      | AERO<br>EURO                            | HD                               |                                  |                                |                               | VA                                      | AERO<br>EURO                            | <b>II</b> D                      |                                  |
| Vehicle                     | Date        | Crossbar | Front<br>Right<br>Pad/<br>Clamp | Front<br>Left<br>Pad/<br>Clamp | Measurement<br>strip length<br>per side | Measurement<br>strip length<br>per side | Measurement<br>Distance<br>( x ) | Foot plate<br>arrow<br>direction | Rear<br>Right<br>Pad/<br>Clamp | Rear<br>Left<br>Pad/<br>Clamp | Measurement<br>strip length<br>per side | Measurement<br>strip length<br>per side | Measurement<br>Distance<br>( x ) | Foot plate<br>arrow<br>direction |
| Renault Scenic<br>5dr Hatch | 05/01<br>on | 1260mm   | M3<br>SUB<br>Arr<br>FORV        | 0144<br>ow                     | 193mm                                   | 80mm                                    | 1034mm                           | OUT                              | SUB<br>Arr<br>FORV             | 0153<br>ow                    | 200mm                                   | 87mm                                    | 1048mm                           | OUT                              |
|                             |             |          |                                 |                                |                                         |                                         |                                  |                                  | 1 011                          |                               |                                         |                                         |                                  |                                  |
|                             |             |          |                                 |                                |                                         |                                         |                                  |                                  |                                |                               |                                         |                                         |                                  |                                  |
|                             |             |          |                                 |                                |                                         |                                         |                                  |                                  |                                |                               |                                         |                                         |                                  |                                  |
|                             |             |          |                                 |                                |                                         |                                         |                                  |                                  |                                |                               |                                         |                                         |                                  |                                  |
|                             |             |          |                                 |                                |                                         |                                         |                                  |                                  |                                |                               |                                         |                                         |                                  |                                  |