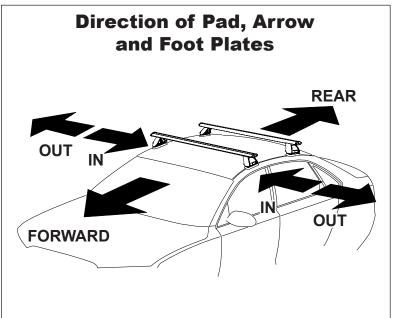

## IDENTIFICATION CHART

VA crossbar

AERO crossbar

EURO crossbar

HD crossbar

|                             |             |          | FRONT CROSSBAR                  |                                |                                         |                                         |                                  |                                  | REAR CROSSBAR                  |                               |                                         |                                         |                                  |                                  |
|-----------------------------|-------------|----------|---------------------------------|--------------------------------|-----------------------------------------|-----------------------------------------|----------------------------------|----------------------------------|--------------------------------|-------------------------------|-----------------------------------------|-----------------------------------------|----------------------------------|----------------------------------|
|                             |             |          |                                 |                                | VA                                      | AERO<br>EURO                            | HD                               |                                  |                                |                               | VA                                      | AERO<br>EURO                            | <b>II</b> D                      |                                  |
| Vehicle                     | Date        | Crossbar | Front<br>Right<br>Pad/<br>Clamp | Front<br>Left<br>Pad/<br>Clamp | Measurement<br>strip length<br>per side | Measurement<br>strip length<br>per side | Measurement<br>Distance<br>( x ) | Foot plate<br>arrow<br>direction | Rear<br>Right<br>Pad/<br>Clamp | Rear<br>Left<br>Pad/<br>Clamp | Measurement<br>strip length<br>per side | Measurement<br>strip length<br>per side | Measurement<br>Distance<br>( x ) | Foot plate<br>arrow<br>direction |
| Renault Scenic<br>5dr Hatch | 05/01<br>on | 1260mm   | M3<br>SUB<br>Arr<br>FORV        | 0144<br>ow                     | 193mm                                   | 80mm                                    | 1034mm                           | OUT                              | SUB<br>Arr<br>FORV             | 0153<br>ow                    | 200mm                                   | 87mm                                    | 1048mm                           | OUT                              |
|                             |             |          |                                 |                                |                                         |                                         |                                  |                                  | 1 011                          |                               |                                         |                                         |                                  |                                  |
|                             |             |          |                                 |                                |                                         |                                         |                                  |                                  |                                |                               |                                         |                                         |                                  |                                  |
|                             |             |          |                                 |                                |                                         |                                         |                                  |                                  |                                |                               |                                         |                                         |                                  |                                  |
|                             |             |          |                                 |                                |                                         |                                         |                                  |                                  |                                |                               |                                         |                                         |                                  |                                  |
|                             |             |          |                                 |                                |                                         |                                         |                                  |                                  |                                |                               |                                         |                                         |                                  |                                  |