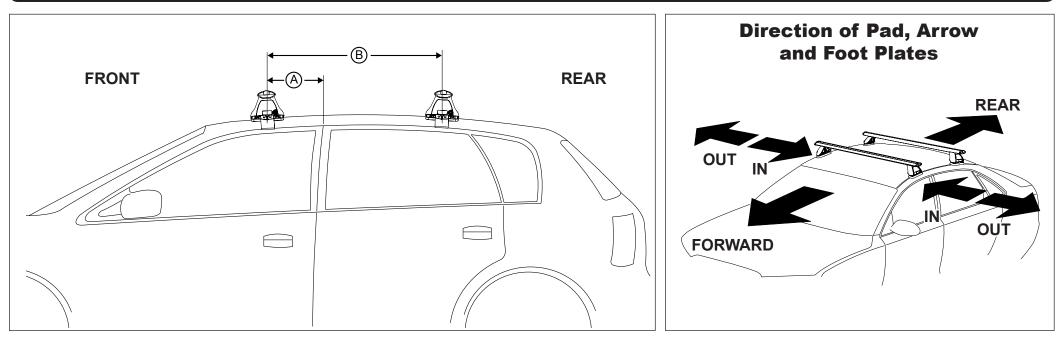

## DK056 Rhino-Rack VA, Aero, Euro & HD crossbar instruction

Measurement A: CENTRE of door jamb to CENTRE arrow of leg foot plate.

**Measurement B**: CENTRE of Front leg foot plate arrow to CENTRE of Rear leg foot plate arrow.

| VEHICLE                           | Date        | Measurement A     | Measurement B    | Load Rating (includes racks 5kg/<br>11lbs) |
|-----------------------------------|-------------|-------------------|------------------|--------------------------------------------|
| Ford Falcon AU-BF 4dr Sedan       | 09/98-04/08 | 200mm / 7,7/8"    | 700mm / 27,9/16" | 50kg / 110lbs                              |
| Ford Falcon AU-BF 4dr Wagon       | 09/98-04/08 | 200mm / 7,7/8"    | 800mm / 31,1/2"  | 50kg / 110lbs                              |
| Ford Fairlane/LTD AU-BF 4dr Sedan | 03/99-12/07 | 300mm / 11,13/16" | 700mm / 27,9/16" | 50kg / 110lbs                              |
|                                   |             |                   |                  |                                            |
|                                   |             |                   |                  |                                            |