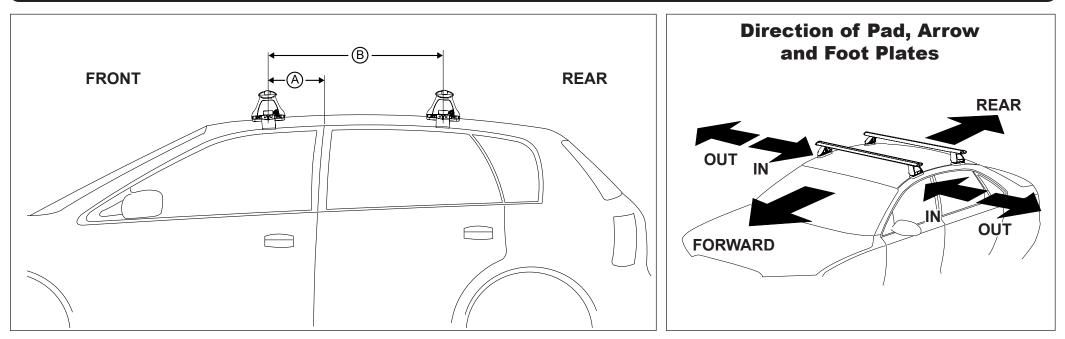

## DK053 Rhino-Rack VA, Aero, Euro & HD crossbar instruction

Measurement A: CENTRE of door jamb to CENTRE arrow of leg foot plate.

**Measurement B**: CENTRE of Front leg foot plate arrow to CENTRE of Rear leg foot plate arrow.