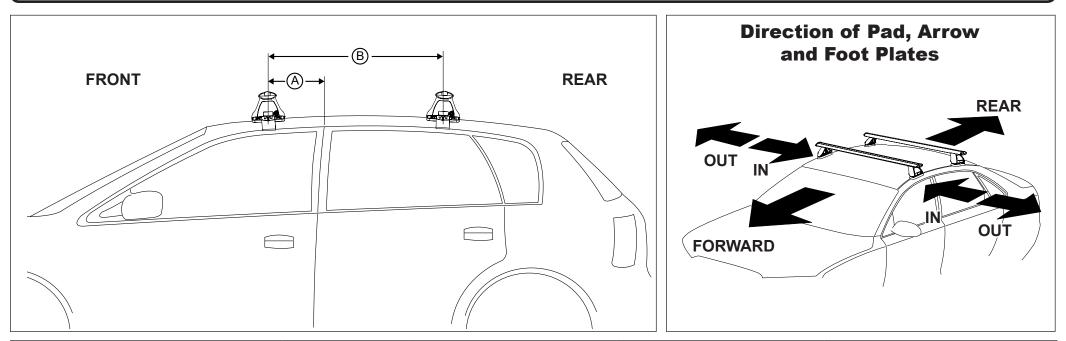

## DK052 Rhino-Rack VA, Aero, Euro & HD crossbar instruction

Measurement A: CENTRE of door jamb to CENTRE arrow of leg foot plate.

**Measurement B**: CENTRE of Front leg foot plate arrow to CENTRE of Rear leg foot plate arrow.

| VEHICLE       | Date        | Measurement A | Measurement B | Load Rating (includes racks 5kg/<br>11lbs) |
|---------------|-------------|---------------|---------------|--------------------------------------------|
| Mazda 626 5dr | 01/92-06/97 | 300mm         | 700mm         | 75kg / 165lbs                              |
|               |             |               |               |                                            |
|               |             |               |               |                                            |
|               |             |               |               |                                            |
|               |             |               |               |                                            |