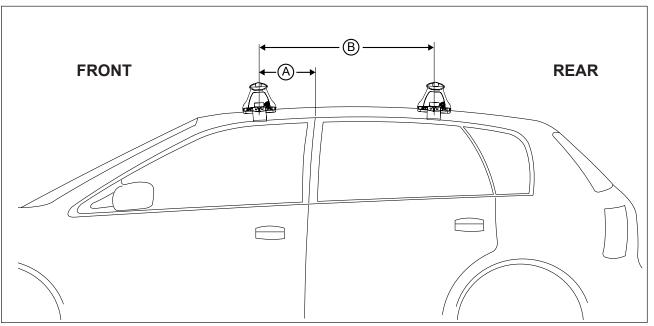

## DK050 Rhino-Rack VA, Aero, Euro & HD crossbar instruction

Measurement A: CENTRE of door jamb to CENTRE arrow of leg foot plate.

**Measurement B**: CENTRE of Front leg foot plate arrow to CENTRE of Rear leg foot plate arrow.

| VEHICLE                 | Date        | Measurement A | Measurement B | Load Rating (includes racks 5kg/<br>11lbs) |
|-------------------------|-------------|---------------|---------------|--------------------------------------------|
| Mazda 323 Protégé Sedan | 08/94-08/98 | 300mm         | 700mm         | 75kg / 165lbs                              |
|                         |             |               |               |                                            |
|                         |             |               |               |                                            |
|                         |             |               |               |                                            |
|                         |             |               |               |                                            |