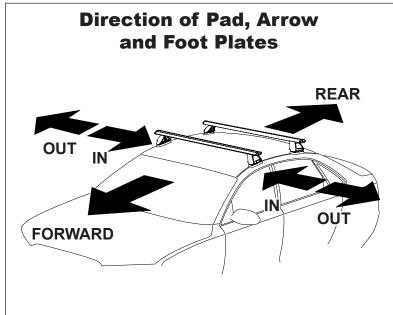

## **IDENTIFICATION CHART**

VA crossbar

AERO crossbar

EURO crossbar

HD crossbar

|                            |                 |          | FRONT CROSSBAR                  |                                |                                         |                                         |                                  |                                  | REAR CROSSBAR                  |                               |                                         |                                         |                                  |                                  |  |
|----------------------------|-----------------|----------|---------------------------------|--------------------------------|-----------------------------------------|-----------------------------------------|----------------------------------|----------------------------------|--------------------------------|-------------------------------|-----------------------------------------|-----------------------------------------|----------------------------------|----------------------------------|--|
|                            |                 |          |                                 |                                | VA                                      | AERO<br>EURO                            | HD.                              |                                  |                                |                               | (I-D)<br>VA                             | AERO<br>EURO                            | <b>ID</b>                        |                                  |  |
| Vehicle                    | Date            | Crossbar | Front<br>Right<br>Pad/<br>Clamp | Front<br>Left<br>Pad/<br>Clamp | Measurement<br>strip length<br>per side | Measurement<br>strip length<br>per side | Measurement<br>Distance<br>( x ) | Foot plate<br>arrow<br>direction | Rear<br>Right<br>Pad/<br>Clamp | Rear<br>Left<br>Pad/<br>Clamp | Measurement<br>strip length<br>per side | Measurement<br>strip length<br>per side | Measurement<br>Distance<br>( x ) | Foot plate<br>arrow<br>direction |  |
| Mazda 323<br>Protégé Sedan | 08/94-<br>08/98 | 1180mm   | M367<br>114459                  | M367<br>114460                 | 181mm                                   | 126mm                                   | 918mm                            | OUT                              | M3<br>114488 /                 | 114493 171mm                  |                                         | 116mm                                   | 886mm                            | OUT                              |  |
|                            |                 |          | Arrow<br>FORWARD                |                                |                                         |                                         |                                  |                                  | Arrow<br>FORWARD               |                               |                                         |                                         |                                  |                                  |  |
|                            |                 |          |                                 |                                |                                         |                                         |                                  |                                  |                                |                               |                                         |                                         |                                  |                                  |  |
|                            |                 |          |                                 |                                |                                         |                                         |                                  |                                  |                                |                               |                                         |                                         |                                  |                                  |  |
|                            |                 |          |                                 |                                |                                         |                                         |                                  |                                  |                                |                               |                                         |                                         |                                  |                                  |  |
|                            |                 |          |                                 |                                |                                         |                                         |                                  |                                  |                                |                               |                                         |                                         |                                  |                                  |  |
|                            |                 |          |                                 |                                |                                         |                                         |                                  |                                  |                                |                               |                                         |                                         |                                  |                                  |  |
|                            |                 |          |                                 |                                |                                         |                                         |                                  |                                  |                                |                               |                                         |                                         |                                  |                                  |  |
|                            |                 |          |                                 |                                |                                         |                                         |                                  |                                  |                                |                               |                                         |                                         |                                  |                                  |  |
|                            |                 |          |                                 |                                |                                         |                                         |                                  |                                  |                                |                               |                                         |                                         |                                  |                                  |  |
|                            |                 |          |                                 |                                |                                         |                                         |                                  |                                  |                                |                               |                                         |                                         |                                  |                                  |  |