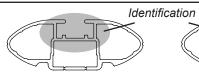

## **IDENTIFICATION CHART**

VA crossbar

AERO crossbar

EURO crossbar

HD crossbar

|                            |                 |          | FRONT CROSSBAR                  |                                |                                         |                                         |                                  |                                  | REAR CROSSBAR                  |                               |                                         |                                         |                                  |                                  |  |
|----------------------------|-----------------|----------|---------------------------------|--------------------------------|-----------------------------------------|-----------------------------------------|----------------------------------|----------------------------------|--------------------------------|-------------------------------|-----------------------------------------|-----------------------------------------|----------------------------------|----------------------------------|--|
|                            |                 |          |                                 |                                | VA                                      | AERO<br>EURO                            | HD.                              |                                  |                                |                               | (I-D)<br>VA                             | AERO<br>EURO                            | <b>ID</b>                        |                                  |  |
| Vehicle                    | Date            | Crossbar | Front<br>Right<br>Pad/<br>Clamp | Front<br>Left<br>Pad/<br>Clamp | Measurement<br>strip length<br>per side | Measurement<br>strip length<br>per side | Measurement<br>Distance<br>( x ) | Foot plate<br>arrow<br>direction | Rear<br>Right<br>Pad/<br>Clamp | Rear<br>Left<br>Pad/<br>Clamp | Measurement<br>strip length<br>per side | Measurement<br>strip length<br>per side | Measurement<br>Distance<br>( x ) | Foot plate<br>arrow<br>direction |  |
| Mazda 323<br>Protégé Sedan | 08/94-<br>08/98 | 1180mm   | M367<br>114459                  | M367<br>114460                 | 181mm                                   | 126mm                                   | 918mm                            | OUT                              | M3<br>114488 /                 | 114493 171mm                  |                                         | 116mm                                   | 886mm                            | OUT                              |  |
|                            |                 |          | Arrow<br>FORWARD                |                                |                                         |                                         |                                  |                                  | Arrow<br>FORWARD               |                               |                                         |                                         |                                  |                                  |  |
|                            |                 |          |                                 |                                |                                         |                                         |                                  |                                  |                                |                               |                                         |                                         |                                  |                                  |  |
|                            |                 |          |                                 |                                |                                         |                                         |                                  |                                  |                                |                               |                                         |                                         |                                  |                                  |  |
|                            |                 |          |                                 |                                |                                         |                                         |                                  |                                  |                                |                               |                                         |                                         |                                  |                                  |  |
|                            |                 |          |                                 |                                |                                         |                                         |                                  |                                  |                                |                               |                                         |                                         |                                  |                                  |  |
|                            |                 |          |                                 |                                |                                         |                                         |                                  |                                  |                                |                               |                                         |                                         |                                  |                                  |  |
|                            |                 |          |                                 |                                |                                         |                                         |                                  |                                  |                                |                               |                                         |                                         |                                  |                                  |  |
|                            |                 |          |                                 |                                |                                         |                                         |                                  |                                  |                                |                               |                                         |                                         |                                  |                                  |  |
|                            |                 |          |                                 |                                |                                         |                                         |                                  |                                  |                                |                               |                                         |                                         |                                  |                                  |  |
|                            |                 |          |                                 |                                |                                         |                                         |                                  |                                  |                                |                               |                                         |                                         |                                  |                                  |  |