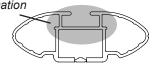

## **IDENTIFICATION CHART**

VA crossbar

AERO crossbar

EURO crossbar

HD crossbar

|                            |                 |          | FRONT CROSSBAR                  |                                |                                         |                                         |                                  |                                  | REAR CROSSBAR                  |                               |                                         |                                         |                                  |                                  |  |
|----------------------------|-----------------|----------|---------------------------------|--------------------------------|-----------------------------------------|-----------------------------------------|----------------------------------|----------------------------------|--------------------------------|-------------------------------|-----------------------------------------|-----------------------------------------|----------------------------------|----------------------------------|--|
|                            |                 |          |                                 |                                | VA                                      | AERO<br>EURO                            | HD.                              |                                  |                                |                               | (I-D)<br>VA                             | AERO<br>EURO                            | <b>ID</b>                        |                                  |  |
| Vehicle                    | Date            | Crossbar | Front<br>Right<br>Pad/<br>Clamp | Front<br>Left<br>Pad/<br>Clamp | Measurement<br>strip length<br>per side | Measurement<br>strip length<br>per side | Measurement<br>Distance<br>( x ) | Foot plate<br>arrow<br>direction | Rear<br>Right<br>Pad/<br>Clamp | Rear<br>Left<br>Pad/<br>Clamp | Measurement<br>strip length<br>per side | Measurement<br>strip length<br>per side | Measurement<br>Distance<br>( x ) | Foot plate<br>arrow<br>direction |  |
| Mazda 323<br>Protégé Sedan | 08/94-<br>08/98 | 1180mm   | M367<br>114459                  | M367<br>114460                 | 181mm                                   | 126mm                                   | 918mm                            | OUT                              | M3<br>114488 /                 | 114493 171mm                  |                                         | 116mm                                   | 886mm                            | OUT                              |  |
|                            |                 |          | Arrow<br>FORWARD                |                                |                                         |                                         |                                  |                                  | Arrow<br>FORWARD               |                               |                                         |                                         |                                  |                                  |  |
|                            |                 |          |                                 |                                |                                         |                                         |                                  |                                  |                                |                               |                                         |                                         |                                  |                                  |  |
|                            |                 |          |                                 |                                |                                         |                                         |                                  |                                  |                                |                               |                                         |                                         |                                  |                                  |  |
|                            |                 |          |                                 |                                |                                         |                                         |                                  |                                  |                                |                               |                                         |                                         |                                  |                                  |  |
|                            |                 |          |                                 |                                |                                         |                                         |                                  |                                  |                                |                               |                                         |                                         |                                  |                                  |  |
|                            |                 |          |                                 |                                |                                         |                                         |                                  |                                  |                                |                               |                                         |                                         |                                  |                                  |  |
|                            |                 |          |                                 |                                |                                         |                                         |                                  |                                  |                                |                               |                                         |                                         |                                  |                                  |  |
|                            |                 |          |                                 |                                |                                         |                                         |                                  |                                  |                                |                               |                                         |                                         |                                  |                                  |  |
|                            |                 |          |                                 |                                |                                         |                                         |                                  |                                  |                                |                               |                                         |                                         |                                  |                                  |  |
|                            |                 |          |                                 |                                |                                         |                                         |                                  |                                  |                                |                               |                                         |                                         |                                  |                                  |  |