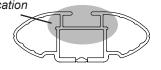

## IDENTIFICATION CHART

VA crossbar

AERO crossbar

EURO crossbar

HD crossbar

|                              |       | _        |                                 |                                |                                         |                                         |                                  |                                  |                                |                               |                                         |                                         |                                  |                                  |
|------------------------------|-------|----------|---------------------------------|--------------------------------|-----------------------------------------|-----------------------------------------|----------------------------------|----------------------------------|--------------------------------|-------------------------------|-----------------------------------------|-----------------------------------------|----------------------------------|----------------------------------|
|                              |       |          | FRONT CROSSBAR                  |                                |                                         |                                         |                                  | REAR CROSSBAR                    |                                |                               |                                         |                                         |                                  |                                  |
|                              |       |          |                                 |                                | VA VA                                   | AERO<br>EURO                            | HD.                              |                                  |                                |                               | VA                                      | AERO<br>EURO                            | HD.                              |                                  |
| Vehicle                      | Date  | Crossbar | Front<br>Right<br>Pad/<br>Clamp | Front<br>Left<br>Pad/<br>Clamp | Measurement<br>strip length<br>per side | Measurement<br>strip length<br>per side | Measurement<br>Distance<br>( x ) | Foot plate<br>arrow<br>direction | Rear<br>Right<br>Pad/<br>Clamp | Rear<br>Left<br>Pad/<br>Clamp | Measurement<br>strip length<br>per side | Measurement<br>strip length<br>per side | Measurement<br>Distance<br>( x ) | Foot plate<br>arrow<br>direction |
| Hyundai Getz<br>TB 5dr Hatch | 02-11 | 1180mm   | M3<br>1144<br>Arro              | 403<br><br>ow                  | 174mm                                   | 119mm                                   | 916mm /<br>36,11/16"             | OUT                              | M3<br>114<br>Arr<br>FORV       | 403<br>ow                     | 179mm                                   | 124mm                                   | 926mm /<br>36,29/64"             | OUT                              |
|                              |       |          |                                 |                                |                                         |                                         |                                  |                                  |                                |                               |                                         |                                         |                                  |                                  |
|                              |       |          |                                 |                                |                                         |                                         |                                  |                                  |                                |                               |                                         |                                         |                                  |                                  |
|                              |       |          |                                 |                                |                                         |                                         |                                  |                                  |                                |                               |                                         |                                         |                                  |                                  |
|                              |       |          |                                 |                                |                                         |                                         |                                  |                                  |                                |                               |                                         |                                         |                                  |                                  |