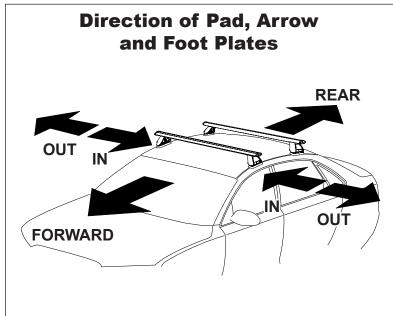

## IDENTIFICATION CHART

VA crossbar

AERO crossbar

EURO crossbar

HD crossbar

|                              |       | _        |                                 |                                |                                         |                                         |                                  |                                  |                                |                               |                                         |                                         |                                  |                                  |
|------------------------------|-------|----------|---------------------------------|--------------------------------|-----------------------------------------|-----------------------------------------|----------------------------------|----------------------------------|--------------------------------|-------------------------------|-----------------------------------------|-----------------------------------------|----------------------------------|----------------------------------|
|                              |       |          | FRONT CROSSBAR                  |                                |                                         |                                         |                                  | REAR CROSSBAR                    |                                |                               |                                         |                                         |                                  |                                  |
|                              |       |          |                                 |                                | VA VA                                   | AERO<br>EURO                            | HD.                              |                                  |                                |                               | VA                                      | AERO<br>EURO                            | HD.                              |                                  |
| Vehicle                      | Date  | Crossbar | Front<br>Right<br>Pad/<br>Clamp | Front<br>Left<br>Pad/<br>Clamp | Measurement<br>strip length<br>per side | Measurement<br>strip length<br>per side | Measurement<br>Distance<br>( x ) | Foot plate<br>arrow<br>direction | Rear<br>Right<br>Pad/<br>Clamp | Rear<br>Left<br>Pad/<br>Clamp | Measurement<br>strip length<br>per side | Measurement<br>strip length<br>per side | Measurement<br>Distance<br>( x ) | Foot plate<br>arrow<br>direction |
| Hyundai Getz<br>TB 5dr Hatch | 02-11 | 1180mm   | M3<br>1144<br>Arro              | 403<br><br>ow                  | 174mm                                   | 119mm                                   | 916mm /<br>36,11/16"             | OUT                              | M3<br>114<br>Arr<br>FORV       | 403<br>ow                     | 179mm                                   | 124mm                                   | 926mm /<br>36,29/64"             | OUT                              |
|                              |       |          |                                 |                                |                                         |                                         |                                  |                                  |                                |                               |                                         |                                         |                                  |                                  |
|                              |       |          |                                 |                                |                                         |                                         |                                  |                                  |                                |                               |                                         |                                         |                                  |                                  |
|                              |       |          |                                 |                                |                                         |                                         |                                  |                                  |                                |                               |                                         |                                         |                                  |                                  |
|                              |       |          |                                 |                                |                                         |                                         |                                  |                                  |                                |                               |                                         |                                         |                                  |                                  |