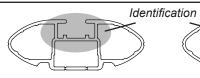

## IDENTIFICATION CHART

VA crossbar

AERO crossbar

EURO crossbar

HD crossbar

|                              |       | _        |                                 |                                |                                         |                                         |                                  |                                  |                                |                               |                                         |                                         |                                  |                                  |
|------------------------------|-------|----------|---------------------------------|--------------------------------|-----------------------------------------|-----------------------------------------|----------------------------------|----------------------------------|--------------------------------|-------------------------------|-----------------------------------------|-----------------------------------------|----------------------------------|----------------------------------|
|                              |       |          | FRONT CROSSBAR                  |                                |                                         |                                         |                                  | REAR CROSSBAR                    |                                |                               |                                         |                                         |                                  |                                  |
|                              |       |          |                                 |                                | VA VA                                   | AERO<br>EURO                            | HD.                              |                                  |                                |                               | VA                                      | AERO<br>EURO                            | HD.                              |                                  |
| Vehicle                      | Date  | Crossbar | Front<br>Right<br>Pad/<br>Clamp | Front<br>Left<br>Pad/<br>Clamp | Measurement<br>strip length<br>per side | Measurement<br>strip length<br>per side | Measurement<br>Distance<br>( x ) | Foot plate<br>arrow<br>direction | Rear<br>Right<br>Pad/<br>Clamp | Rear<br>Left<br>Pad/<br>Clamp | Measurement<br>strip length<br>per side | Measurement<br>strip length<br>per side | Measurement<br>Distance<br>( x ) | Foot plate<br>arrow<br>direction |
| Hyundai Getz<br>TB 5dr Hatch | 02-11 | 1180mm   | M3<br>1144<br>Arro              | 403<br><br>ow                  | 174mm                                   | 119mm                                   | 916mm /<br>36,11/16"             | OUT                              | M3<br>114<br>Arr<br>FORV       | 403<br>ow                     | 179mm                                   | 124mm                                   | 926mm /<br>36,29/64"             | OUT                              |
|                              |       |          |                                 |                                |                                         |                                         |                                  |                                  |                                |                               |                                         |                                         |                                  |                                  |
|                              |       |          |                                 |                                |                                         |                                         |                                  |                                  |                                |                               |                                         |                                         |                                  |                                  |
|                              |       |          |                                 |                                |                                         |                                         |                                  |                                  |                                |                               |                                         |                                         |                                  |                                  |
|                              |       |          |                                 |                                |                                         |                                         |                                  |                                  |                                |                               |                                         |                                         |                                  |                                  |