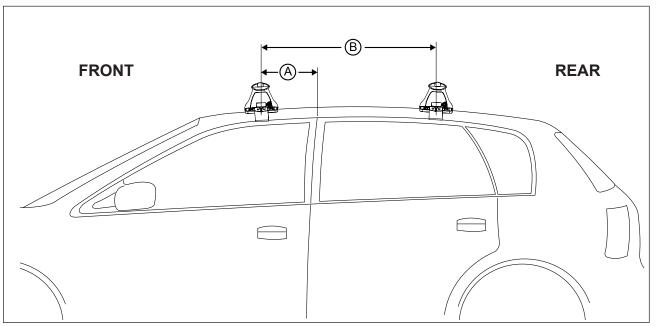

## DK044 Rhino-Rack VA, Aero, Euro & HD crossbar instruction

Measurement A: CENTRE of door jamb to CENTRE arrow of leg foot plate.

**Measurement B**: CENTRE of Front leg foot plate arrow to CENTRE of Rear leg foot plate arrow.

| VEHICLE                   | Date  | Measurement A    | Measurement B    | Load Rating (includes racks 5kg/<br>11lbs) |
|---------------------------|-------|------------------|------------------|--------------------------------------------|
| Hyundai Getz TB 5dr Hatch | 02-11 | 250mm / 9,27/32" | 700mm / 27,9/16" | 50kg / 110lbs                              |
|                           |       |                  |                  |                                            |
|                           |       |                  |                  |                                            |
|                           |       |                  |                  |                                            |
|                           |       |                  |                  |                                            |