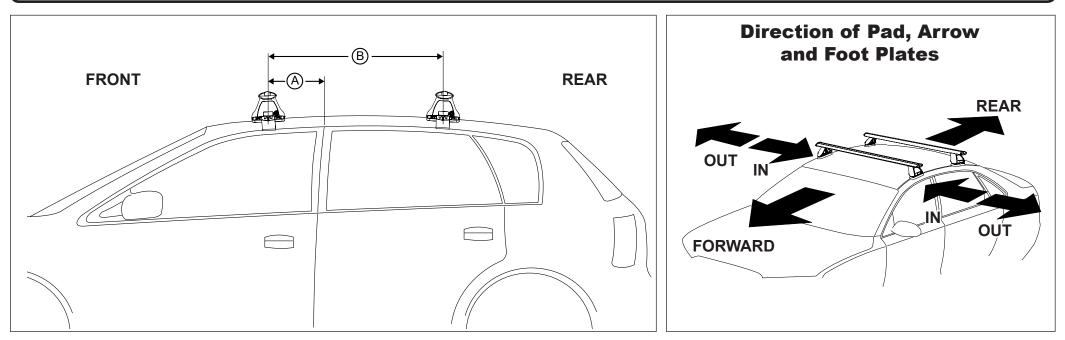

## DK039 Rhino-Rack VA, Aero, Euro & HD crossbar instruction

Measurement A: CENTRE of door jamb to CENTRE arrow of leg foot plate.

**Measurement B**: CENTRE of Front leg foot plate arrow to CENTRE of Rear leg foot plate arrow.

| VEHICLE                  | Date        | Measurement A | Measurement B | Load Rating (includes racks 5kg/<br>11lbs) |
|--------------------------|-------------|---------------|---------------|--------------------------------------------|
| Hyundai Accent 5dr Hatch | 06/00-04/06 | 250mm         | 650mm         | 75kg / 165lbs                              |
| Hyundai Accent Sedan     | 06/00-02/03 | 250mm         | 650mm         | 75kg / 165lbs                              |
|                          |             |               |               |                                            |
|                          |             |               |               |                                            |
|                          |             |               |               |                                            |