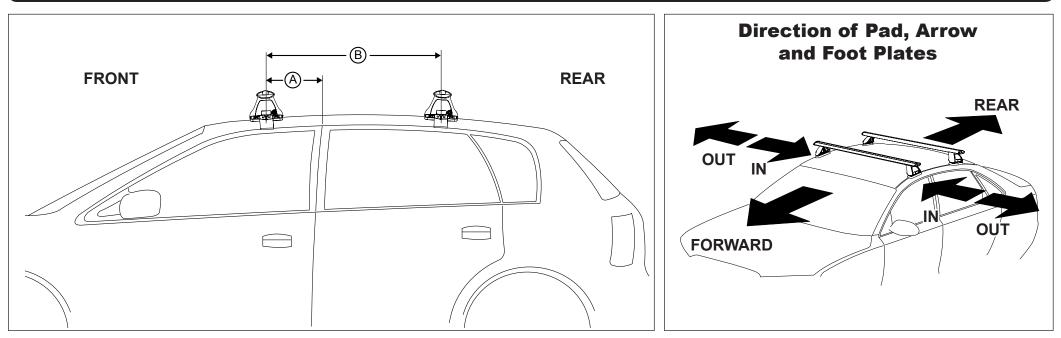

## DK037 Rhino-Rack VA, Aero, Euro & HD crossbar instruction

Measurement A: CENTRE of door jamb to CENTRE arrow of leg foot plate.

**Measurement B**: CENTRE of Front leg foot plate arrow to CENTRE of Rear leg foot plate arrow.

| VEHICLE                     | Date      | Measurement A    | Measurement B    | Load Rating (includes racks 5kg/<br>11lbs) |
|-----------------------------|-----------|------------------|------------------|--------------------------------------------|
| Hyundai Sonata NF 4dr Sedan | 2005-2010 | 245mm / 9,41/64" | 700mm / 27,9/16" | 75kg / 165lbs                              |
| Hyundai Sonica 4dr Sedan    | 2005-2010 | 245mm / 9,41/64" | 700mm / 27,9/16" | 75kg / 165lbs                              |
|                             |           |                  |                  |                                            |
|                             |           |                  |                  |                                            |
|                             |           |                  |                  |                                            |