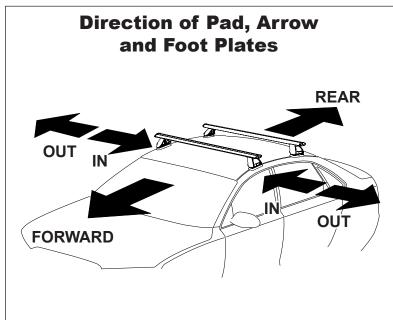

## IDENTIFICATION CHART

VA crossbar

AERO crossbar

EURO crossbar

HD crossbar

|                          |             |          | FRONT CROSSBAR                  |                                |                                         |                                         |                                  |                                  | REAR CROSSBAR                  |                               |                                         |                                         |                                  |                                  |
|--------------------------|-------------|----------|---------------------------------|--------------------------------|-----------------------------------------|-----------------------------------------|----------------------------------|----------------------------------|--------------------------------|-------------------------------|-----------------------------------------|-----------------------------------------|----------------------------------|----------------------------------|
|                          |             |          |                                 |                                | CID<br>VA                               | AERO<br>EURO                            | HD                               |                                  |                                |                               | VA                                      | AERO<br>EURO                            | HD                               | (Partie)                         |
| Vehicle                  | Date        | Crossbar | Front<br>Right<br>Pad/<br>Clamp | Front<br>Left<br>Pad/<br>Clamp | Measurement<br>strip length<br>per side | Measurement<br>strip length<br>per side | Measurement<br>Distance<br>( x ) | Foot plate<br>arrow<br>direction | Rear<br>Right<br>Pad/<br>Clamp | Rear<br>Left<br>Pad/<br>Clamp | Measurement<br>strip length<br>per side | Measurement<br>strip length<br>per side | Measurement<br>Distance<br>( x ) | Foot plate<br>arrow<br>direction |
| Ford Fiesta 5dr<br>Hatch | 04/04<br>on | 1180mm   | M3<br>114488 /                  | 114493                         | 176mm                                   | 121mm                                   | 920mm                            | OUT                              | M3<br>114488 /                 | 114493                        | 171mm                                   | 116mm                                   | 910mm                            | OUT                              |
|                          |             |          | Arro<br>FORV                    |                                |                                         |                                         |                                  |                                  | Arrow<br>FORWARD               |                               |                                         |                                         |                                  |                                  |
|                          |             |          |                                 |                                |                                         |                                         |                                  |                                  |                                |                               |                                         |                                         |                                  |                                  |
|                          |             |          |                                 |                                |                                         |                                         |                                  |                                  |                                |                               |                                         |                                         |                                  |                                  |
|                          |             |          |                                 |                                |                                         |                                         |                                  |                                  |                                |                               |                                         |                                         |                                  |                                  |
|                          |             |          |                                 |                                |                                         |                                         |                                  |                                  |                                |                               |                                         |                                         |                                  |                                  |
|                          |             |          |                                 |                                |                                         |                                         |                                  |                                  |                                |                               |                                         |                                         |                                  |                                  |
|                          |             |          |                                 |                                |                                         |                                         |                                  |                                  |                                |                               |                                         |                                         |                                  |                                  |
|                          |             |          |                                 |                                |                                         |                                         |                                  |                                  |                                |                               |                                         |                                         |                                  |                                  |
|                          |             |          |                                 |                                |                                         |                                         |                                  |                                  |                                |                               |                                         |                                         |                                  |                                  |