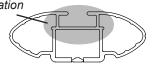

## IDENTIFICATION CHART

VA crossbar

AERO crossbar

EURO crossbar

HD crossbar

|                          |             |          | FRONT CROSSBAR                  |                                |                                         |                                         |                                  |                                  | REAR CROSSBAR                  |                               |                                         |                                         |                                  |                                  |
|--------------------------|-------------|----------|---------------------------------|--------------------------------|-----------------------------------------|-----------------------------------------|----------------------------------|----------------------------------|--------------------------------|-------------------------------|-----------------------------------------|-----------------------------------------|----------------------------------|----------------------------------|
|                          |             |          |                                 |                                | CID<br>VA                               | AERO<br>EURO                            | HD                               |                                  |                                |                               | VA                                      | AERO<br>EURO                            | HD                               | (Partie)                         |
| Vehicle                  | Date        | Crossbar | Front<br>Right<br>Pad/<br>Clamp | Front<br>Left<br>Pad/<br>Clamp | Measurement<br>strip length<br>per side | Measurement<br>strip length<br>per side | Measurement<br>Distance<br>( x ) | Foot plate<br>arrow<br>direction | Rear<br>Right<br>Pad/<br>Clamp | Rear<br>Left<br>Pad/<br>Clamp | Measurement<br>strip length<br>per side | Measurement<br>strip length<br>per side | Measurement<br>Distance<br>( x ) | Foot plate<br>arrow<br>direction |
| Ford Fiesta 5dr<br>Hatch | 04/04<br>on | 1180mm   | M3<br>114488 /                  | 114493                         | 176mm                                   | 121mm                                   | 920mm                            | OUT                              | M3<br>114488 /                 | 114493                        | 171mm                                   | 116mm                                   | 910mm                            | OUT                              |
|                          |             |          | Arro<br>FORV                    |                                |                                         |                                         |                                  |                                  | Arrow<br>FORWARD               |                               |                                         |                                         |                                  |                                  |
|                          |             |          |                                 |                                |                                         |                                         |                                  |                                  |                                |                               |                                         |                                         |                                  |                                  |
|                          |             |          |                                 |                                |                                         |                                         |                                  |                                  |                                |                               |                                         |                                         |                                  |                                  |
|                          |             |          |                                 |                                |                                         |                                         |                                  |                                  |                                |                               |                                         |                                         |                                  |                                  |
|                          |             |          |                                 |                                |                                         |                                         |                                  |                                  |                                |                               |                                         |                                         |                                  |                                  |
|                          |             |          |                                 |                                |                                         |                                         |                                  |                                  |                                |                               |                                         |                                         |                                  |                                  |
|                          |             |          |                                 |                                |                                         |                                         |                                  |                                  |                                |                               |                                         |                                         |                                  |                                  |
|                          |             |          |                                 |                                |                                         |                                         |                                  |                                  |                                |                               |                                         |                                         |                                  |                                  |
|                          |             |          |                                 |                                |                                         |                                         |                                  |                                  |                                |                               |                                         |                                         |                                  |                                  |