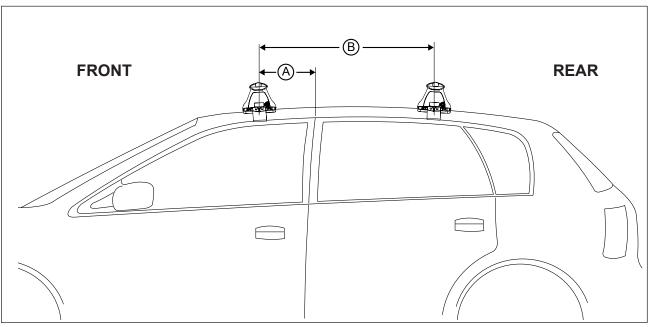

## DK034 Rhino-Rack VA, Aero, Euro & HD crossbar instruction

Measurement A: CENTRE of door jamb to CENTRE arrow of leg foot plate.

**Measurement B**: CENTRE of Front leg foot plate arrow to CENTRE of Rear leg foot plate arrow.

| VEHICLE               | Date     | Measurement A | Measurement B | Load Rating (includes racks 5kg/<br>11lbs) |  |
|-----------------------|----------|---------------|---------------|--------------------------------------------|--|
| Ford Fiesta 5dr Hatch | 04/04 on | 200mm         | 700mm         | 75kg / 165lbs                              |  |
|                       |          |               |               |                                            |  |
|                       |          |               |               |                                            |  |
|                       |          |               |               |                                            |  |
|                       |          |               |               |                                            |  |