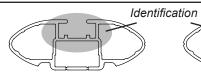

## IDENTIFICATION CHART

VA crossbar

AERO crossbar

EURO crossbar

HD crossbar

|                          |             |          | FRONT CROSSBAR                  |                                |                                         |                                         |                                  |                                  | REAR CROSSBAR                  |                               |                                         |                                         |                                  |                                  |
|--------------------------|-------------|----------|---------------------------------|--------------------------------|-----------------------------------------|-----------------------------------------|----------------------------------|----------------------------------|--------------------------------|-------------------------------|-----------------------------------------|-----------------------------------------|----------------------------------|----------------------------------|
|                          |             |          |                                 |                                | CID<br>VA                               | AERO<br>EURO                            | HD                               |                                  |                                |                               | VA                                      | AERO<br>EURO                            | HD                               | (Partie)                         |
| Vehicle                  | Date        | Crossbar | Front<br>Right<br>Pad/<br>Clamp | Front<br>Left<br>Pad/<br>Clamp | Measurement<br>strip length<br>per side | Measurement<br>strip length<br>per side | Measurement<br>Distance<br>( x ) | Foot plate<br>arrow<br>direction | Rear<br>Right<br>Pad/<br>Clamp | Rear<br>Left<br>Pad/<br>Clamp | Measurement<br>strip length<br>per side | Measurement<br>strip length<br>per side | Measurement<br>Distance<br>( x ) | Foot plate<br>arrow<br>direction |
| Ford Fiesta 5dr<br>Hatch | 04/04<br>on | 1180mm   | M3<br>114488 /                  | 114493                         | 176mm                                   | 121mm                                   | 920mm                            | OUT                              | M3<br>114488 /                 | 114493                        | 171mm                                   | 116mm                                   | 910mm                            | OUT                              |
|                          |             |          | Arro<br>FORV                    |                                |                                         |                                         |                                  |                                  | Arrow<br>FORWARD               |                               |                                         |                                         |                                  |                                  |
|                          |             |          |                                 |                                |                                         |                                         |                                  |                                  |                                |                               |                                         |                                         |                                  |                                  |
|                          |             |          |                                 |                                |                                         |                                         |                                  |                                  |                                |                               |                                         |                                         |                                  |                                  |
|                          |             |          |                                 |                                |                                         |                                         |                                  |                                  |                                |                               |                                         |                                         |                                  |                                  |
|                          |             |          |                                 |                                |                                         |                                         |                                  |                                  |                                |                               |                                         |                                         |                                  |                                  |
|                          |             |          |                                 |                                |                                         |                                         |                                  |                                  |                                |                               |                                         |                                         |                                  |                                  |
|                          |             |          |                                 |                                |                                         |                                         |                                  |                                  |                                |                               |                                         |                                         |                                  |                                  |
|                          |             |          |                                 |                                |                                         |                                         |                                  |                                  |                                |                               |                                         |                                         |                                  |                                  |
|                          |             |          |                                 |                                |                                         |                                         |                                  |                                  |                                |                               |                                         |                                         |                                  |                                  |