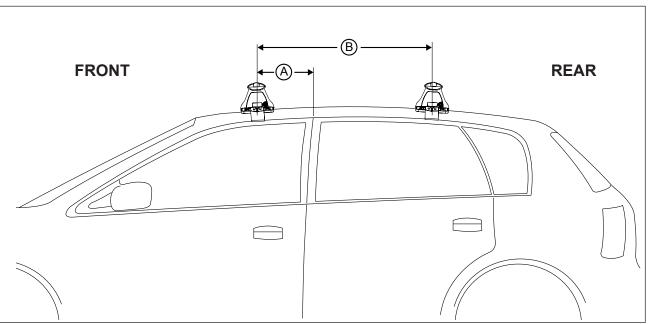

## DK032 Rhino-Rack VA, Aero, Euro & HD crossbar instruction

Measurement A: CENTRE of door jamb to CENTRE arrow of leg foot plate.

**Measurement B**: CENTRE of Front leg foot plate arrow to CENTRE of Rear leg foot plate arrow.

| VEHICLE             | Date      | Measurement A | Measurement B | Load Rating (includes racks 5kg/<br>11lbs) |
|---------------------|-----------|---------------|---------------|--------------------------------------------|
| Mercedes E240 Sedan | '95-08/02 | 300mm         | 700mm         | 75kg / 165lbs                              |
|                     |           |               |               |                                            |
|                     |           |               |               |                                            |
|                     |           |               |               |                                            |
|                     |           |               |               |                                            |