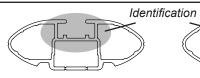

## **IDENTIFICATION CHART**

VA crossbar

AERO crossbar

EURO crossbar

HD crossbar

|                        |               |          | FRONT CROSSBAR                  |                                |                                         |                                         |                                  |                                  | REAR CROSSBAR                  |                               |                                         |                                         |                                  |                                  |  |
|------------------------|---------------|----------|---------------------------------|--------------------------------|-----------------------------------------|-----------------------------------------|----------------------------------|----------------------------------|--------------------------------|-------------------------------|-----------------------------------------|-----------------------------------------|----------------------------------|----------------------------------|--|
|                        |               |          |                                 |                                | VA                                      | AERO<br>EURO                            | HD                               |                                  |                                |                               | VA                                      | AERO<br>EURO                            | HD                               |                                  |  |
| Vehicle                | Date          | Crossbar | Front<br>Right<br>Pad/<br>Clamp | Front<br>Left<br>Pad/<br>Clamp | Measurement<br>strip length<br>per side | Measurement<br>strip length<br>per side | Measurement<br>Distance<br>( x ) | Foot plate<br>arrow<br>direction | Rear<br>Right<br>Pad/<br>Clamp | Rear<br>Left<br>Pad/<br>Clamp | Measurement<br>strip length<br>per side | Measurement<br>strip length<br>per side | Measurement<br>Distance<br>( x ) | Foot plate<br>arrow<br>direction |  |
| Mercedes E240<br>Sedan | '95-<br>08/02 | 1260mm   | M3<br>114                       | 461<br>————                    | 170mm                                   | 57mm                                    | 988mm                            | OUT                              | M3<br>114488 /                 | 114499                        | - 184mm                                 | 1 71mm                                  | 1016mm                           | OUT                              |  |
|                        |               |          |                                 | Arrow<br>FORWARD               |                                         |                                         |                                  |                                  | Arr<br>FORV                    |                               |                                         |                                         |                                  |                                  |  |
|                        |               |          |                                 |                                |                                         |                                         |                                  |                                  |                                |                               |                                         |                                         |                                  |                                  |  |
|                        |               |          |                                 | •                              |                                         |                                         |                                  |                                  |                                |                               |                                         |                                         |                                  |                                  |  |
|                        |               |          |                                 |                                |                                         |                                         |                                  |                                  |                                |                               |                                         |                                         |                                  |                                  |  |
|                        |               |          |                                 |                                |                                         |                                         |                                  |                                  |                                |                               |                                         |                                         |                                  |                                  |  |
|                        |               |          |                                 |                                |                                         |                                         |                                  |                                  |                                |                               |                                         |                                         |                                  |                                  |  |
|                        |               |          |                                 |                                |                                         |                                         |                                  |                                  |                                |                               |                                         |                                         |                                  |                                  |  |
|                        |               |          |                                 |                                |                                         |                                         |                                  |                                  |                                |                               |                                         |                                         |                                  |                                  |  |
|                        |               |          |                                 |                                |                                         |                                         |                                  |                                  |                                |                               |                                         |                                         |                                  |                                  |  |