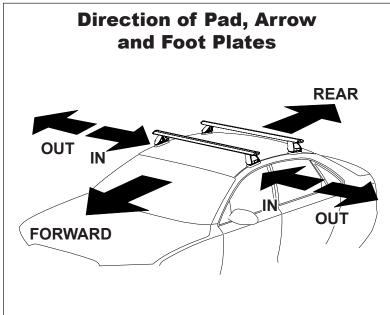

## **IDENTIFICATION CHART**

VA crossbar

AERO crossbar

EURO crossbar

HD crossbar

|                        |               |          | FRONT CROSSBAR                  |                                |                                         |                                         |                                  |                                  | REAR CROSSBAR                  |                               |                                         |                                         |                                  |                                  |  |
|------------------------|---------------|----------|---------------------------------|--------------------------------|-----------------------------------------|-----------------------------------------|----------------------------------|----------------------------------|--------------------------------|-------------------------------|-----------------------------------------|-----------------------------------------|----------------------------------|----------------------------------|--|
|                        |               |          |                                 |                                | VA                                      | AERO<br>EURO                            | HD                               |                                  |                                |                               | VA                                      | AERO<br>EURO                            | HD                               |                                  |  |
| Vehicle                | Date          | Crossbar | Front<br>Right<br>Pad/<br>Clamp | Front<br>Left<br>Pad/<br>Clamp | Measurement<br>strip length<br>per side | Measurement<br>strip length<br>per side | Measurement<br>Distance<br>( x ) | Foot plate<br>arrow<br>direction | Rear<br>Right<br>Pad/<br>Clamp | Rear<br>Left<br>Pad/<br>Clamp | Measurement<br>strip length<br>per side | Measurement<br>strip length<br>per side | Measurement<br>Distance<br>( x ) | Foot plate<br>arrow<br>direction |  |
| Mercedes E240<br>Sedan | '95-<br>08/02 | 1260mm   | M3<br>114                       | 461<br>————                    | 170mm                                   | 57mm                                    | 988mm                            | OUT                              | M3<br>114488 /                 | 114499                        | - 184mm                                 | 1 71mm                                  | 1016mm                           | OUT                              |  |
|                        |               |          |                                 | Arrow<br>FORWARD               |                                         |                                         |                                  |                                  | Arr<br>FORV                    |                               |                                         |                                         |                                  |                                  |  |
|                        |               |          |                                 |                                |                                         |                                         |                                  |                                  |                                |                               |                                         |                                         |                                  |                                  |  |
|                        |               |          |                                 | •                              |                                         |                                         |                                  |                                  |                                |                               |                                         |                                         |                                  |                                  |  |
|                        |               |          |                                 |                                |                                         |                                         |                                  |                                  |                                |                               |                                         |                                         |                                  |                                  |  |
|                        |               |          |                                 |                                |                                         |                                         |                                  |                                  |                                |                               |                                         |                                         |                                  |                                  |  |
|                        |               |          |                                 |                                |                                         |                                         |                                  |                                  |                                |                               |                                         |                                         |                                  |                                  |  |
|                        |               |          |                                 |                                |                                         |                                         |                                  |                                  |                                |                               |                                         |                                         |                                  |                                  |  |
|                        |               |          |                                 |                                |                                         |                                         |                                  |                                  |                                |                               |                                         |                                         |                                  |                                  |  |
|                        |               |          |                                 |                                |                                         |                                         |                                  |                                  |                                |                               |                                         |                                         |                                  |                                  |  |