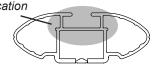

## **IDENTIFICATION CHART**

VA crossbar

AERO crossbar

EURO crossbar

HD crossbar

|                        |               |          | FRONT CROSSBAR                  |                                |                                         |                                         |                                  |                                  | REAR CROSSBAR                  |                               |                                         |                                         |                                  |                                  |  |
|------------------------|---------------|----------|---------------------------------|--------------------------------|-----------------------------------------|-----------------------------------------|----------------------------------|----------------------------------|--------------------------------|-------------------------------|-----------------------------------------|-----------------------------------------|----------------------------------|----------------------------------|--|
|                        |               |          |                                 |                                | VA                                      | AERO<br>EURO                            | HD                               |                                  |                                |                               | VA                                      | AERO<br>EURO                            | HD                               |                                  |  |
| Vehicle                | Date          | Crossbar | Front<br>Right<br>Pad/<br>Clamp | Front<br>Left<br>Pad/<br>Clamp | Measurement<br>strip length<br>per side | Measurement<br>strip length<br>per side | Measurement<br>Distance<br>( x ) | Foot plate<br>arrow<br>direction | Rear<br>Right<br>Pad/<br>Clamp | Rear<br>Left<br>Pad/<br>Clamp | Measurement<br>strip length<br>per side | Measurement<br>strip length<br>per side | Measurement<br>Distance<br>( x ) | Foot plate<br>arrow<br>direction |  |
| Mercedes E240<br>Sedan | '95-<br>08/02 | 1260mm   | M3<br>114                       | 461<br>————                    | 170mm                                   | 57mm                                    | 988mm                            | OUT                              | M3<br>114488 /                 | 114499                        | - 184mm                                 | 1 71mm                                  | 1016mm                           | OUT                              |  |
|                        |               |          |                                 | Arrow<br>FORWARD               |                                         |                                         |                                  |                                  | Arr<br>FORV                    |                               |                                         |                                         |                                  |                                  |  |
|                        |               |          |                                 |                                |                                         |                                         |                                  |                                  |                                |                               |                                         |                                         |                                  |                                  |  |
|                        |               |          |                                 | •                              |                                         |                                         |                                  |                                  |                                |                               |                                         |                                         |                                  |                                  |  |
|                        |               |          |                                 |                                |                                         |                                         |                                  |                                  |                                |                               |                                         |                                         |                                  |                                  |  |
|                        |               |          |                                 |                                |                                         |                                         |                                  |                                  |                                |                               |                                         |                                         |                                  |                                  |  |
|                        |               |          |                                 |                                |                                         |                                         |                                  |                                  |                                |                               |                                         |                                         |                                  |                                  |  |
|                        |               |          |                                 |                                |                                         |                                         |                                  |                                  |                                |                               |                                         |                                         |                                  |                                  |  |
|                        |               |          |                                 |                                |                                         |                                         |                                  |                                  |                                |                               |                                         |                                         |                                  |                                  |  |
|                        |               |          |                                 |                                |                                         |                                         |                                  |                                  |                                |                               |                                         |                                         |                                  |                                  |  |