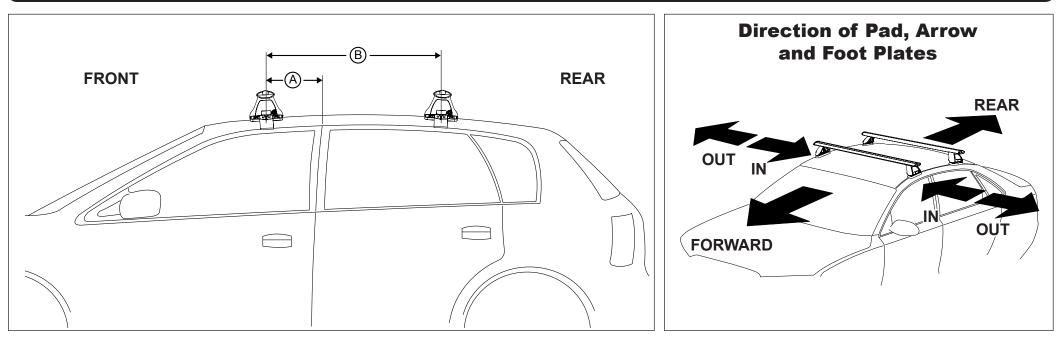

## DK023 Rhino-Rack VA, Aero, Euro & HD crossbar instruction

Measurement A: CENTRE of door jamb to CENTRE arrow of leg foot plate.

**Measurement B**: CENTRE of Front leg foot plate arrow to CENTRE of Rear leg foot plate arrow.

| VEHICLE                  | Date  | Measurement A    | Measurement B    | Load Rating (includes racks 5kg/<br>11lbs) |  |
|--------------------------|-------|------------------|------------------|--------------------------------------------|--|
| Toyota Corolla 4dr Wagon | 01-06 | 240mm / 9,29/64" | 700mm / 27,9/16" | 75kg / 165lbs                              |  |
|                          |       |                  |                  |                                            |  |
|                          |       |                  |                  |                                            |  |
|                          |       |                  |                  |                                            |  |
|                          |       |                  |                  |                                            |  |