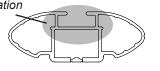

## DK022 Rhino-Rack VA, Aero, Euro & HD crossbar instruction

Measurement A: CENTRE of door jamb to CENTRE arrow of leg foot plate.

**Measurement B**: CENTRE of Front leg foot plate arrow to CENTRE of Rear leg foot plate arrow.