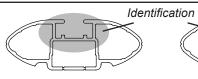

## IDENTIFICATION CHART

VA crossbar

AERO crossbar

EURO crossbar

HD crossbar

|                                            |             |          | FRONT CROSSBAR                  |                                |                                         |                                         |                                  |                                  | REAR CROSSBAR                  |                               |                                         |                                         |                                  |                                  |
|--------------------------------------------|-------------|----------|---------------------------------|--------------------------------|-----------------------------------------|-----------------------------------------|----------------------------------|----------------------------------|--------------------------------|-------------------------------|-----------------------------------------|-----------------------------------------|----------------------------------|----------------------------------|
|                                            |             |          |                                 |                                | CID<br>VA                               | AERO<br>EURO                            | HD                               |                                  |                                |                               | VA                                      | AERO<br>EURO                            | HD                               |                                  |
| Vehicle                                    | Date        | Crossbar | Front<br>Right<br>Pad/<br>Clamp | Front<br>Left<br>Pad/<br>Clamp | Measurement<br>strip length<br>per side | Measurement<br>strip length<br>per side | Measurement<br>Distance<br>( x ) | Foot plate<br>arrow<br>direction | Rear<br>Right<br>Pad/<br>Clamp | Rear<br>Left<br>Pad/<br>Clamp | Measurement<br>strip length<br>per side | Measurement<br>strip length<br>per side | Measurement<br>Distance<br>( x ) | Foot plate<br>arrow<br>direction |
| Toyota Corolla<br>Conquest<br>Ascent Wagon | 01/06<br>on | 1180mm   | M3<br>114488 /                  |                                | 183mm                                   | 128mm                                   | 934mm                            | OUT                              | M3<br>114488 /                 | 114493                        | - 183mm                                 | 128mm                                   | 934mm                            | OUT                              |
|                                            |             |          |                                 | Arrow<br>OUT                   |                                         |                                         |                                  |                                  | Arr<br>Ol                      |                               |                                         |                                         |                                  |                                  |
|                                            |             |          |                                 |                                |                                         |                                         |                                  |                                  |                                |                               |                                         |                                         |                                  |                                  |
|                                            |             |          |                                 |                                |                                         |                                         |                                  |                                  |                                |                               |                                         |                                         |                                  |                                  |
|                                            |             |          |                                 |                                |                                         |                                         |                                  |                                  |                                |                               |                                         |                                         |                                  |                                  |
|                                            |             |          |                                 |                                |                                         |                                         |                                  |                                  |                                |                               |                                         |                                         |                                  |                                  |
|                                            |             |          |                                 |                                |                                         |                                         |                                  |                                  |                                |                               |                                         |                                         |                                  |                                  |
|                                            |             |          |                                 |                                |                                         |                                         |                                  |                                  |                                |                               |                                         |                                         |                                  |                                  |
|                                            |             |          |                                 |                                |                                         |                                         |                                  |                                  |                                |                               |                                         |                                         |                                  |                                  |
|                                            |             |          |                                 |                                |                                         |                                         |                                  |                                  |                                |                               |                                         |                                         |                                  |                                  |