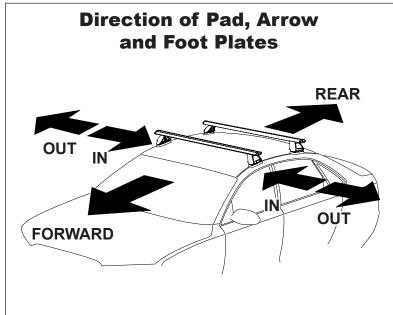

## IDENTIFICATION CHART

VA crossbar

AERO crossbar

EURO crossbar

HD crossbar

|                                            |             |          | FRONT CROSSBAR                  |                                |                                         |                                         |                                  |                                  | REAR CROSSBAR                  |                               |                                         |                                         |                                  |                                  |
|--------------------------------------------|-------------|----------|---------------------------------|--------------------------------|-----------------------------------------|-----------------------------------------|----------------------------------|----------------------------------|--------------------------------|-------------------------------|-----------------------------------------|-----------------------------------------|----------------------------------|----------------------------------|
|                                            |             |          |                                 |                                | CID<br>VA                               | AERO<br>EURO                            | HD                               |                                  |                                |                               | VA                                      | AERO<br>EURO                            | HD                               |                                  |
| Vehicle                                    | Date        | Crossbar | Front<br>Right<br>Pad/<br>Clamp | Front<br>Left<br>Pad/<br>Clamp | Measurement<br>strip length<br>per side | Measurement<br>strip length<br>per side | Measurement<br>Distance<br>( x ) | Foot plate<br>arrow<br>direction | Rear<br>Right<br>Pad/<br>Clamp | Rear<br>Left<br>Pad/<br>Clamp | Measurement<br>strip length<br>per side | Measurement<br>strip length<br>per side | Measurement<br>Distance<br>( x ) | Foot plate<br>arrow<br>direction |
| Toyota Corolla<br>Conquest<br>Ascent Wagon | 01/06<br>on | 1180mm   | M3<br>114488 /                  |                                | 183mm                                   | 128mm                                   | 934mm                            | OUT                              | M3<br>114488 /                 | 114493                        | - 183mm                                 | 128mm                                   | 934mm                            | OUT                              |
|                                            |             |          |                                 | Arrow<br>OUT                   |                                         |                                         |                                  |                                  | Arr<br>Ol                      |                               |                                         |                                         |                                  |                                  |
|                                            |             |          |                                 |                                |                                         |                                         |                                  |                                  |                                |                               |                                         |                                         |                                  |                                  |
|                                            |             |          |                                 |                                |                                         |                                         |                                  |                                  |                                |                               |                                         |                                         |                                  |                                  |
|                                            |             |          |                                 |                                |                                         |                                         |                                  |                                  |                                |                               |                                         |                                         |                                  |                                  |
|                                            |             |          |                                 |                                |                                         |                                         |                                  |                                  |                                |                               |                                         |                                         |                                  |                                  |
|                                            |             |          |                                 |                                |                                         |                                         |                                  |                                  |                                |                               |                                         |                                         |                                  |                                  |
|                                            |             |          |                                 |                                |                                         |                                         |                                  |                                  |                                |                               |                                         |                                         |                                  |                                  |
|                                            |             |          |                                 |                                |                                         |                                         |                                  |                                  |                                |                               |                                         |                                         |                                  |                                  |
|                                            |             |          |                                 |                                |                                         |                                         |                                  |                                  |                                |                               |                                         |                                         |                                  |                                  |