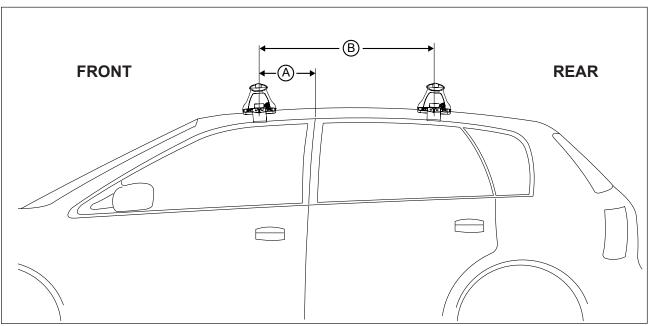

## DK022 Rhino-Rack VA, Aero, Euro & HD crossbar instruction

Measurement A: CENTRE of door jamb to CENTRE arrow of leg foot plate.

**Measurement B**: CENTRE of Front leg foot plate arrow to CENTRE of Rear leg foot plate arrow.

| VEHICLE                               | Date           | Measurement A | Measurement B | Load Rating (includes racks 5kg/<br>11lbs) |  |  |
|---------------------------------------|----------------|---------------|---------------|--------------------------------------------|--|--|
| Toyota Corolla Conquest, Ascent Wagon | 01/06 on 250mm |               | 720mm         | 75kg / 165lbs                              |  |  |
|                                       |                |               |               |                                            |  |  |
|                                       |                |               |               |                                            |  |  |
|                                       |                |               |               |                                            |  |  |
|                                       |                |               |               |                                            |  |  |