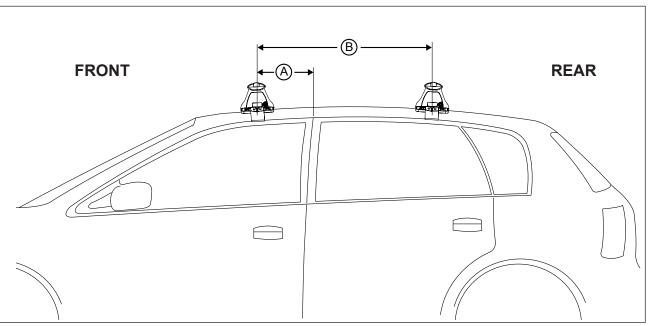

## DK015 Rhino-Rack VA, Aero, Euro & HD crossbar instruction

Measurement A: CENTRE of door jamb to CENTRE arrow of leg foot plate.

**Measurement B**: CENTRE of Front leg foot plate arrow to CENTRE of Rear leg foot plate arrow.

| VEHICLE             | Date  | Measurement A | Measurement B | Load Rating (includes racks 5kg/<br>11lbs) |
|---------------------|-------|---------------|---------------|--------------------------------------------|
| Mazda RX8 2dr Coupe | 03-11 | 330mm         | 700mm         | 30kg                                       |
|                     |       |               |               |                                            |
|                     |       |               |               |                                            |
|                     |       |               |               |                                            |
|                     |       |               |               |                                            |