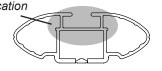

## IDENTIFICATION CHART

VA crossbar

AERO crossbar

EURO crossbar

HD crossbar

|                        |       |          | FRONT CROSSBAR                     |                                |                                         |                                         |                                  |                                  | REAR CROSSBAR                       |                               |                                         |                                         |                                  |                                  |
|------------------------|-------|----------|------------------------------------|--------------------------------|-----------------------------------------|-----------------------------------------|----------------------------------|----------------------------------|-------------------------------------|-------------------------------|-----------------------------------------|-----------------------------------------|----------------------------------|----------------------------------|
|                        |       |          |                                    |                                | VA                                      | AERO<br>EURO                            | HD.                              |                                  |                                     |                               | VA VA                                   | AERO<br>EURO                            | ₩<br>HD                          |                                  |
| Vehicle                | Date  | Crossbar | Front<br>Right<br>Pad/<br>Clamp    | Front<br>Left<br>Pad/<br>Clamp | Measurement<br>strip length<br>per side | Measurement<br>strip length<br>per side | Measurement<br>Distance<br>( x ) | Foot plate<br>arrow<br>direction | Rear<br>Right<br>Pad/<br>Clamp      | Rear<br>Left<br>Pad/<br>Clamp | Measurement<br>strip length<br>per side | Measurement<br>strip length<br>per side | Measurement<br>Distance<br>( x ) | Foot plate<br>arrow<br>direction |
| Mazda RX8 2dr<br>Coupe | 03-11 | 1180mm   | M3<br>1144<br>1148<br>Arro<br>FORV | 492<br>501<br>OW               | 178mm                                   | 123mm                                   | 924mm                            | OUT                              | M3:<br>1144<br>1145<br>Arro<br>FORW | 192<br>501<br>DW              | 185mm                                   | 130mm                                   | 938mm                            | OUT                              |
|                        |       |          |                                    |                                |                                         |                                         |                                  |                                  |                                     |                               |                                         |                                         |                                  |                                  |
|                        |       |          |                                    |                                |                                         |                                         |                                  |                                  |                                     |                               |                                         |                                         |                                  |                                  |
|                        |       |          |                                    |                                |                                         |                                         |                                  |                                  |                                     |                               |                                         |                                         |                                  |                                  |
|                        |       |          |                                    |                                |                                         |                                         |                                  |                                  |                                     |                               |                                         |                                         |                                  |                                  |

## DK015 Rhino-Rack VA, Aero, Euro & HD crossbar instruction

Measurement A: CENTRE of door jamb to CENTRE arrow of leg foot plate.

**Measurement B**: CENTRE of Front leg foot plate arrow to CENTRE of Rear leg foot plate arrow.