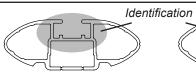

## IDENTIFICATION CHART

VA crossbar

AERO crossbar

EURO crossbar

HD crossbar

|                        |       |          | FRONT CROSSBAR                     |                                |                                         |                                         |                                  |                                  | REAR CROSSBAR                       |                               |                                         |                                         |                                  |                                  |
|------------------------|-------|----------|------------------------------------|--------------------------------|-----------------------------------------|-----------------------------------------|----------------------------------|----------------------------------|-------------------------------------|-------------------------------|-----------------------------------------|-----------------------------------------|----------------------------------|----------------------------------|
|                        |       |          |                                    |                                | VA                                      | AERO<br>EURO                            | HD.                              |                                  |                                     |                               | VA VA                                   | AERO<br>EURO                            | ₩<br>HD                          |                                  |
| Vehicle                | Date  | Crossbar | Front<br>Right<br>Pad/<br>Clamp    | Front<br>Left<br>Pad/<br>Clamp | Measurement<br>strip length<br>per side | Measurement<br>strip length<br>per side | Measurement<br>Distance<br>( x ) | Foot plate<br>arrow<br>direction | Rear<br>Right<br>Pad/<br>Clamp      | Rear<br>Left<br>Pad/<br>Clamp | Measurement<br>strip length<br>per side | Measurement<br>strip length<br>per side | Measurement<br>Distance<br>( x ) | Foot plate<br>arrow<br>direction |
| Mazda RX8 2dr<br>Coupe | 03-11 | 1180mm   | M3<br>1144<br>1148<br>Arro<br>FORV | 492<br>501<br>OW               | 178mm                                   | 123mm                                   | 924mm                            | OUT                              | M3:<br>1144<br>1145<br>Arro<br>FORW | 192<br>501<br>DW              | 185mm                                   | 130mm                                   | 938mm                            | OUT                              |
|                        |       |          |                                    |                                |                                         |                                         |                                  |                                  |                                     |                               |                                         |                                         |                                  |                                  |
|                        |       |          |                                    |                                |                                         |                                         |                                  |                                  |                                     |                               |                                         |                                         |                                  |                                  |
|                        |       |          |                                    |                                |                                         |                                         |                                  |                                  |                                     |                               |                                         |                                         |                                  |                                  |
|                        |       |          |                                    |                                |                                         |                                         |                                  |                                  |                                     |                               |                                         |                                         |                                  |                                  |

## DK015 Rhino-Rack VA, Aero, Euro & HD crossbar instruction

Measurement A: CENTRE of door jamb to CENTRE arrow of leg foot plate.

**Measurement B**: CENTRE of Front leg foot plate arrow to CENTRE of Rear leg foot plate arrow.