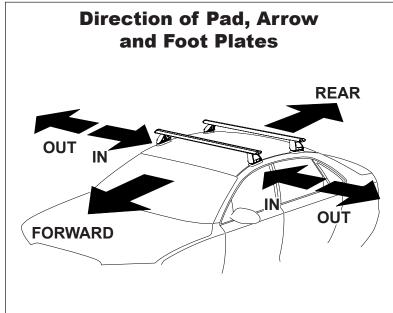

## IDENTIFICATION CHART

VA crossbar

AERO crossbar

EURO crossbar

HD crossbar

|                        |       |          | FRONT CROSSBAR                     |                                |                                         |                                         |                                  |                                  | REAR CROSSBAR                       |                               |                                         |                                         |                                  |                                  |
|------------------------|-------|----------|------------------------------------|--------------------------------|-----------------------------------------|-----------------------------------------|----------------------------------|----------------------------------|-------------------------------------|-------------------------------|-----------------------------------------|-----------------------------------------|----------------------------------|----------------------------------|
|                        |       |          |                                    |                                | VA                                      | AERO<br>EURO                            | HD.                              |                                  |                                     |                               | VA VA                                   | AERO<br>EURO                            | ₩<br>HD                          |                                  |
| Vehicle                | Date  | Crossbar | Front<br>Right<br>Pad/<br>Clamp    | Front<br>Left<br>Pad/<br>Clamp | Measurement<br>strip length<br>per side | Measurement<br>strip length<br>per side | Measurement<br>Distance<br>( x ) | Foot plate<br>arrow<br>direction | Rear<br>Right<br>Pad/<br>Clamp      | Rear<br>Left<br>Pad/<br>Clamp | Measurement<br>strip length<br>per side | Measurement<br>strip length<br>per side | Measurement<br>Distance<br>( x ) | Foot plate<br>arrow<br>direction |
| Mazda RX8 2dr<br>Coupe | 03-11 | 1180mm   | M3<br>1144<br>1148<br>Arro<br>FORV | 492<br>501<br>OW               | 178mm                                   | 123mm                                   | 924mm                            | OUT                              | M3:<br>1144<br>1145<br>Arro<br>FORW | 192<br>501<br>DW              | 185mm                                   | 130mm                                   | 938mm                            | OUT                              |
|                        |       |          |                                    |                                |                                         |                                         |                                  |                                  |                                     |                               |                                         |                                         |                                  |                                  |
|                        |       |          |                                    |                                |                                         |                                         |                                  |                                  |                                     |                               |                                         |                                         |                                  |                                  |
|                        |       |          |                                    |                                |                                         |                                         |                                  |                                  |                                     |                               |                                         |                                         |                                  |                                  |
|                        |       |          |                                    |                                |                                         |                                         |                                  |                                  |                                     |                               |                                         |                                         |                                  |                                  |