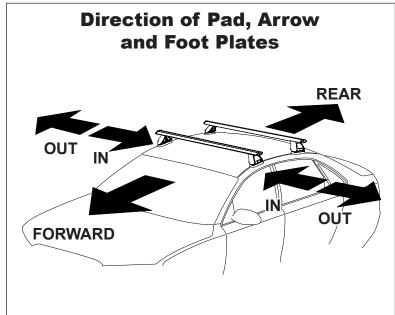

## IDENTIFICATION CHART

VA crossbar

AERO crossbar

EURO crossbar

HD crossbar

|                                        |               |          |                                 | FRONT CROSSBAR                 |                                         |                                         |                                  |                                  |                                | REAR CROSSBAR                 |                                         |                                         |                                  |                                  |  |
|----------------------------------------|---------------|----------|---------------------------------|--------------------------------|-----------------------------------------|-----------------------------------------|----------------------------------|----------------------------------|--------------------------------|-------------------------------|-----------------------------------------|-----------------------------------------|----------------------------------|----------------------------------|--|
|                                        |               |          |                                 |                                | VA                                      | AERO<br>EURO                            | HD                               |                                  |                                |                               | VA                                      | AERO<br>EURO                            | <b>I</b> D                       |                                  |  |
| Vehicle                                | Date          | Crossbar | Front<br>Right<br>Pad/<br>Clamp | Front<br>Left<br>Pad/<br>Clamp | Measurement<br>strip length<br>per side | Measurement<br>strip length<br>per side | Measurement<br>Distance<br>( x ) | Foot plate<br>arrow<br>direction | Rear<br>Right<br>Pad/<br>Clamp | Rear<br>Left<br>Pad/<br>Clamp | Measurement<br>strip length<br>per side | Measurement<br>strip length<br>per side | Measurement<br>Distance<br>( x ) | Foot plate<br>arrow<br>direction |  |
| Hyundai Elan-<br>tra (XD) 5dr<br>Hatch | 2000-<br>2006 | 1180mm   | M3<br>114                       |                                | 400                                     | 138mm                                   | 954mm /<br>37,9/16"              | OUT                              | M366<br>114443                 | M366<br>114444                | 400                                     | 135mm                                   | 948mm /<br>37,21/64"             | OUT                              |  |
|                                        |               |          | Arro<br>FORV                    |                                | 193mm                                   |                                         |                                  |                                  | Arro<br>FORV                   |                               | 190mm                                   |                                         |                                  |                                  |  |
| Hyundai Elan-<br>tra (XD) 4dr<br>Sedan | 2000-<br>2006 | 1180mm   | M3<br>114                       |                                | 400,000                                 | 138mm                                   | 954mm /<br>37,9/16"              | OUT                              | M366<br>114443                 | M366<br>114444                | 400,000                                 | 425                                     | 948mm /                          | OUT                              |  |
|                                        |               |          | Arro<br>FORV                    |                                | 193mm                                   |                                         |                                  |                                  | Arrow<br>FORWARD               |                               | 190mm                                   | 135mm                                   | 37,21/64"                        | 001                              |  |
|                                        |               |          |                                 |                                |                                         |                                         |                                  |                                  |                                |                               |                                         |                                         |                                  |                                  |  |
|                                        |               |          |                                 |                                |                                         |                                         |                                  |                                  |                                |                               |                                         |                                         |                                  |                                  |  |
|                                        |               |          |                                 |                                |                                         |                                         |                                  |                                  |                                |                               |                                         |                                         |                                  |                                  |  |
|                                        |               |          |                                 |                                |                                         |                                         |                                  |                                  |                                |                               |                                         |                                         |                                  |                                  |  |
|                                        |               |          |                                 |                                |                                         |                                         |                                  |                                  |                                |                               |                                         |                                         |                                  |                                  |  |
|                                        |               |          |                                 |                                |                                         |                                         |                                  |                                  |                                |                               |                                         |                                         |                                  |                                  |  |