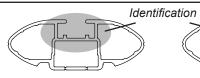

## IDENTIFICATION CHART

VA crossbar

AERO crossbar

EURO crossbar

HD crossbar

|                                        |               |          |                                 | FRONT CROSSBAR                 |                                         |                                         |                                  |                                  |                                | REAR CROSSBAR                 |                                         |                                         |                                  |                                  |  |
|----------------------------------------|---------------|----------|---------------------------------|--------------------------------|-----------------------------------------|-----------------------------------------|----------------------------------|----------------------------------|--------------------------------|-------------------------------|-----------------------------------------|-----------------------------------------|----------------------------------|----------------------------------|--|
|                                        |               |          |                                 |                                | VA                                      | AERO<br>EURO                            | HD                               |                                  |                                |                               | VA                                      | AERO<br>EURO                            | <b>I</b> D                       |                                  |  |
| Vehicle                                | Date          | Crossbar | Front<br>Right<br>Pad/<br>Clamp | Front<br>Left<br>Pad/<br>Clamp | Measurement<br>strip length<br>per side | Measurement<br>strip length<br>per side | Measurement<br>Distance<br>( x ) | Foot plate<br>arrow<br>direction | Rear<br>Right<br>Pad/<br>Clamp | Rear<br>Left<br>Pad/<br>Clamp | Measurement<br>strip length<br>per side | Measurement<br>strip length<br>per side | Measurement<br>Distance<br>( x ) | Foot plate<br>arrow<br>direction |  |
| Hyundai Elan-<br>tra (XD) 5dr<br>Hatch | 2000-<br>2006 | 1180mm   | M3<br>114                       |                                | 400                                     | 138mm                                   | 954mm /<br>37,9/16"              | OUT                              | M366<br>114443                 | M366<br>114444                | 400                                     | 135mm                                   | 948mm /<br>37,21/64"             | OUT                              |  |
|                                        |               |          | Arro<br>FORV                    |                                | 193mm                                   |                                         |                                  |                                  | Arro<br>FORV                   |                               | 190mm                                   |                                         |                                  |                                  |  |
| Hyundai Elan-<br>tra (XD) 4dr<br>Sedan | 2000-<br>2006 | 1180mm   | M3<br>114                       |                                | 400,000                                 | 138mm                                   | 954mm /<br>37,9/16"              | OUT                              | M366<br>114443                 | M366<br>114444                | 400,000                                 | 425                                     | 948mm /                          | OUT                              |  |
|                                        |               |          | Arro<br>FORV                    |                                | 193mm                                   |                                         |                                  |                                  | Arrow<br>FORWARD               |                               | 190mm                                   | 135mm                                   | 37,21/64"                        | 001                              |  |
|                                        |               |          |                                 |                                |                                         |                                         |                                  |                                  |                                |                               |                                         |                                         |                                  |                                  |  |
|                                        |               |          |                                 |                                |                                         |                                         |                                  |                                  |                                |                               |                                         |                                         |                                  |                                  |  |
|                                        |               |          |                                 |                                |                                         |                                         |                                  |                                  |                                |                               |                                         |                                         |                                  |                                  |  |
|                                        |               |          |                                 |                                |                                         |                                         |                                  |                                  |                                |                               |                                         |                                         |                                  |                                  |  |
|                                        |               |          |                                 |                                |                                         |                                         |                                  |                                  |                                |                               |                                         |                                         |                                  |                                  |  |
|                                        |               |          |                                 |                                |                                         |                                         |                                  |                                  |                                |                               |                                         |                                         |                                  |                                  |  |