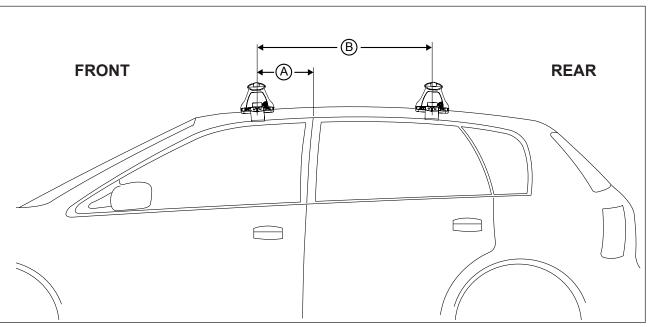

## **DK011 Rhino-Rack** VA, Aero, Euro & HD crossbar instruction

Measurement A: CENTRE of door jamb to CENTRE arrow of leg foot plate.

**Measurement B**: CENTRE of Front leg foot plate arrow to CENTRE of Rear leg foot plate arrow.

| VEHICLE                        | Date      | Measurement A    | Measurement B     | Load Rating (includes racks 5kg/<br>11lbs) |
|--------------------------------|-----------|------------------|-------------------|--------------------------------------------|
| Hyundai Elantra (XD) 5dr Hatch | 2000-2006 | 250mm / 9,27/32" | 650mm / 25,19/32" | 75kg / 165lbs                              |
| Hyundai Elantra (XD) 4dr Sedan | 2000-2006 | 250mm / 9,27/32" | 650mm / 25,19/32" | 75kg / 165lbs                              |
|                                |           |                  |                   |                                            |
|                                |           |                  |                   |                                            |
|                                |           |                  |                   |                                            |