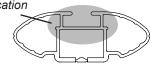

## IDENTIFICATION CHART

VA crossbar

AERO crossbar

EURO crossbar

HD crossbar

|                                        |               |          |                                 | FRONT CROSSBAR                 |                                         |                                         |                                  |                                  |                                | REAR CROSSBAR                 |                                         |                                         |                                  |                                  |  |
|----------------------------------------|---------------|----------|---------------------------------|--------------------------------|-----------------------------------------|-----------------------------------------|----------------------------------|----------------------------------|--------------------------------|-------------------------------|-----------------------------------------|-----------------------------------------|----------------------------------|----------------------------------|--|
|                                        |               |          |                                 |                                | VA                                      | AERO<br>EURO                            | HD                               |                                  |                                |                               | VA                                      | AERO<br>EURO                            | <b>I</b> D                       |                                  |  |
| Vehicle                                | Date          | Crossbar | Front<br>Right<br>Pad/<br>Clamp | Front<br>Left<br>Pad/<br>Clamp | Measurement<br>strip length<br>per side | Measurement<br>strip length<br>per side | Measurement<br>Distance<br>( x ) | Foot plate<br>arrow<br>direction | Rear<br>Right<br>Pad/<br>Clamp | Rear<br>Left<br>Pad/<br>Clamp | Measurement<br>strip length<br>per side | Measurement<br>strip length<br>per side | Measurement<br>Distance<br>( x ) | Foot plate<br>arrow<br>direction |  |
| Hyundai Elan-<br>tra (XD) 5dr<br>Hatch | 2000-<br>2006 | 1180mm   | M3<br>114                       |                                | 400                                     | 138mm                                   | 954mm /<br>37,9/16"              | OUT                              | M366<br>114443                 | M366<br>114444                | 400                                     | 135mm                                   | 948mm /<br>37,21/64"             | OUT                              |  |
|                                        |               |          | Arro<br>FORV                    |                                | 193mm                                   |                                         |                                  |                                  | Arro<br>FORV                   |                               | 190mm                                   |                                         |                                  |                                  |  |
| Hyundai Elan-<br>tra (XD) 4dr<br>Sedan | 2000-<br>2006 | 1180mm   | M3<br>114                       |                                | 400,000                                 | 138mm                                   | 954mm /<br>37,9/16"              | OUT                              | M366<br>114443                 | M366<br>114444                | 400,000                                 | 425                                     | 948mm /                          | OUT                              |  |
|                                        |               |          | Arro<br>FORV                    |                                | 193mm                                   |                                         |                                  |                                  | Arrow<br>FORWARD               |                               | 190mm                                   | 135mm                                   | 37,21/64"                        | 001                              |  |
|                                        |               |          |                                 |                                |                                         |                                         |                                  |                                  |                                |                               |                                         |                                         |                                  |                                  |  |
|                                        |               |          |                                 |                                |                                         |                                         |                                  |                                  |                                |                               |                                         |                                         |                                  |                                  |  |
|                                        |               |          |                                 |                                |                                         |                                         |                                  |                                  |                                |                               |                                         |                                         |                                  |                                  |  |
|                                        |               |          |                                 |                                |                                         |                                         |                                  |                                  |                                |                               |                                         |                                         |                                  |                                  |  |
|                                        |               |          |                                 |                                |                                         |                                         |                                  |                                  |                                |                               |                                         |                                         |                                  |                                  |  |
|                                        |               |          |                                 |                                |                                         |                                         |                                  |                                  |                                |                               |                                         |                                         |                                  |                                  |  |