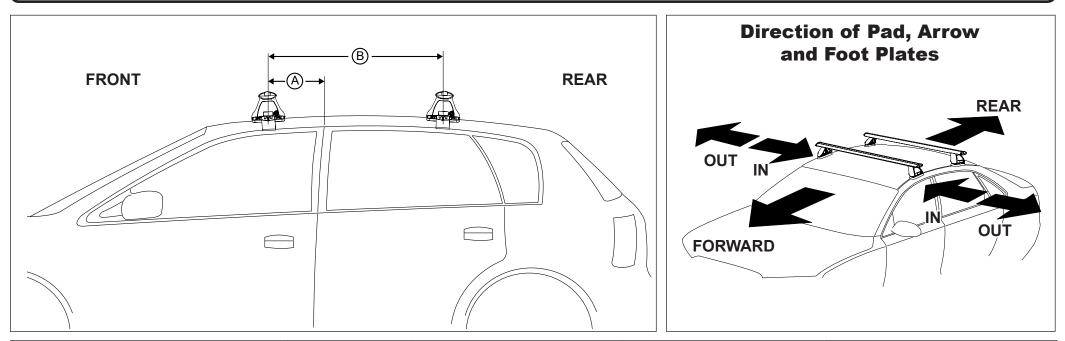

## DK008 Rhino-Rack VA, Aero, Euro & HD crossbar instruction

Measurement A: CENTRE of door jamb to CENTRE arrow of leg foot plate.

**Measurement B**: CENTRE of Front leg foot plate arrow to CENTRE of Rear leg foot plate arrow.

| VEHICLE                     | Date        | Measurement A    | Measurement B     | Load Rating (includes racks 5kg/<br>11lbs) |  |
|-----------------------------|-------------|------------------|-------------------|--------------------------------------------|--|
| Honda Accord Euro 4dr Sedan | 06/03-05/08 | 250mm / 9,27/32" | 650mm / 25,19/32" | 50kg / 110lbs                              |  |
| Acura TSX 4dr Sedan         | 04-08       | 250mm / 9,27/32" | 650mm / 25,19/32" | 50kg / 110lbs                              |  |
|                             |             |                  |                   |                                            |  |
|                             |             |                  |                   |                                            |  |
|                             |             |                  |                   |                                            |  |