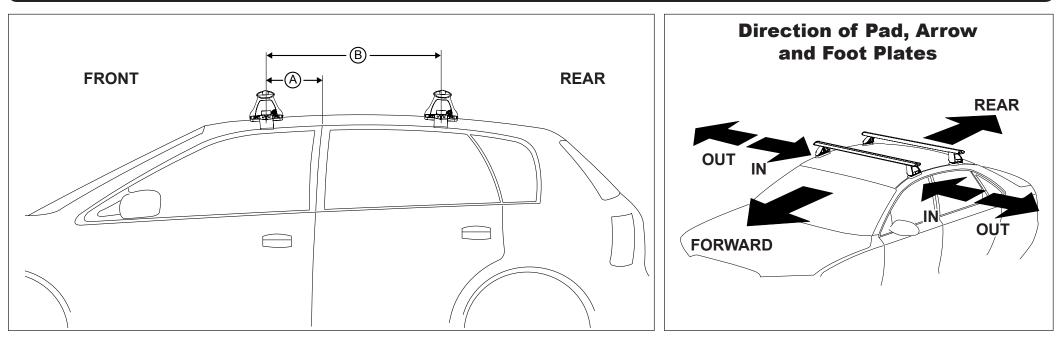

## DK007 Rhino-Rack VA, Aero, Euro & HD crossbar instruction

Measurement A: CENTRE of door jamb to CENTRE arrow of leg foot plate.

**Measurement B**: CENTRE of Front leg foot plate arrow to CENTRE of Rear leg foot plate arrow.