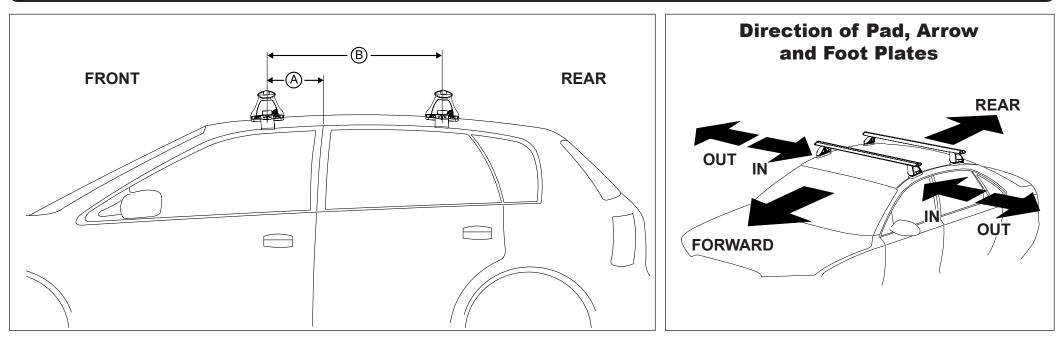

## DK001 Rhino-Rack VA, Aero, Euro & HD crossbar instruction

Measurement A: CENTRE of door jamb to CENTRE arrow of leg foot plate.

**Measurement B**: CENTRE of Front leg foot plate arrow to CENTRE of Rear leg foot plate arrow.